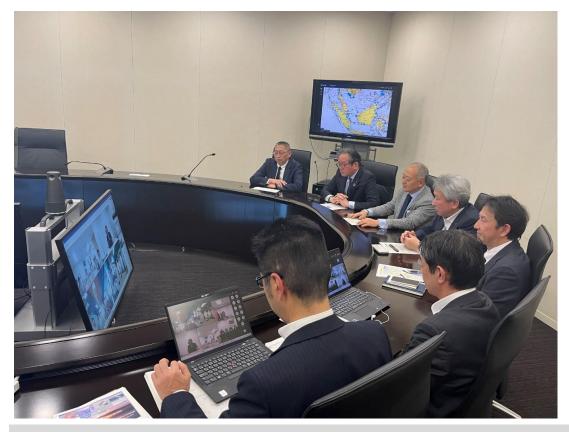

As COVID-19 measures have been lifted, we have actively visited ships to have face-to-face meetings on board, and also had online conferences with ships' crews.

By exchanging information with ship captains and crews who are continuing to operate safely and protect the environment on the front lines, each of us was able to reconfirm the importance of our mission for our common goal, ensuring safe operations.

### Face-to-Face Meeting

**Online Conference** 