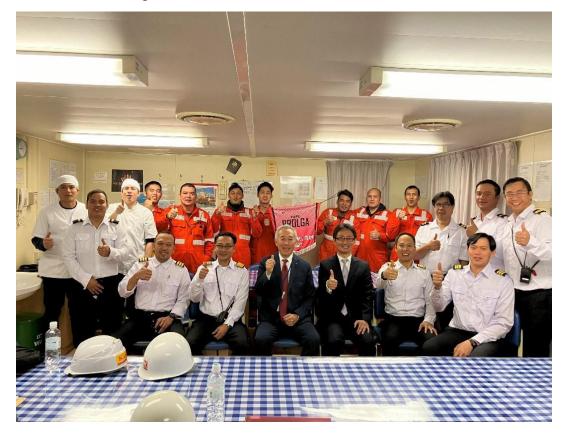

As COVID-19 measures have been lifted, we have actively visited ships to have face-to-face meetings on board, and also had online conferences with ships' crews.

By exchanging information with ship captains and crews who are continuing to operate safely and protect the environment on the front lines, each of us was able to reconfirm the importance of our mission for our common goal, ensuring safe operations.

### Face-to-Face Meeting

**Online Conference** 