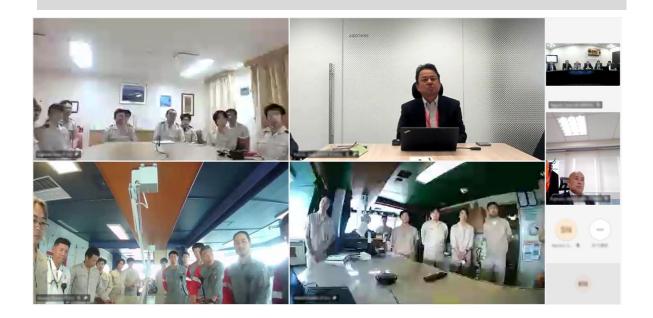

As COVID-19 measures have been lifted, we have actively visited ships to have face-to-face meetings on board, and also had online conferences with ships' crews.

By exchanging information with ship captains and crews who are continuing to operate safely and protect the environment on the front lines, each of us was able to reconfirm the importance of our mission for our common goal, ensuring safe operations.

### Face-to-Face Meeting

**Online Conference** 