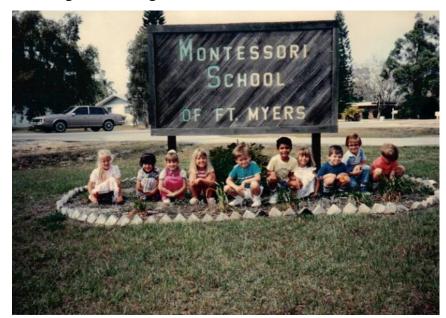

#### September 1969

Montessori School of Fort Myers was founded on April 3, 1969 by a group of dedicated parents who wanted to provide a Montessori education for their children. The first class was held in September 1969 in what was then "The Little Green House" on Colonial Blvd. in Fort Myers, FL.