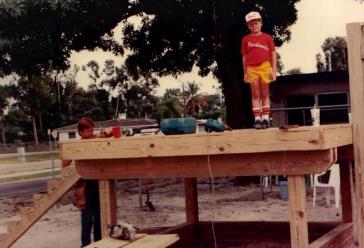

#### September 1969

Montessori School of Fort Myers was founded on April 3, 1969 by a group of dedicated parents who wanted to provide a Montessori education for their children. The first class was held in September 1969 in what was then "The Little Green House" on Colonial Blvd. in Fort Myers, FL.