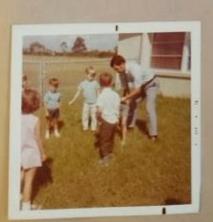

#### September 1969

Montessori School of Fort Myers was founded on April 3, 1969 by a group of dedicated parents who wanted to provide a Montessori education for their children. The first class was held in September 1969 in what was then "The Little Green House" on Colonial Blvd. in Fort Myers, FL.