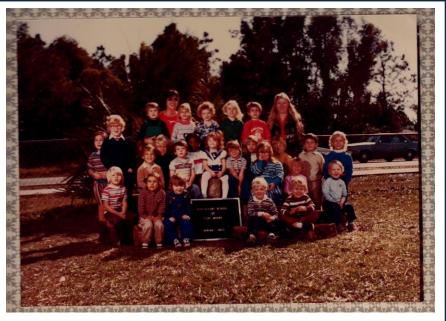

#### September 1969

Montessori School of Fort Myers was founded on April 3, 1969 by a group of dedicated parents who wanted to provide a Montessori education for their children. The first class was held in September 1969 in what was then "The Little Green House" on Colonial Blvd. in Fort Myers, FL.