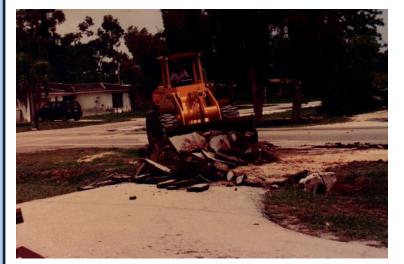

#### September 1969

Montessori School of Fort Myers was founded on April 3, 1969 by a group of dedicated parents who wanted to provide a Montessori education for their children. The first class was held in September 1969 in what was then "The Little Green House" on Colonial Blvd. in Fort Myers, FL.