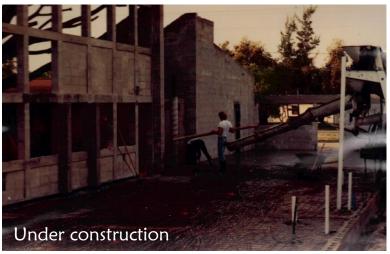

#### September 1969

Montessori School of Fort Myers was founded on April 3, 1969 by a group of dedicated parents who wanted to provide a Montessori education for their children. The first class was held in September 1969 in what was then "The Little Green House" on Colonial Blvd. in Fort Myers, FL.