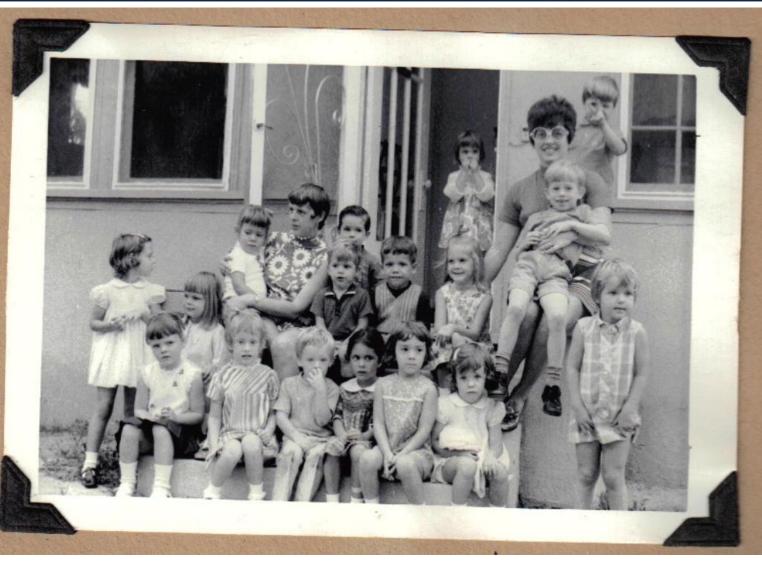

#### September 1969

Montessori School of Fort Myers was founded on April 3, 1969 by a group of dedicated parents who wanted to provide a Montessori education for their children. The first class was held in September 1969 in what was then "The Little Green House" on Colonial Blvd. in Fort Myers, FL.