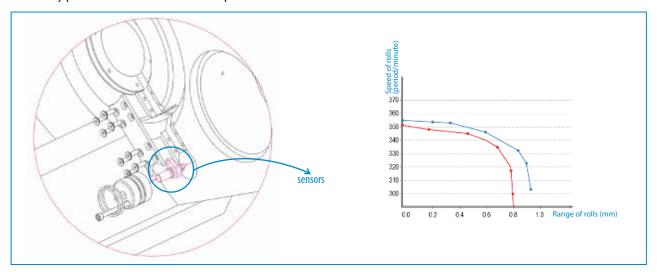

## **ROLLER SPEED MONITORING SYSTEM**

The distance between die and the roller in the of the milling section of the machine is ideally between 0 to 1 millimeter. Research shows that as the distance approaches 1 millimeter, the amount of energy needed for pressing increases up to 1.2 times that of normal. The machine presses using a single die and two separate rollers. Both rollers need to have equal loads and pressing distances between them to ensure a homogeneous pelleting process. A change in roller-die distance may cause rollers to slow down or even stop. The specially designed sensor mechanism monitors the speed of both rollers and displays it online through the PLS panel, and the system also automatically protects itself in case of an overspeed roller.