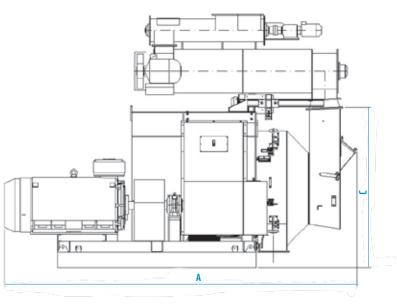

## **TECHNICAL DRAWING**

|  | MODEL |            | DIMENSIONS (mm) |      |      |      | MOTOR      | CONDITIONER | SCREW<br>FEEDING<br>CONVEYOR | DIE              |               | CAPACITY |  |  |
|--|-------|------------|-----------------|------|------|------|------------|-------------|------------------------------|------------------|---------------|----------|--|--|
|  |       |            | A               | В    | С    | D    | POWER (kW) | POWER (kW)  | POWER (kW)                   | DIAMETER<br>(mm) | WIDTH<br>(mm) | (t/h)    |  |  |
|  | P3    | 520/78 SM  | 3525            | 2320 | 1520 | 2690 | 160        | 7,5         | 2,2                          | 520              | 78            | 1-2,5    |  |  |
|  | P4    | 660/110 SM | 4250            | 2950 | 1955 | 3150 | 200-250    | 15-18,5     | 3                            | 660              | 110           | 3-3,5    |  |  |
|  | P5    | 900/138 SM | 4620            | 3275 | 2100 | 3325 | 315-355    | 18 5-22     | 4                            | 900              | 138           | 4-5      |  |  |