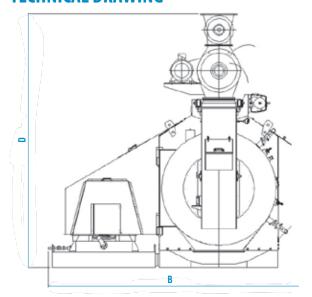

## **TECHNICAL DRAWING**

|  | MODEL |            | DIMENSIONS (mm) |      |      |      | MOTOR      | CONDITIONER | SCREW<br>FEEDING<br>CONVEYOR | DIE              |               | CAPACITY |  |  |
|--|-------|------------|-----------------|------|------|------|------------|-------------|------------------------------|------------------|---------------|----------|--|--|
|  |       |            | A               | В    | С    | D    | POWER (kW) | POWER (kW)  | POWER (kW)                   | DIAMETER<br>(mm) | WIDTH<br>(mm) | (t/h)    |  |  |
|  | P3    | 520/78 SM  | 3525            | 2320 | 1520 | 2690 | 160        | 7,5         | 2,2                          | 520              | 78            | 1-2,5    |  |  |
|  | P4    | 660/110 SM | 4250            | 2950 | 1955 | 3150 | 200-250    | 15-18,5     | 3                            | 660              | 110           | 3-3,5    |  |  |
|  | P5    | 900/138 SM | 4620            | 3275 | 2100 | 3325 | 315-355    | 18 5-22     | 4                            | 900              | 138           | 4-5      |  |  |