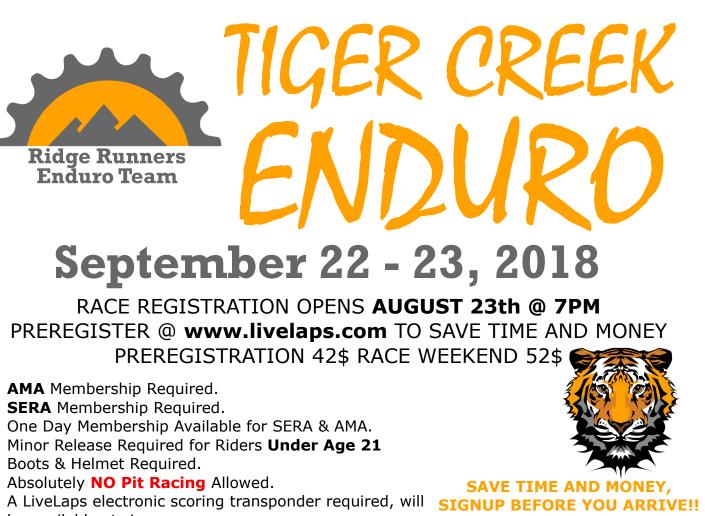

be available at signup.

Start Control Format.

This event is being held in a National Forest.

Approved Spark Arrrestors are required on all exhaust systems.

Primitive camping available only in main camping area.

All gas cans must be DOT approved.

No row assignment changes or refunds. You may not ride on another's row or fee.

Kids > Entry Fee \$15 Signup- 11am-2:30pm (Sat) Riders's Meeting 2:30 Race starts at 3:00pm (Sat) Adults > Signup- 2pm-6pm (Sat) 6am-8am (Sun) Closes 8am- NO Exceptions! Rider Meeting 8am

Race Starts 9am

**Race Location:** From Laurel, MS take HWY 15 South (Cook Ave Exit) off I-59. Continue on HWY 15 South, Follow red arrows at left turn off HWY 15 South onto forest service road 202. Please call if you have any questions.