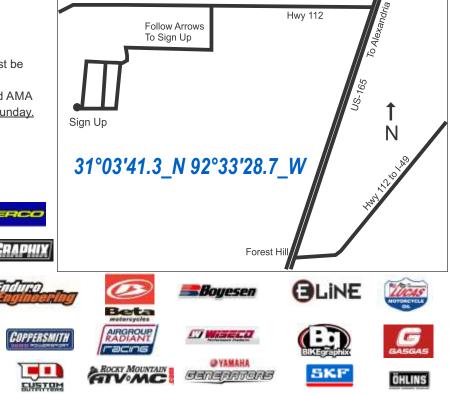

#### DIRECTIONS

Forest Hill, La, Kisatchie National Forest, Calcasieu District. From I-49, Exit #66 take Hwy 112 & follow arrows to sign up and campground area.