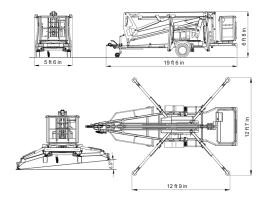

#### TRAILER MOUNTED BOOM LIFT

| Specifications Daten                                   | 45 25A                           |
|--------------------------------------------------------|----------------------------------|
| Working Height                                         | 51 ft 8 in                       |
| Platform Height                                        | 45 ft                            |
| Horizontal Reach (485 lbs)                             | 26 ft 7in                        |
| Max. Platform capacity                                 | 485 lbs                          |
| Slewing                                                | 355°                             |
| Flyjib                                                 | 4 ft 3 in                        |
| Platform dimensions                                    | 4 ft 7 in x 2 ft 3 in x 3 ft 3in |
| Platform rotator                                       | 2x45°                            |
| Transport Lenght                                       | ca. 19 ft 6 in                   |
| Transport width                                        | 5 ft 6 in                        |
| Transport Height                                       | 6 ft 8 in                        |
| Total weight<br>(230V, Honda, wheel assist,<br>Flyjib) | 4078 lbs                         |
| Total weight 24VDC (battery, wheel assist)             | 4188 lbs                         |
| Outrigger footprint                                    | 12 ft 7 in                       |
| Gradeability                                           | 6,5°                             |
| Max. towing speed                                      | 62 mph                           |
| Brake                                                  | overrun brakes                   |
| Wheel                                                  | 215R 14C                         |
| Energychain                                            | Inside telescope                 |