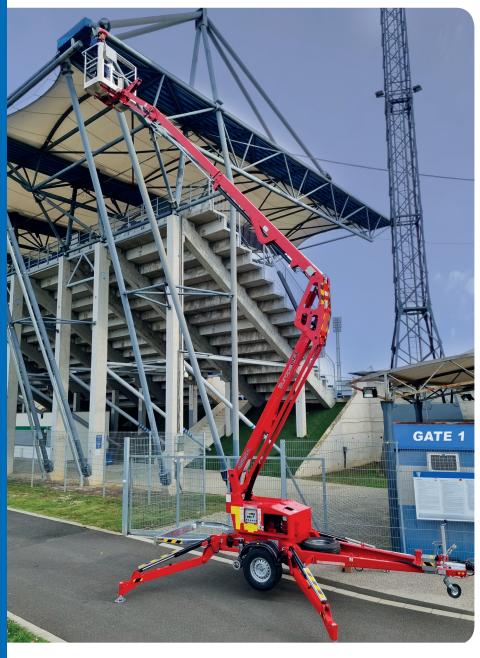

### MODEL: 45 25A

- Working Height: 52 ftPlatform Height: 45 ft
- Horizontal Reach: 26 ft 5 in (485 lbs)
- Articulated telescopic boom
- Flyjib: 4 ft
- Standard Platform Rotator
- Auto chassis level
- Upper control box with LCDdisplay, plus wifi remote live service diagnostic (standard)
- Auto home function (standard)
- Gasoline engine (Honda/Briggs) power source (standard)
- Compact transport dimensions (Transport length 20 ft)

#### TRAILER MOUNTED BOOM LIFT

| Specifications Daten                                   | 45 25A                           |
|--------------------------------------------------------|----------------------------------|
| Working Height                                         | 51 ft 8 in                       |
| Platform Height                                        | 45 ft                            |
| Horizontal Reach (485 lbs)                             | 26 ft 7in                        |
| Max. Platform capacity                                 | 485 lbs                          |
| Slewing                                                | 355°                             |
| Flyjib                                                 | 4 ft 3 in                        |
| Platform dimensions                                    | 4 ft 7 in x 2 ft 3 in x 3 ft 3in |
| Platform rotator                                       | 2x45°                            |
| Transport Lenght                                       | ca. 19 ft 6 in                   |
| Transport width                                        | 5 ft 6 in                        |
| Transport Height                                       | 6 ft 8 in                        |
| Total weight<br>(230V, Honda, wheel assist,<br>Flyjib) | 4078 lbs                         |
| Total weight 24VDC (battery, wheel assist)             | 4188 lbs                         |
| Outrigger footprint                                    | 12 ft 7 in                       |
| Gradeability                                           | 6,5°                             |
| Max. towing speed                                      | 62 mph                           |
| Brake                                                  | overrun brakes                   |
| Wheel                                                  | 215R 14C                         |
| Energychain                                            | Inside telescope                 |