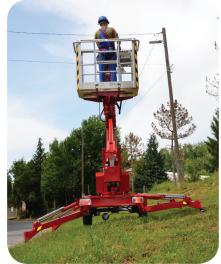

### MODEL: 45 25A

- Working Height: 52 ftPlatform Height: 45 ft
- Horizontal Reach: 26 ft 5 in (485 lbs)
- Articulated telescopic boom
- Flyjib: 4 ft
- Standard Platform Rotator
- Auto chassis level
- Upper control box with LCDdisplay, plus wifi remote live service diagnostic (standard)
- Auto home function (standard)
- Gasoline engine (Honda/Briggs) power source (standard)
- Compact transport dimensions (Transport length 20 ft)

#### TRAILER MOUNTED BOOM LIFT

| Specifications Daten                                   | 45 25A                           |
|--------------------------------------------------------|----------------------------------|
| Working Height                                         | 51 ft 8 in                       |
| Platform Height                                        | 45 ft                            |
| Horizontal Reach (485 lbs)                             | 26 ft 7in                        |
| Max. Platform capacity                                 | 485 lbs                          |
| Slewing                                                | 355°                             |
| Flyjib                                                 | 4 ft 3 in                        |
| Platform dimensions                                    | 4 ft 7 in x 2 ft 3 in x 3 ft 3in |
| Platform rotator                                       | 2x45°                            |
| Transport Lenght                                       | ca. 19 ft 6 in                   |
| Transport width                                        | 5 ft 6 in                        |
| Transport Height                                       | 6 ft 8 in                        |
| Total weight<br>(230V, Honda, wheel assist,<br>Flyjib) | 4078 lbs                         |
| Total weight 24VDC (battery, wheel assist)             | 4188 lbs                         |
| Outrigger footprint                                    | 12 ft 7 in                       |
| Gradeability                                           | 6,5°                             |
| Max. towing speed                                      | 62 mph                           |
| Brake                                                  | overrun brakes                   |
| Wheel                                                  | 215R 14C                         |
| Energychain                                            | Inside telescope                 |