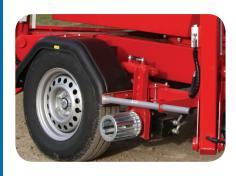

#### TRAILER MOUNTED BOOM LIFT

| Specifications Daten                                   | 45 25A                           |
|--------------------------------------------------------|----------------------------------|
| Working Height                                         | 51 ft 8 in                       |
| Platform Height                                        | 45 ft                            |
| Horizontal Reach (485 lbs)                             | 26 ft 7in                        |
| Max. Platform capacity                                 | 485 lbs                          |
| Slewing                                                | 355°                             |
| Flyjib                                                 | 4 ft 3 in                        |
| Platform dimensions                                    | 4 ft 7 in x 2 ft 3 in x 3 ft 3in |
| Platform rotator                                       | 2x45°                            |
| Transport Lenght                                       | ca. 19 ft 6 in                   |
| Transport width                                        | 5 ft 6 in                        |
| Transport Height                                       | 6 ft 8 in                        |
| Total weight<br>(230V, Honda, wheel assist,<br>Flyjib) | 4078 lbs                         |
| Total weight 24VDC (battery, wheel assist)             | 4188 lbs                         |
| Outrigger footprint                                    | 12 ft 7 in                       |
| Gradeability                                           | 6,5°                             |
| Max. towing speed                                      | 62 mph                           |
| Brake                                                  | overrun brakes                   |
| Wheel                                                  | 215R 14C                         |
| Energychain                                            | Inside telescope                 |

#### **OPTIONS**

- Custom colour
- Auto chassis level
- Battery power 24V 225 Ah
- G.R.P. basket with tool tray (2 person)
- Outrigger plate pads
- 230V & Honda power source
- Wheel assist

**Distributed by:** National Equipment Wholesales