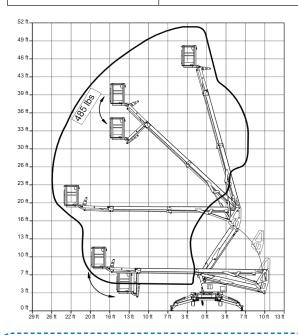

### MODEL: 45 25A

- Working Height: 52 ftPlatform Height: 45 ft
- Horizontal Reach: 26 ft 5 in (485 lbs)
- Articulated telescopic boom
- Flyjib: 4 ft
- Standard Platform Rotator
- Auto chassis level
- Upper control box with LCDdisplay, plus wifi remote live service diagnostic (standard)
- Auto home function (standard)
- Gasoline engine (Honda/Briggs) power source (standard)
- Compact transport dimensions (Transport length 20 ft)

#### TRAILER MOUNTED BOOM LIFT

| Specifications Daten                                   | 45 25A                           |
|--------------------------------------------------------|----------------------------------|
| Working Height                                         | 51 ft 8 in                       |
| Platform Height                                        | 45 ft                            |
| Horizontal Reach (485 lbs)                             | 26 ft 7in                        |
| Max. Platform capacity                                 | 485 lbs                          |
| Slewing                                                | 355°                             |
| Flyjib                                                 | 4 ft 3 in                        |
| Platform dimensions                                    | 4 ft 7 in x 2 ft 3 in x 3 ft 3in |
| Platform rotator                                       | 2x45°                            |
| Transport Lenght                                       | ca. 19 ft 6 in                   |
| Transport width                                        | 5 ft 6 in                        |
| Transport Height                                       | 6 ft 8 in                        |
| Total weight<br>(230V, Honda, wheel assist,<br>Flyjib) | 4078 lbs                         |
| Total weight 24VDC (battery, wheel assist)             | 4188 lbs                         |
| Outrigger footprint                                    | 12 ft 7 in                       |
| Gradeability                                           | 6,5°                             |
| Max. towing speed                                      | 62 mph                           |
| Brake                                                  | overrun brakes                   |
| Wheel                                                  | 215R 14C                         |
| Energychain                                            | Inside telescope                 |