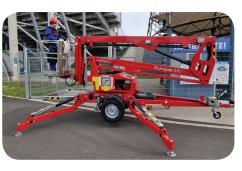

### MODEL: 45 25A

- Working Height: 52 ftPlatform Height: 45 ft
- Horizontal Reach: 26 ft 5 in (485 lbs)
- Articulated telescopic boom
- Flyjib: 4 ft
- Standard Platform Rotator
- Auto chassis level
- Upper control box with LCDdisplay, plus wifi remote live service diagnostic (standard)
- Auto home function (standard)
- Gasoline engine (Honda/Briggs) power source (standard)
- Compact transport dimensions (Transport length 20 ft)

#### TRAILER MOUNTED BOOM LIFT

| Specifications Daten                                   | 45 25A                           |
|--------------------------------------------------------|----------------------------------|
| Working Height                                         | 51 ft 8 in                       |
| Platform Height                                        | 45 ft                            |
| Horizontal Reach (485 lbs)                             | 26 ft 7in                        |
| Max. Platform capacity                                 | 485 lbs                          |
| Slewing                                                | 355°                             |
| Flyjib                                                 | 4 ft 3 in                        |
| Platform dimensions                                    | 4 ft 7 in x 2 ft 3 in x 3 ft 3in |
| Platform rotator                                       | 2x45°                            |
| Transport Lenght                                       | ca. 19 ft 6 in                   |
| Transport width                                        | 5 ft 6 in                        |
| Transport Height                                       | 6 ft 8 in                        |
| Total weight<br>(230V, Honda, wheel assist,<br>Flyjib) | 4078 lbs                         |
| Total weight 24VDC (battery, wheel assist)             | 4188 lbs                         |
| Outrigger footprint                                    | 12 ft 7 in                       |
| Gradeability                                           | 6,5°                             |
| Max. towing speed                                      | 62 mph                           |
| Brake                                                  | overrun brakes                   |
| Wheel                                                  | 215R 14C                         |
| Energychain                                            | Inside telescope                 |