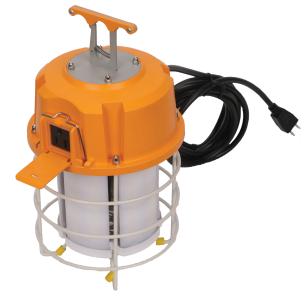

## **LED Barn Light**

naturaLED® offers our newest temporary work light providing high performance, long lifespan and energy savings for illuminating large industrial, construction and outdoor areas. It is a great replacement or upgrade choice for existing HID, Metal Halide, CFL work light. It is designed to combine the professional brightness intensity of industry-graded high bay fixtures with the convenience of a portable work light. This product is the perfect choice for temporary lighting on new and existing construction sites, short-term maintenance tasks, and warehouses, factories and workshops, highway toll stations, gas stations, exhibition halls.

SKU#: 4555

Model: LED60TL/FR66/850

▶ IP64 UL listed

▶ LED 60W, 120Vac, 50/60Hz

Linkable with built-in connector

▶ 6600 Lumen, CCT 5000K

▶ Net Weight: 3.75 lbs

Material: Durable stainless steel lamp guard