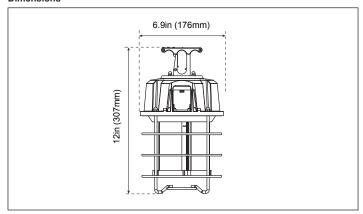

d energy savings for illuminating large industrial, construction and outdoor areas. It is a great replacement or upgrade choice for existing HID, Metal Halide, CFL work light. It is designed to combine the professional brightness intensity of industry-graded high bay fixtures with the convenience of a portable work light. This product is the perfect choice for temporary lighting on new and existing construction sites, short-term maintenance tasks, and warehouses, factories and workshops, highway toll stations, gas stations, exhibition halls.



SKU#: 4555

Model: LED60TL/FR66/850

▶ IP64 UL listed

▶ LED 60W, 120Vac, 50/60Hz

Linkable with built-in connector

▶ 6600 Lumen, CCT 5000K

▶ Net Weight: 3.75 lbs

Material: Durable stainless steel lamp guard

Warranty: 5yrs



## **Dimensions**



## **Photometric Chart**