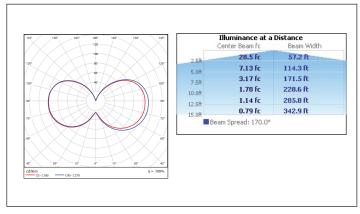

ating large industrial, construction and outdoor areas. It is a great replacement or upgrade choice for existing HID, Metal Halide, CFL work light. It is designed to combine the professional brightness intensity of industry-graded high bay fixtures with the convenience of a portable work light. This product is the perfect choice for temporary lighting on new and existing construction sites, short-term maintenance tasks, and warehouses, factories and workshops, highway toll stations, gas stations, exhibition halls.



SKU#: 4555

Model: LED60TL/FR66/850

▶ IP64 UL listed

▶ LED 60W, 120Vac, 50/60Hz

Linkable with built-in connector

▶ 6600 Lumen, CCT 5000K

▶ Net Weight: 3.75 lbs

Material: Durable stainless steel lamp guard

Warranty: 5yrs



## **Dimensions**



## **Photometric Chart**