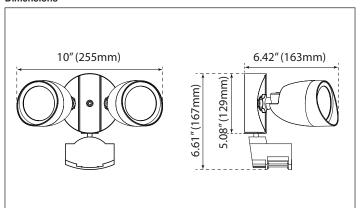

## **LED Security Light**





naturaLED® Security Wall Lights double head bullet with motion sensor. Our security floodlights come in 20-watt to replace your existing incandescent up to 180-watt, saving up to 85% of energy. Super energy efficient and lasts up to 50,000+ hours average life. naturaLED® security lights are ideal solution for security lights, both residential, commercial and many other outdoor applications.



SKU#: 7082 Model: LED-FXBFD20/830/BK SKU#: 7083 Model: LED-FXBFD20/850/BK SKU#: 7672 Model: LED-FXBFD20/830/WH SKU#: 7673 Model: LED-FXBFD20/850/WH

- ▶ Energy Star
- ▶ LED 20W, 120Vac
- Instant on
- ▶ 1400 Lumen, CCT 3000K/5000K
- ▶ Net Weight: 2.43 lbs

Warranty: 5yrs



## **Dimensions**



## **Photometric Chart**