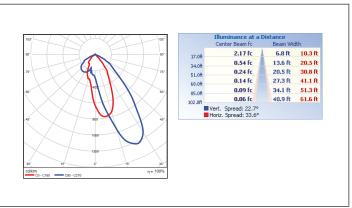

## **LED Security Light**





naturaLED® Security Wall Lights double head bullet with motion sensor. Our security floodlights come in 20-watt to replace your existing incandescent up to 180-watt, saving up to 85% of energy. Super energy efficient and lasts up to 50,000+ hours average life. naturaLED® security lights are ideal solution for security lights, both residential, commercial and many other outdoor applications.



SKU#: 7082 Model: LED-FXBFD20/830/BK SKU#: 7083 Model: LED-FXBFD20/850/BK SKU#: 7672 Model: LED-FXBFD20/830/WH SKU#: 7673 Model: LED-FXBFD20/850/WH

- ▶ Energy Star
- ▶ LED 20W, 120Vac
- Instant on
- ▶ 1400 Lumen, CCT 3000K/5000K
- ▶ Net Weight: 2.43 lbs

Warranty: 5yrs



## **Dimensions**



## **Photometric Chart**