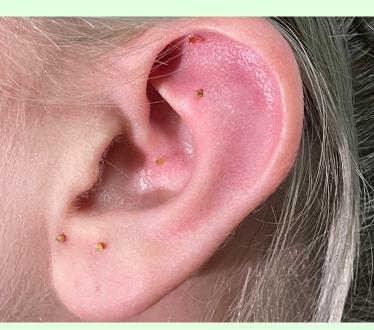

## BATTLEFIELD ACUPUNCTURE

PAIN MANAGEMENT

A modern Acupuncture protocol for combating pain fast, by the insertion of semi-permanent needles into the ear. these needles are left in place for 3-4 days before they naturally fall out. Little or no side effects have been reported, making them a safe alternative to pharmaceuticals.