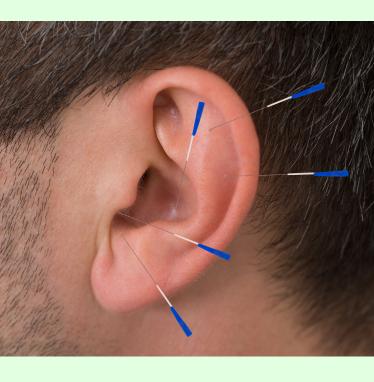

## BATTLEFIELD ACUPUNCTURE

PAIN MANAGEMENT

A modern Acupuncture protocol for combating pain fast, by the insertion of semi-permanent needles into the ear. these needles are left in place for 3-4 days before they naturally fall out. Little or no side effects have been reported, making them a safe alternative to pharmaceuticals.