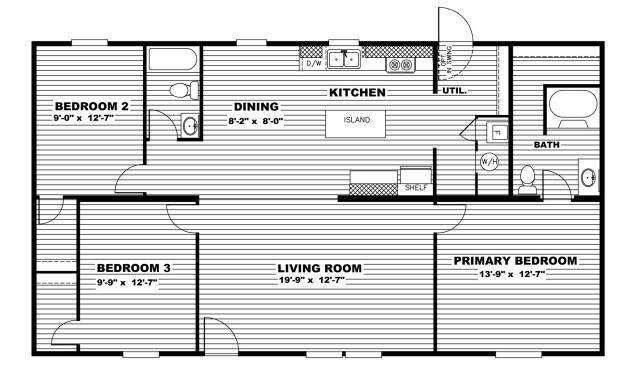

## TRU28483R // 3 beds // 2 baths // 1,264 sq. ft. // 28x48

The home series and floor plans indicated will vary by retailer and state. Your local Home Center can quote you on specific prices and terms of purchase for specific homes. TRU invests in continuous product and process improvement. All home series, floor plans, specifications, dimension, features, materials, availability, and starting prices shown on this website are artist's renderings or estimates, and are subject to change without notice. Dimensions are nominal and length and width measurements are from exterior wall to exterior wall.