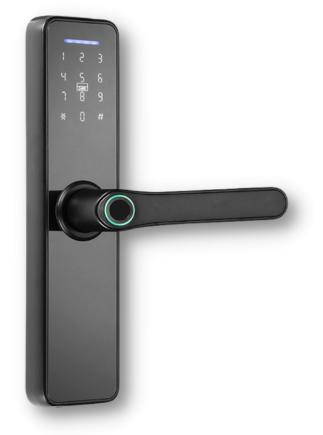

#### DOOR LOCKS -BASIC

Level up your home security with our smart lock series. Answer your door from anywhere in the world. Use self expiring OTPs generated to grant access to anyone in your absence.

Fingerprint Access

WIFI Based

WOODEN DOOR LOCK

WOODEN/METAL DOOR LOCK

GLASS DOOR LOCK

#### **LUXURY SERIES - BASIC**

PREMIUM LOCK RANGE

COPPER

**SPACE GREY** 