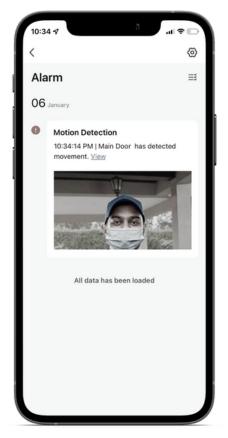

## SMART VIDEO DOOR BELL

See whos at the front door using your smartphone or Amazon Echo Show devices and talk to them. It acts as a perfect security device by detecting and notifying you of any motion in front of the door. Day, night, rain or sun, it works flawlessly while supporting video recording for later viewing.