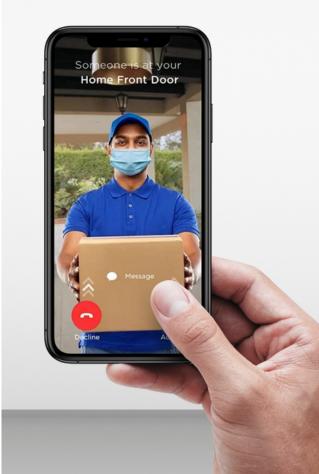

## SMART VIDEO DOOR BELL

See whos at the front door using your smartphone or Amazon Echo Show devices and talk to them. It acts as a perfect security device by detecting and notifying you of any motion in front of the door. Day, night, rain or sun, it works flawlessly while supporting video recording for later viewing.

App Control 2 Way Audio Weather Proof

1080 HD

Night Vision Live Feed WIFI Based