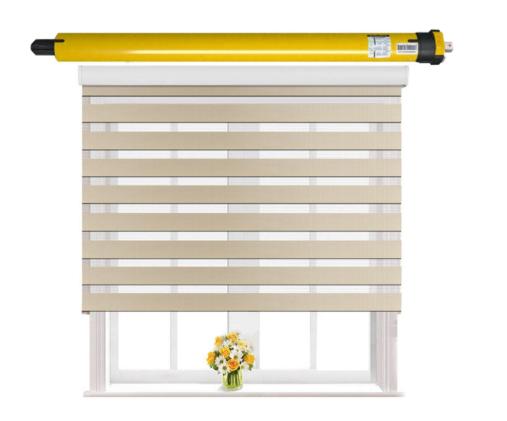

#### **TUBULAR MOTOR**

Sunrise Time AUTOMATION IF Open Blinds **THEN** 

Supported Configurations

Roller

Roman

Projector Screens

Wooden

Honeycomb