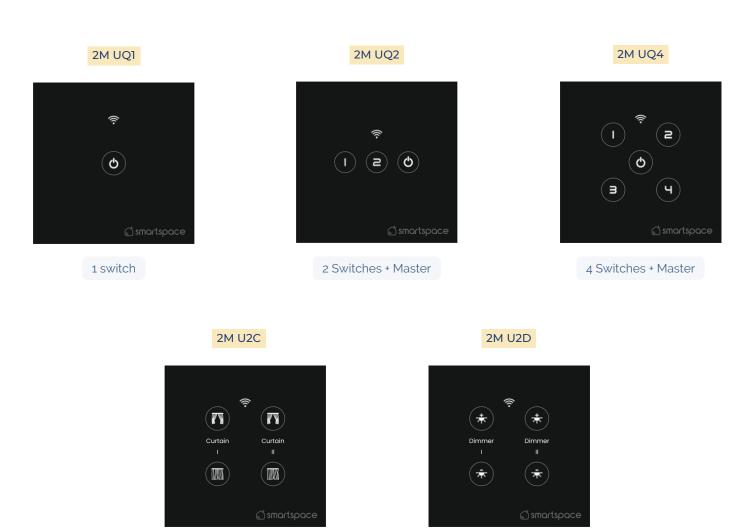

#### **LUXURY TOUCH - 2M**

2 Curtain Sets

2 Dimmer Sets

#### **LUXURY TOUCH - 4M**

4M US

4 Switches + 1 Fan Master

4M U7M

1 2 3 0 ?

4 5 6 7

7 Switches + Master

4M U8

8 Switches

#### **LUXURY TOUCH - 6M**

6M U6SFM

6 Switches + 1 Fan+ Master

6 Switches + Master

6M C\*

6M U9SM

6 Module, Glass plate - 238mm X 92 mm

#### **LUXURY TOUCH - 8M**

8M T\* 8M TP\* Ac\*\* +5 Switches + 1 Fan + Master Ac\*\* + 6 Switches + 2 Fans + Master 8M C2D \* 8M C\* 4 Switches + 2 Dimmers + 1 Fan + Master 4 Switches + 1 Dimmer + 1 Curtain + 1 Fan + Master

#### **LUXURY TOUCH - 8M UR**

8M UR 15SM

8M UR 12FM

15 Switches + Master

12 Switches + 1 Fans + Master

#### 8M UR 9S2FM

9 Switches + 2 Fans + Master