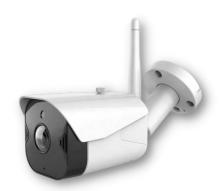

#### **CAMERAS**

Smartspace provides options both for indoor and outdoor surveillance. The devices support connectivity using ethernet cable or wifi. Video can be recorded for later viewing using the microSD option or cloud storage.

Motion Detection

FIXED CEILING DOME CAMERA

**INDOOR CAMERA** 

FIXED OUTDOOR **BULLET CAMERA** 