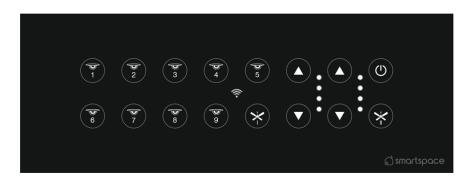

4 NODE

Supports four 10 A loads.

3+1 NODE

Supports three lights 8 a fan with speed control

RETROFIT SWITCHES

Voice Control

App Control

Manual Control

Scheduled Control

Based

1 NODE (16A)

Supports one 16A load.)

PREMIUM SWITCH RANGE LUXURY SERIES

IR Remote Control

Voice Control

App Control

Capacitive Touch

Scheduled Control

WIFI Based