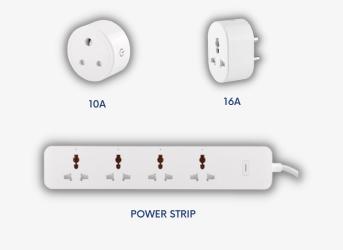

#### **SMART PLUGS**

Power any device using these smart plugs and make them intelligent. With their energy monitoring feature you can monitor, analyse and reduce energy consumption. Appliances connected to these plugs can be controlled using Smartspace™ app voice assistants or through automations.

Voice

Control

App Control

Manual Control

Scheduled Control

WIFI Based