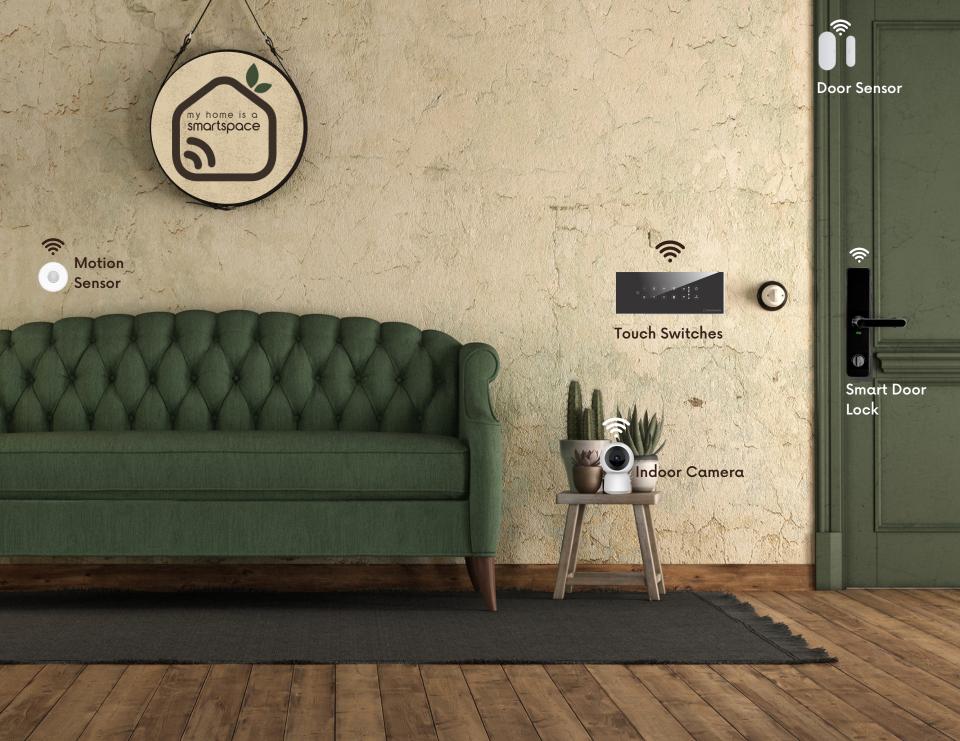

#### SENSORS

Temperature, Door sensors Motion and Smoke sensors

#### DOOR LOCKS -BASIC

Level up your home security with our smart lock series. Answer your door from anywhere in the world. Use self expiring OTPs generated to grant access to anyone in your absence.

Fingerprint Access

## I KNOW-WHAT IS GOING ON

Keep an eye on every corner inside as well as outside of your home at all times no matter where you are. With plug and play technology, simply attach the cameras, plug in a power source and start having live feed on your phone. The cameras dont just have an eye. They have an speaker and a mic too to facilitate two way communication.

#### **CAMERAS**

Smartspace provides options both for indoor and outdoor surveillance. The devices support connectivity using ethernet cable or wifi. Video can be recorded for later viewing using the microSD option or cloud storage.

#### **SMART SENSORS**

Turn on room light

**THEN** 

**THFN** 

Suitable action can be taken through app when room temperature/humidity rises above a threshold. With smart smoke sensor, the user gets notified on the Smartspace  $^{\!\top\!}$  app instantly along with the device alarm (like traditional sensors) . Hence mishap can be avoided no matter where you are.