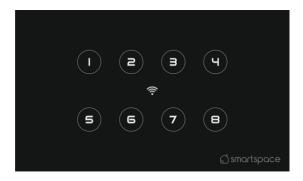

4 NODE

Supports four 10 A loads.

3+1 NODE

Supports three lights 8 a fan with speed control

RETROFIT SWITCHES

Voice Control

App Control

Manual Control

Scheduled Control

Based

1 NODE (16A)

Supports one 16A load.)

PREMIUM SWITCH RANGE LUXURY SERIES

IR Remote Control

Voice Control

App Control

Capacitive Touch

Scheduled Control

WIFI Based