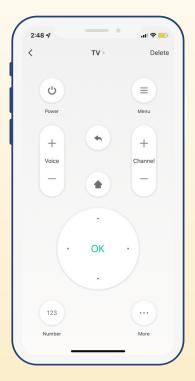

#### UNIVERSAL REMOTE CONTROLLER

The universal remote controller can be setup to control all your devices which work with an infra-red remote. Control your TV, Set-top box, AC, Home theatre etc all using the Smartspace™ app or voice assistant & get rid of all your remotes.

Voice Control App Control 360 degree coverage

Scheduled Control WIFI Based