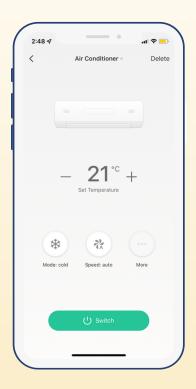

#### UNIVERSAL REMOTE CONTROLLER

The universal remote controller can be setup to control all your devices which work with an infra-red remote. Control your TV, Set-top box, AC, Home theatre etc all using the Smartspace™ app or voice assistant & get rid of all your remotes.

Voice Control App Control 360 degree coverage

Scheduled Control WIFI Based