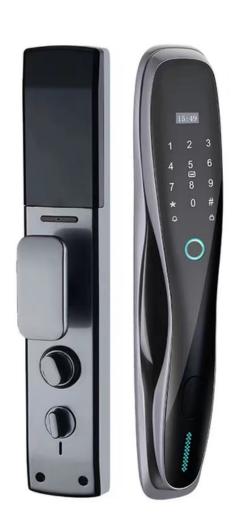

#### DOOR LOCKS -BASIC

Level up your home security with our smart lock series. Answer your door from anywhere in the world. Use self expiring OTPs generated to grant access to anyone in your absence.

Fingerprint Access

WIFI Based

WOODEN DOOR LOCK

WOODEN/METAL DOOR LOCK

GLASS DOOR LOCK

#### **LUXURY SERIES - BASIC**

PREMIUM LOCK RANGE

COPPER

**SPACE GREY** 