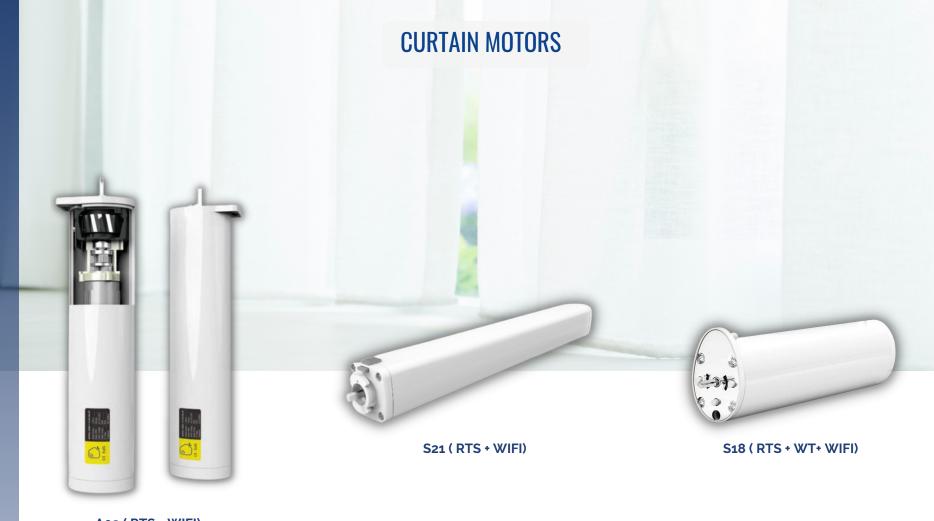

## MOTORISED CURTAINS & BLINDS

Turn your existing blinds or curtains smart. Our solutions are fully customisable and can be configured for any sizing/weight requirements. During power cuts, the curtains or blinds can be controlled manually. The system is ultra quiet with noise levels < 40 dB. The motors can be controlled manually, using Smartspace™ mobile application, voice assistants (Google Home, Alexa or Siri), using an RF remote or through automations.

Voice Control

App Control

RF Remote Control

Scheduled Control

WIFI Based

Gentle Touch

Noiseless Operation

Ao3 (RTS + WIFI)

Supported Configurations

Custom Curved Tracks

Double Height

One side open

Center Open