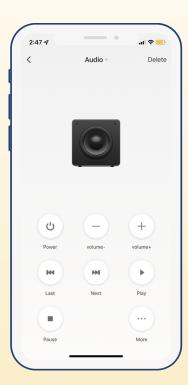

#### **SMART PLUGS**

Power any device using these smart plugs and make them intelligent. With their energy monitoring feature you can monitor, analyse and reduce energy consumption. Appliances connected to these plugs can be controlled using Smartspace™ app voice assistants or through automations.

Voice

Control

App Control

Manual Control

Scheduled Control

WIFI Based