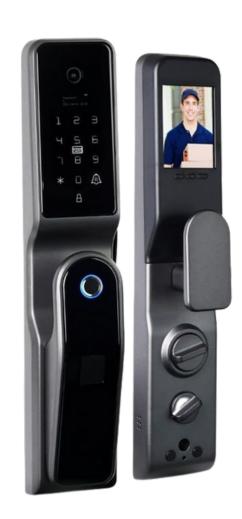

#### **LUXURY SERIES - VIDEO**

Luxury Series -Video comes with an inside unite(screen).

The lock guards your front door all day & night and is a complete security solution in itself. Never miss your visitor. View live feed from your front door from anywhere in the planet.

App Unlock Code Unlock

RFID Unlock

Fingerprint Access

WIFI Based