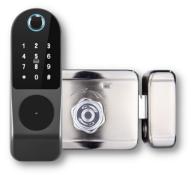

#### DOOR LOCKS -BASIC

Level up your home security with our smart lock series. Answer your door from anywhere in the world. Use self expiring OTPs generated to grant access to anyone in your absence.

Fingerprint Access

WIFI Based

WOODEN DOOR LOCK

WOODEN/METAL DOOR LOCK

GLASS DOOR LOCK

#### **LUXURY SERIES - BASIC**

PREMIUM LOCK RANGE

COPPER

**SPACE GREY** 