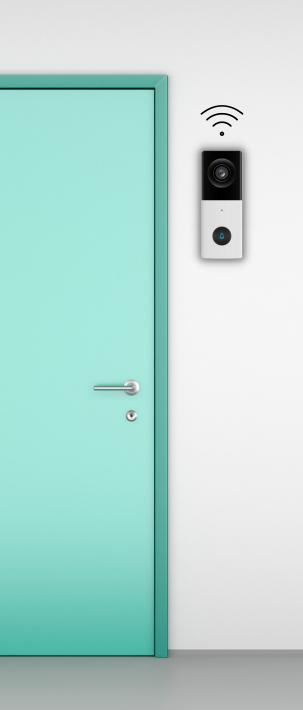

## SMART VIDEO DOOR BELL

See whos at the front door using your smartphone or Amazon Echo Show devices and talk to them. It acts as a perfect security device by detecting and notifying you of any motion in front of the door. Day, night, rain or sun, it works flawlessly while supporting video recording for later viewing.

App Control 2 Way Audio Weather Proof

1080 HD

Night Vision Live Feed WIFI Based