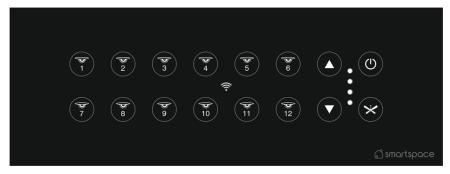

A)

Supports one 16A load.)

PREMIUM SWITCH RANGE LUXURY SERIES





IR Remote Control



Voice Control



App Control



Capacitive Touch



Scheduled Control



WIFI Based

#### **LUXURY TOUCH - 2M**



2 Curtain Sets

2 Dimmer Sets

#### **LUXURY TOUCH - 4M**

4M US



4 Switches + 1 Fan Master

4M U7M

1 2 3 0 ?

4 5 6 7

7 Switches + Master

4M U8



8 Switches

#### **LUXURY TOUCH - 6M**

6M U6SFM



6 Switches + 1 Fan+ Master

6 Switches + Master

6M C\*

6M U9SM



6 Module, Glass plate - 238mm X 92 mm

#### **LUXURY TOUCH - 8M**

8M T\* 8M TP\* Ac\*\* +5 Switches + 1 Fan + Master Ac\*\* + 6 Switches + 2 Fans + Master 8M C2D \* 8M C\* 4 Switches + 2 Dimmers + 1 Fan + Master 4 Switches + 1 Dimmer + 1 Curtain + 1 Fan + Master

#### **LUXURY TOUCH - 8M UR**

8M UR 15SM

8M UR 12FM





15 Switches + Master

12 Switches + 1 Fans + Master

#### 8M UR 9S2FM



9 Switches + 2 Fans + Master

#### **LUXURY SERIES - PHOTO**







Our unique processing method lets a user create a photo frame like switch plate. Whether its a Harry Potter or Frozen themed plate for you kid's room, or a switch plate with your favourite sporting team logo, we've got you covered.

#### **LUXURY SERIES - COLOURED**









Our manufacturing process lets the user choose a custom colour for the touch switches. Now finding a switch that complements your decor or room aesthetics is a breeze. Choose from 16 million colour options.





# make all your existing appliances smart!









#### **SMART PLUGS**

Power any device using these smart plugs and make them intelligent. With their energy monitorin