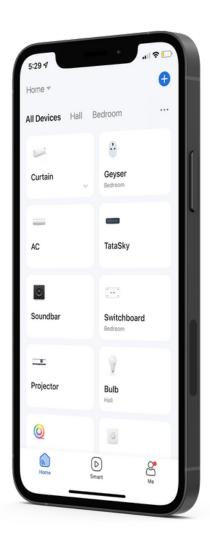

### A single experience that supports your whole home

Get your house in order room by room. Arrange all your smart devices based on rooms.

Share access of all the smart devices to your family members in just a click.

Get notified when certain events occur.
Take appropriate action through the app.

Effortless user experience and easy use has been kept in mind while designing the app.

With widgets, access all your scenes and devices right from the phone's home screen.