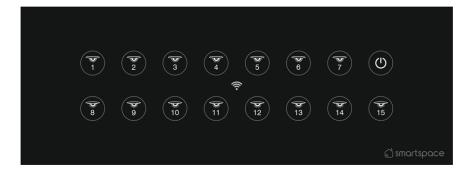

#### **LUXURY TOUCH - 8M UR**

8M UR 15SM

8M UR 12FM

15 Switches + Master

12 Switches + 1 Fans + Master