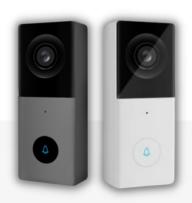

## SMART VIDEO DOOR BELL

See whos at the front door using your smartphone or Amazon Echo Show devices and talk to them. It acts as a perfect security device by detecting and notifying you of any motion in front of the door. Day, night, rain or sun, it works flawlessly while supporting video recording for later viewing.

App Control 2 Way Audio Weather Proof

1080 HD

Night Vision Live Feed WIFI Based

#### AC/DC POWERED DOORBELL

This model is suited for apartments. It can be powered using either an adapter or micro usb cable. This model also supports Amazon Echo Live view.