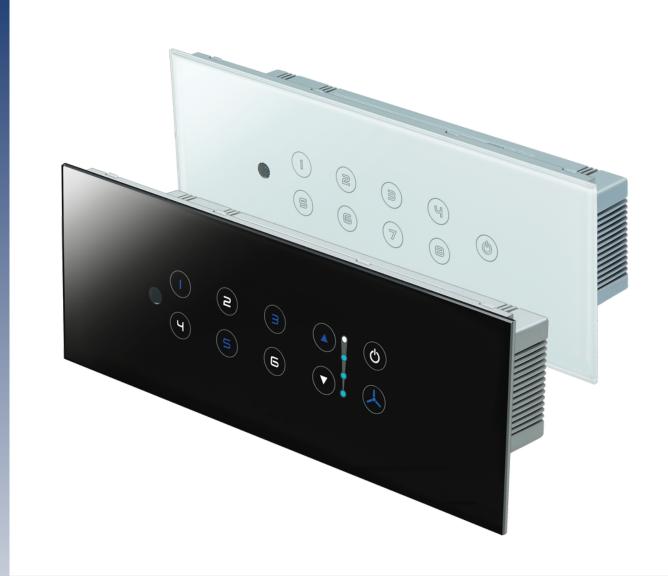

Scheduled Control

Based

1 NODE (16A)

Supports one 16A load.)

PREMIUM SWITCH RANGE LUXURY SERIES

IR Remote Control

Voice Control

App Control

Capacitive Touch

Scheduled Control

WIFI Based