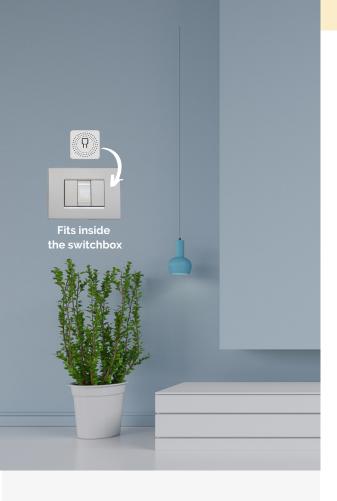

Turn your traditional switches smart. The switches continue to work manually as before. With this device they can now be controlled using Smartspace™ mobile application, voice assistants (Google Home, Alexa or Siri) or through automations. With the 16A variation, automate your AC, Geyser or Motor switches too.