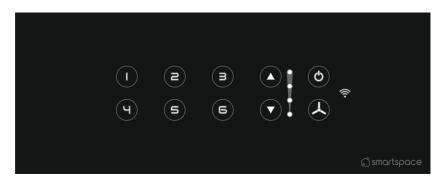

4 NODE

Supports four 10 A loads.

3+1 NODE

Supports three lights 8 a fan with speed control

RETROFIT SWITCHES

Voice Control

App Control

Manual Control

Scheduled Control

Based

1 NODE (16A)

Supports one 16A load.)

PREMIUM SWITCH RANGE LUXURY SERIES

IR Remote Control

Voice Control

App Control

Capacitive Touch

Scheduled Control

WIFI Based