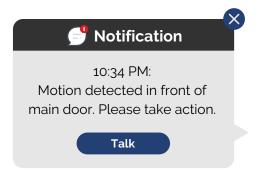

### being alert for you always!

The Smartspace™ app sends notifications to alert you no matter where you are. From knowing when kids are back from school to getting alerted when you have an unknown visitor at your door, Smartspace keeps you informed about your home every second.