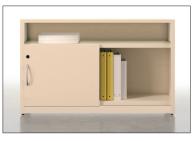

## MAKING Storage A PRIORITY

Tower-based planning with Unite® accommodates more papers, books and reports in less space. Low panel heights let more natural light stream in for a highly enlightened model of efficiency.

Underheads take advantage of wasted space and provide binder storage for lower panel height stations.

FINISHES

Substitute credenzas for underheads to add more flexible storage.

Unite trim, legs and brackets: Starlight Silver Metallic Unite standard monolithic panel fabric: Pallas Textiles, Freehand in Silhouette Unite worksurfaces: Cherry Storm laminate Unite divider screen: Glass, satin etch one side U-Series side access bookshelf towers and underhead storage: Wet Sand, support leg: Starlight Silver Metallic Impress Ultra with mesh back: Black