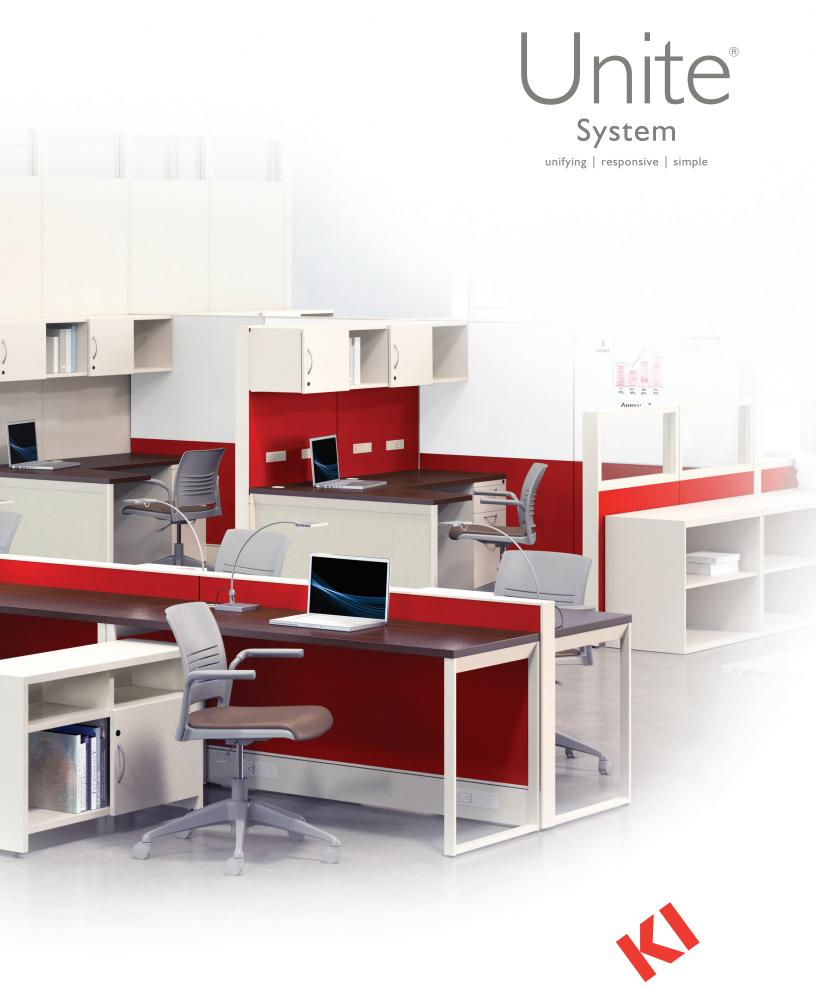

### CREATE A WORKSPACE THAT WORKS FOR EVERYONE.

Unite's multiple elements create a balanced, harmonious look in any number of combinations. Architects and designers can specify with confidence. Clients can fulfill their need to accommodate a variety of work styles. Formal meetings, collaborative get-togethers, impromptu dialogues, private conversations—Unite® creates them quickly and ties them together beautifully. Unification through simplification. It's a beautiful thing.

#### FINISHES

Unite<sup>®</sup> legs, worksurface supporting legs, perforated steel inserts, brackets, grommets, and trim: Wet Sand Unite worksurfaces: Cocobala laminate Unite elevated monolithic panels with beltway power: Pallas<sup>®</sup> Textiles, Solid Footing in Sky<sup>#</sup> Unite elevated segmented panels: Pallas Textiles, Solid Footing in Sky<sup>#</sup>; steel markerboard Unite elevated monolithic panels: Pallas Textiles, Solid Footing in Sky<sup>#</sup>; clear glass stacking sections Unite standard monolithic panels: Pallas Textiles, Solid Footing in Sky<sup>#</sup> Unite tile-to-floor monolithic panel fabric: Pallas Textiles, Solid Footing in Sky<sup>#</sup> Unite divider screen: Glass, satin etch one side

U-Series overheads, underheads, credenzas, pedestals, and side-access bookcase towers: Wet Sand 700 Series bookcases: Wet Sand Genius walls: Wet Sand, clear butt-joint glazing Genius door: Cocobala laminate with clear glass Sela lounge chairs: Pallas Textiles, Sheepish in Frost Sela tables: Cocobala laminate sides & bottom; Markerboard top surface; Frosty White edge Enlite table: Chrome base; Cocobala laminate worksurface Strive task chairs with cantilevered arms: Pallas Textiles, Holy Cow in Mocha Chino; Warm Grey frames

\*Cover image shows Pallas Textiles, Sheepish Lipstick