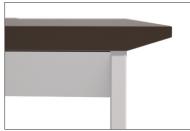

age of wasted space and provide binder storage for lower panel height stations.

FINISHES



Substitute credenzas for underheads to add more flexible storage.

Unite trim, legs and brackets: Starlight Silver Metallic Unite standard monolithic panel fabric: Pallas Textiles, Freehand in Silhouette Unite worksurfaces: Cherry Storm laminate Unite divider screen: Glass, satin etch one side U-Series side access bookshelf towers and underhead storage: Wet Sand, support leg: Starlight Silver Metallic Impress Ultra with mesh back: Black

# benching with a EURO FLAIR

Add a touch of European design and a whole lot of room.

Clean, uncluttered, open benching fosters teamwork,

sharing, and the most creative ideas.





Clear or opaque dividers offer additional space delineation and enhance privacy.



Use of a knife edge lightens the visual scale of a worksurface.

#### FINISHES

Unite panel trim, leg and grommets: Cottonwood Unite standard monolithic panel fabric: Spectrum, Green Apple Unite worksurface: Cocobala laminate Unite divider screen: Glass, satin etch one side LED desktop light in silver finish 700 Series mobile pedestal: Cottonwood 700 Series 2-high lateral: Cottonwood with Cocobala laminate top Altus task chairs: Black with mesh back

# traditional wITH A MODERN TWIST

#### User-friendly worksurfaces and unique support

frames result in better scale and alignment, fewer

gaps, and a modern, fresh feeling.





Lighten up a workstation with lifted panels that improve air circulation. Tile-to-floor panels are also available.



Worksurface supporting frames may be specified