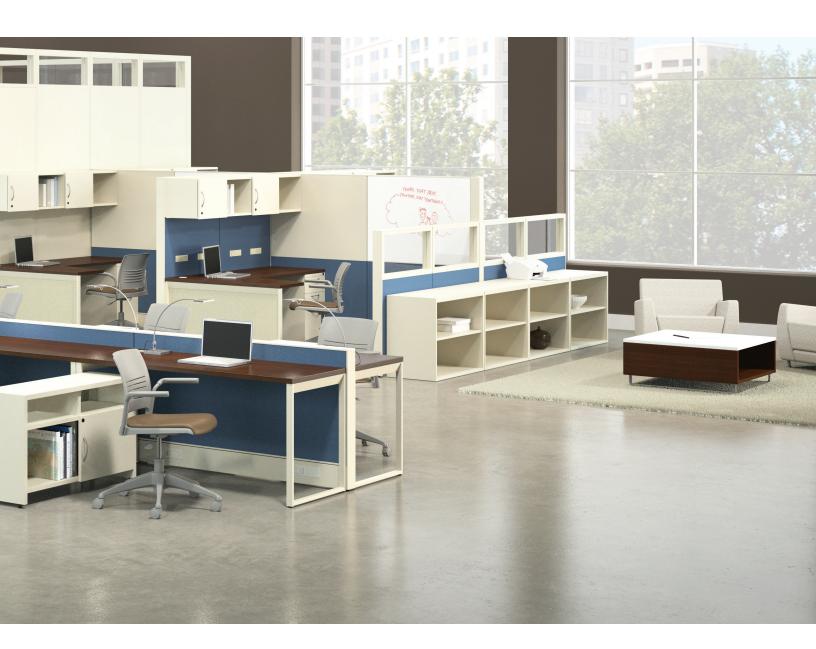

## MAKING Storage A PRIORITY

Tower-based planning with Unite® accommodates more papers, books and reports in less space. Low panel heights let more natural light stream in for a highly enlightened model of efficiency.

Underheads take advantage of wasted space and provide binder storage for lower panel height stations.

FINISHES

Substitute credenzas for underheads to add more flexible storage.

Unite trim, legs and brackets: Starlight Silver Metallic Unite standard monolithic panel fabric: Pallas Textiles, Freehand in Silhouette Unite worksurfaces: Cherry Storm laminate Unite divider screen: Glass, satin etch one side U-Series side access bookshelf towers and underhead storage: Wet Sand, support leg: Starlight Silver Metallic Impress Ultra with mesh back: Black