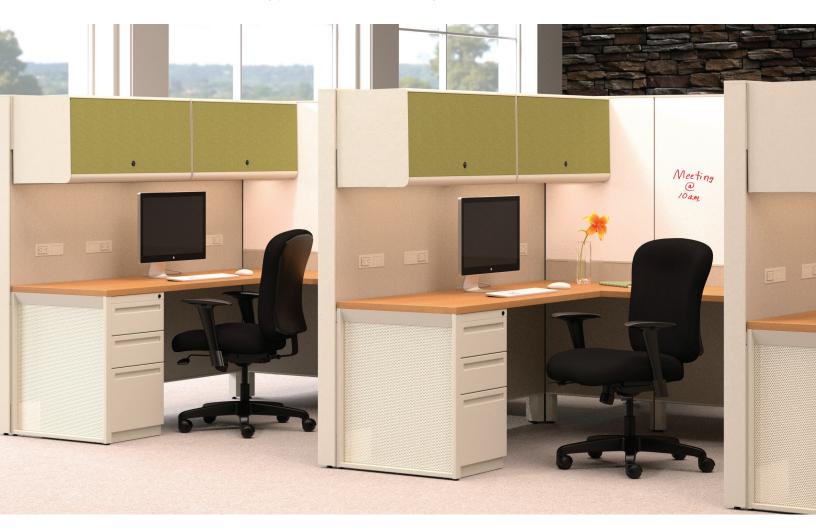

### CREATE A WORKSPACE THAT WORKS FOR EVERYONE.

Unite's multiple elements create a balanced, harmonious look in any number of combinations. Architects and designers can specify with confidence. Clients can fulfill their need to accommodate a variety of work styles. Formal meetings, collaborative get-togethers, impromptu dialogues, private conversations—Unite® creates them quickly and ties them together beautifully. Unification through simplification. It's a beautiful thing.

# benching with a EURO FLAIR

Add a touch of European design and a whole lot of room.

Clean, uncluttered, open benching fosters teamwork,

sharing, and the most creative ideas.

Clear or opaque dividers offer additional space delineation and enhance privacy.