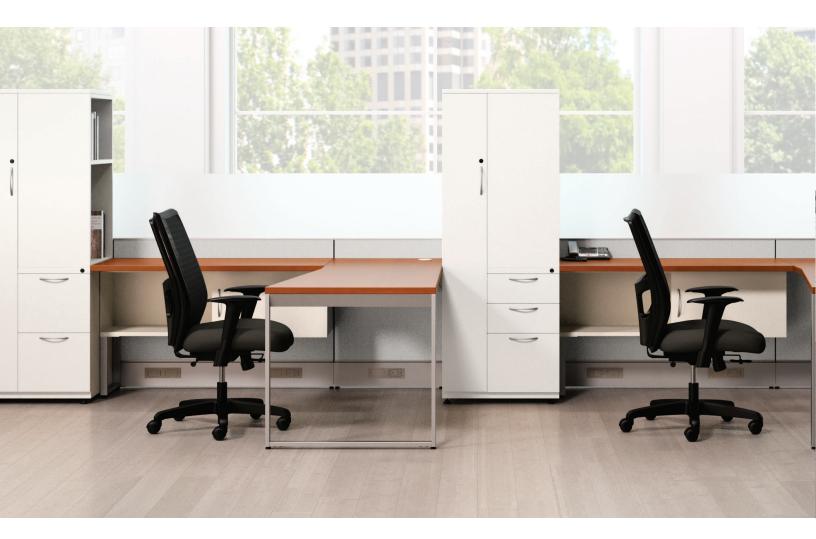

# traditional wITH A MODERN TWIST

#### User-friendly worksurfaces and unique support

frames result in better scale and alignment, fewer

gaps, and a modern, fresh feeling.

Lighten up a workstation with lifted panels that improve air circulation. Tile-to-floor panels are also available.

Worksurface supporting frames may be specified with inserts.

#### FINISHES

Unite panel trim, worksurface support leg with perforated steel insert Unite elevated monolithic panels with beltway power: KI U-Grade in Mist Unite elevated segmented panels: KI U-Grade Mist fabric lowers; clear glass or steel markerboard uppers Unite worksurface: Monticello Maple laminate Universal storage: Light Tone with Sugar Snap fabric 700 Series worksurface supporting pedestals: Light Tone Impress fabric task chairs: Black