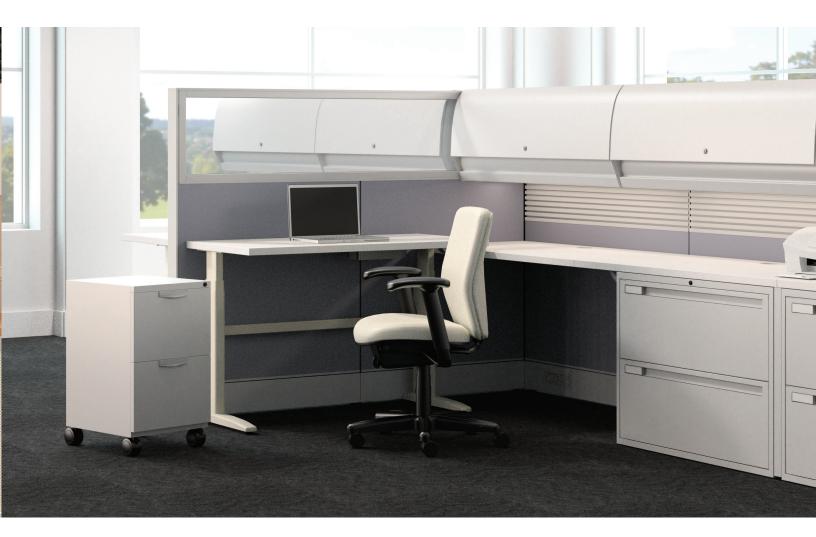

### CREATE A WORKSPACE THAT WORKS FOR EVERYONE.

Unite's multiple elements create a balanced, harmonious look in any number of combinations. Architects and designers can specify with confidence. Clients can fulfill their need to accommodate a variety of work styles. Formal meetings, collaborative get-togethers, impromptu dialogues, private conversations—Unite® creates them quickly and ties them together beautifully. Unification through simplification. It's a beautiful thing.

## MAKING Storage A PRIORITY

Tower-based planning with Unite® accommodates more papers, books and reports in less space. Low panel heights let more natural light stream in for a highly enlightened model of efficiency.

Underheads take advantage of wasted space and provide binder storage for lower panel height stations.

FINISHES

Substitute credenzas for underheads to add more flexible storage.

Unite trim, legs and brackets: Starlight Silver Metallic Unite standard monolithic panel fabric: Pallas Textiles, Freehand in Silhouette Unite worksurfaces: Cherry Storm laminate Unite divider screen: Glass, satin etch one side U-Series side access bookshelf towers and underhead storage: Wet Sand, support leg: Starlight Silver Metallic Impress Ultra with mesh back: Black