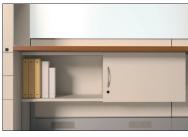

## MAKING Storage A PRIORITY

Tower-based planning with Unite® accommodates more papers, books and reports in less space. Low panel heights let more natural light stream in for a highly enlightened model of efficiency.

Underheads take advantage of wasted space and provide binder storage for lower panel height stations.

FINISHES

Substitute credenzas for underheads to add more flexible storage.

Unite trim, legs and brackets: Starlight Silver Metallic Unite standard monolithic panel fabric: Pallas Textiles, Freehand in Silhouette Unite worksurfaces: Cherry Storm laminate Unite divider screen: Glass, satin etch one side U-Series side access bookshelf towers and underhead storage: Wet Sand, support leg: Starlight Silver Metallic Impress Ultra with mesh back: Black