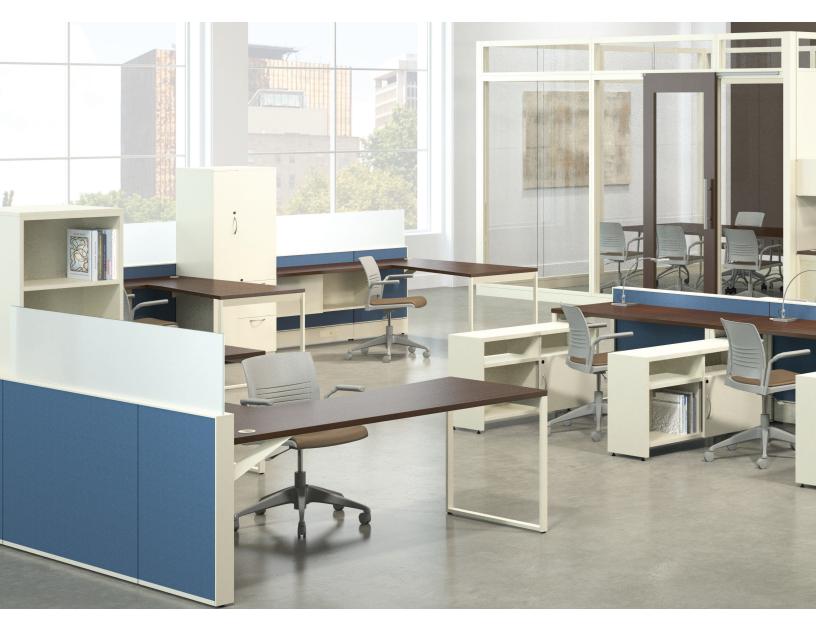

## MAKING Storage A PRIORITY

Tower-based planning with Unite® accommodates more papers, books and reports in less space. Low panel heights let more natural light stream in for a highly enlightened model of efficiency.

Underheads take advantage of wasted space and provide binder storage for lower panel height stations.

FINISHES

Substitute credenzas for underheads to add more flexible storage.

Unite trim, legs and brackets: Starlight Silver Metallic Unite standard monolithic panel fabric: Pallas Textiles, Freehand in Silhouette Unite worksurfaces: Cherry Storm laminate Unite divider screen: Glass, satin etch one side U-Series side access bookshelf towers and underhead storage: Wet Sand, support leg: Starlight Silver Metallic Impress Ultra with mesh back: Black