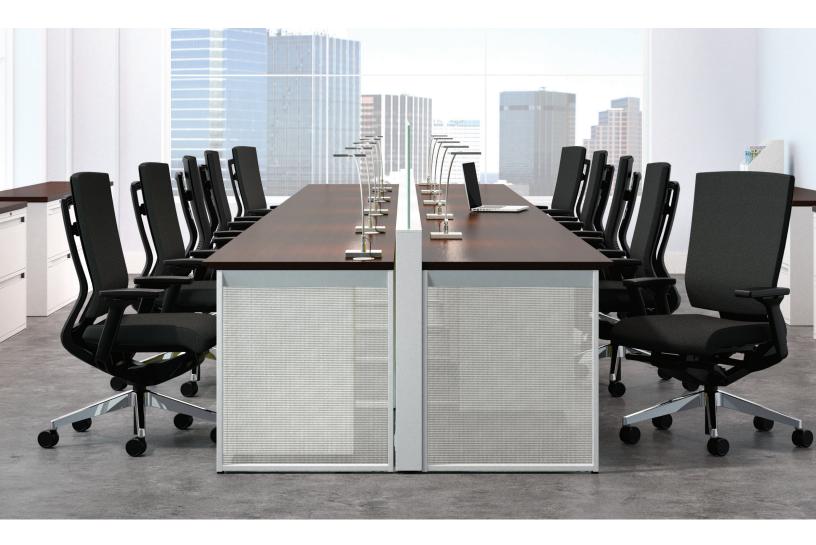

# benching with a EURO FLAIR

Add a touch of European design and a whole lot of room.

Clean, uncluttered, open benching fosters teamwork,

sharing, and the most creative ideas.

Clear or opaque dividers offer additional space delineation and enhance privacy.

Use of a knife edge lightens the visual scale of a worksurface.

#### FINISHES

Unite panel trim, leg and grommets: Cottonwood Unite standard monolithic panel fabric: Spectrum, Green Apple Unite worksurface: Cocobala laminate Unite divider screen: Glass, satin etch one side LED desktop light in silver finish 700 Series mobile pedestal: Cottonwood 700 Series 2-high lateral: Cottonwood with Cocobala laminate top Altus task chairs: Black with mesh back