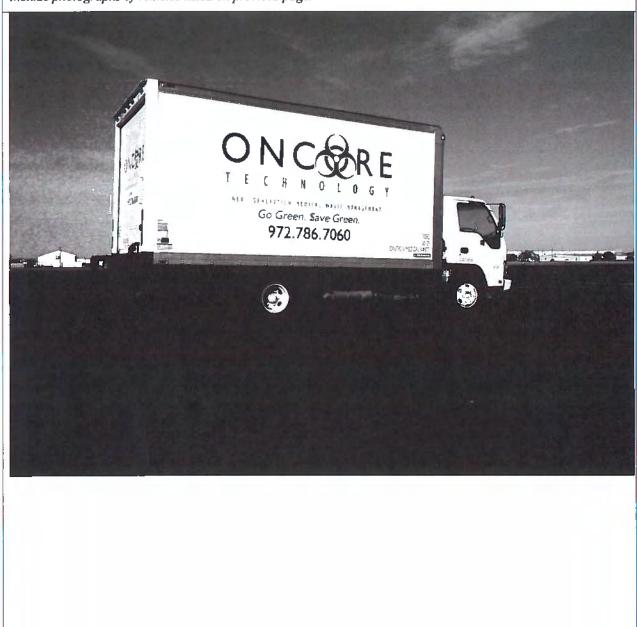

Report of Inspection Record No. ENTS 14933 Re: Oncore Technology LLC

By: Daniel R. Galasso, NMED/SWB Report Date: August 20, 2021

hauler truck with the company's name and NMED hauler registration number while picking up infectious waste at Planned Parenthood, located at 701 San Mateo Boulevard NE, Albuquerque. She also stated that the commercial hauling vehicle had Texas license plates.

Report of Inspection Record No. ENTS 14933 Re: Oncore Technology LLC By: Daniel R. Galasso, NMED/SWB

Report Date: August 20, 2021

Healthcare Solutions. He indicated that Oncore Technology LLC, the originating company, purchased BioCycle, but no longer operates under the name Oncore Technology LLC. The two names used are BioCycle and Oncore Healthcare Solutions. In addition, Mr. Simons confirmed that during removal of infectious waste from Planned Parenthood, the only labeling on the truck is BioCycle's NMED registration number (#0066557), State of Texas identification numbers and a label stating "Caution Medical Waste."

See Appendix 3 for a listing of vehicles used by Company for transporting biohazardous medical waste, including the make, model, VIN number, license plate number, and whether it is refrigerated or not. Appendix 3 also includes photographs of the listed vehicles.