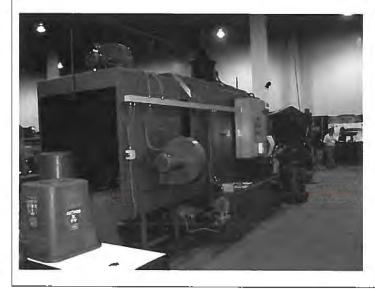

## 6.0 CONTAINER CLEANING

All reusable medical waste containers, after emptying, are cleaned by use of a commercial tunnel wash system like the one pictured below.