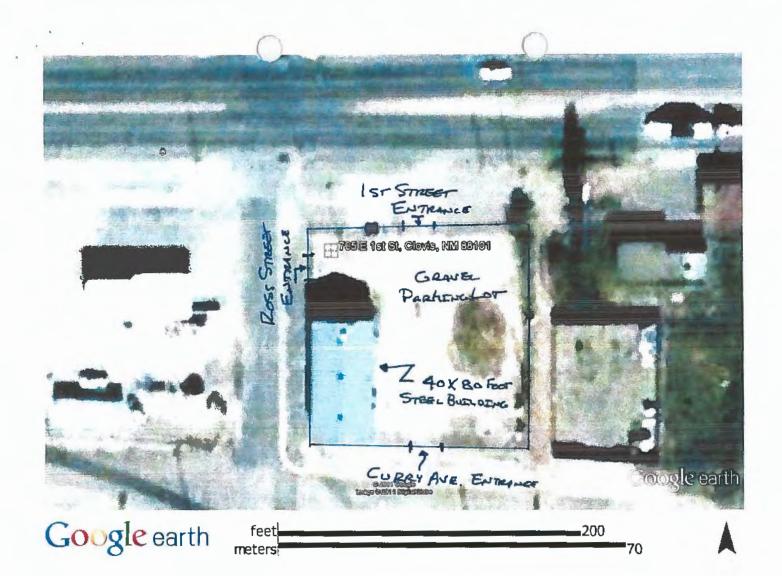

|             |        |  |  |
| 1 1 1 2 2 2 2 2 2 2 2 2 2 2 2 2 2 2 2 2                                                                                |                       |                   |               |                     |                      |                 |            |                      |                 |                                    |                          |                             | atr                     |                                       | Ent                              | endré à                                 | 7                               |                    |                     | _ Date                 |                                     | Checked by.        |                 | <u>১১</u>     | Day 9       | 4-01   |  |  |









CURRY AVENUE



















# Section III.L.

Certification of license and registration requirements for drivers, vehicles, and trailers.



P.O. Box 20927 Amarillo, Texas 79114 Telephone: 855-467-7300 www.BIOCYCLE-inc.com

# **BIOCYCLE List of Transportation Units and Drivers**

The following is a list of all BIOCYCLE Drivers and Transportation Units:

#### Drivers List as of 01/09/2017

Insured:

BioCycle, Inc.

Insurance Company: Policy Period:

**Atlantic Specialty Insurance Company** 

10/14/2016 - 10/14/2017

**Policy Number:** 

7930009280004

| Driver<br>No. | Name                                    | DOB        | Driver's License<br>Number | State Licensed |
|---------------|-----------------------------------------|------------|----------------------------|---------------