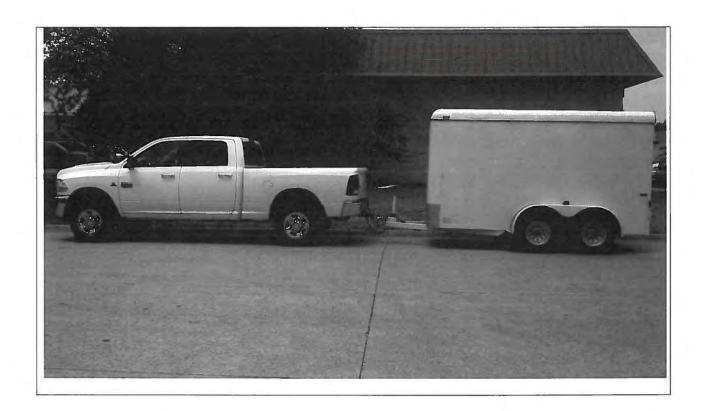

# 5.0 CONTINGENCY PLANS FOR UNDELIVERABLE BIOHAZARDOUS MEDICAL WASTE

The Company has contingency plans in the event of a breakdown by utilizing contract vehicles from rental companies such as Ryder or Penske for large vehicles, and for the smaller trailers, and additional truck with a hitch can be used to transport the vehicles to an approved transfer or treatment site.

See Appendix 3 for a listing of vehicles used by Company for transporting biohazardous medical waste, including the make, model, VIN number, license plate number, and whether it is refrigerated or not. Appendix 3 also includes photographs of the listed vehicles.