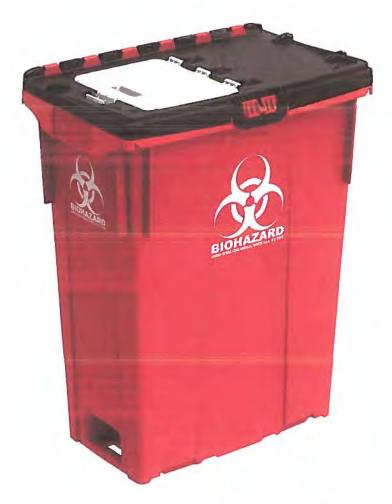

drums.

Infectious Waste

Indicators: Medical waste, sharps containers, biohazard (red & orange) bags with labels,

needles (acupuncture) and syringes, vials, test tubes, bloody linen and gauze (saturated), used latex gloves, human or animal tissues, may begin to smell if not

# APPENDIX 1 ACCEPTABLE BIOHAZARDOUS MEDICAL WASTE CONTAINERS