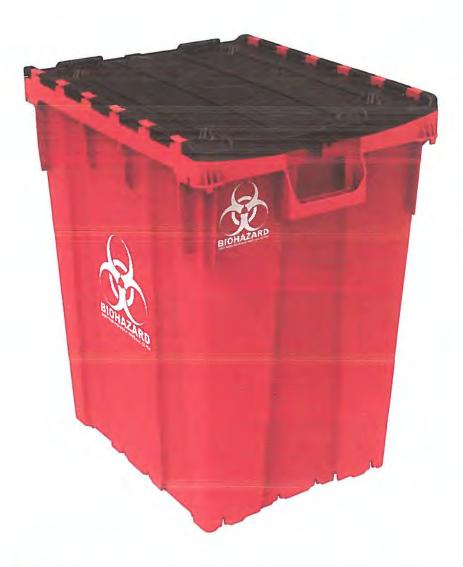

Durable base with drag rails
- · Hot Stamping available for branding
- Optional multi-color transfer, bar code, and RFID tracking labels available
- Available in a range of standard colors to represent multiple waste streams
- Nestable and Stackable for maximizing transport and storage efficiencies
- Securely stacks for transport with the 31, 43, and 95 gallon Medical Waste Containers
- Split lid securely locks for storage and transport
- Includes tie area for added security during transport
- Optional lab-lid , dolly and foot pedal dolly available
- Recommended Bag Size: 45" x 49"
- Authorized Gross Mass: 22.6 kg

| Rehrig Pacific Com | pally<br>SINCE 1913 |
|--------------------|---------------------|
|                    | SINCE 1915          |



## 43 Gallon Medical Waste Container



| Specifications             | IN/LB | CM/KG  |  |
|----------------------------|-------|--------|--|
| Width (W)                  | 20    | 50.8   |  |
| Depth (D)                  | 25    | 63.5   |  |
| Height (H)                 | 29.5  | 74,9   |  |
| Capacity                   | 43    | Gal    |  |
| Stack Quantity<br>& Height | 3 {8  | 37.8") |  |
| 53' Truckload<br>Quantity  | 375   |        |  |

| Branding         | WIDTH<br>(IN) | HEIGHT<br>(IN) |
|------------------|---------------|----------------|
| Front Brand (B1) | 8             | 8              |
| Side Brand (B2)  | 4             | 4              |







#### Features & Benefits

- DOT Approved PGII Rated Container
- HDPE material all plastic construction
- · Reinforced handles won't flex under rated loads
- During us