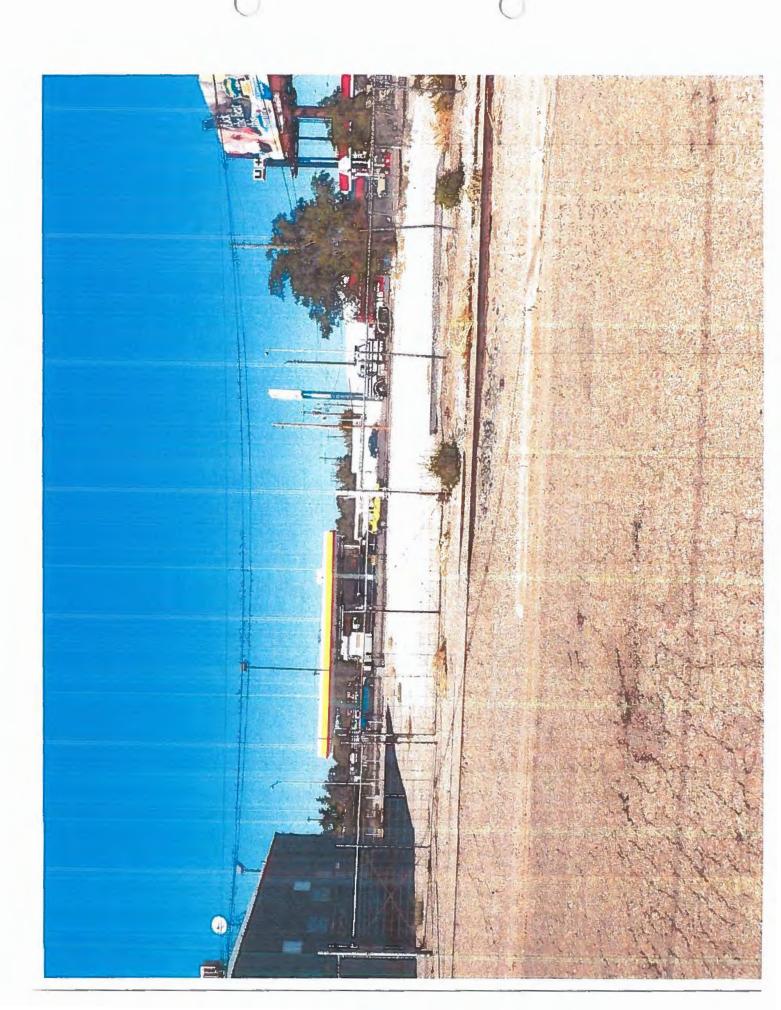

Report of Inspection Record No. ENTS 14933 Re: Oncore Technology LLC

By: Daniel R. Galasso, NMED/SWB Report Date: August 20, 2021

hauler truck with the company's name and NMED hauler registration number while picking up infectious waste at Planned Parenthood, located at 701 San Mateo Boulevard NE, Albuquerque. She also stated that the commercial hauling vehicle had Texas license plates.

## Entry/Opening Conference & Documentation

2-2. On May 6, 2021, Amy Dickson, Chief Operating Officer for Planned Parenthood, was contacted about the allegations. Later that same day, she forwarded seventeen (17) special waste manifests (**Exhibit 3**) from Oncore Technology LLC spanning the time period from January 8, 2021 to April 30, 2021.