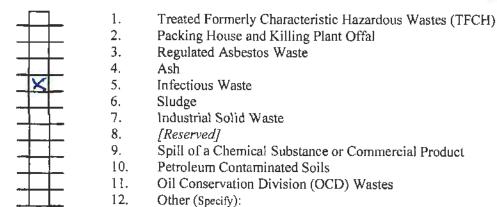

ALL SPECIAL WASTE HAULERS MUST COMPLETE THE FOLLOWING (Please

|   | 1.  | Treated Formerly Characteristic Hazardous Wastes (TFCH) |
|---|-----|---------------------------------------------------------|
|   | 2.  | Packing House and Killing Plant Offal                   |
|   | 3.  | Regulated Asbestos Waste                                |
|   | 4.  | Ash                                                     |
| 7 | 5.  | Infectious Waste                                        |
|   | 6.  | Sludge                                                  |
|   | 7.  | Industrial Solid Waste                                  |
|   | 8.  | [Reserved]                                              |
|   | 9.  | Spill of a Chemical Substance or Commercial Product     |
|   | 10. | Petroleum Contaminated Soils                            |
|   | 11. | Oil Conservation Division (OCD) Wastes                  |