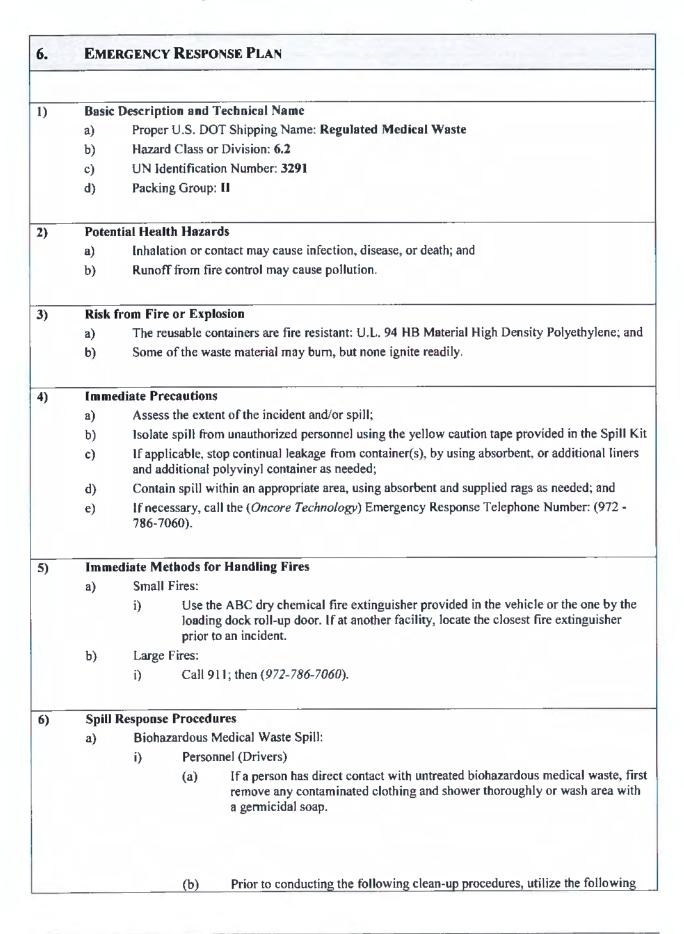

## 9.0 EMERGENCY RESPONSE INFORMATION

The Company Emergency Response supervisor is Mason Bryant, and the telephone number is: (972) 786-7060 Office and (970) 980-1208 Cell. The backup Emergency Response person is Thomas Simons, (972) 786-7060 Office and (817) 751-5188 Cell. NMED Emergency Reporting Number is (505) 827-9329

An incident report form is provided as Appendix 5 to this plan. Specific emergency response procedures are provided in Appendix 6 to this plan.

## 10.0 SPILL CONTAINMENT KITS

Each vehicle will be equipped with a Spill Kit containing appropriate emergency and spill response items. A detailed listing of the Spill Kit contents is provided in Appendix 7 to this TMP.

Spill Kit location will vary with the configuration of each vehicle used; however, the Spill Kit will be located such that it is readily accessible in the event of an emergency. This may mean that the Spill Kit location will change as the container-portion of the vehicle makes its rounds.