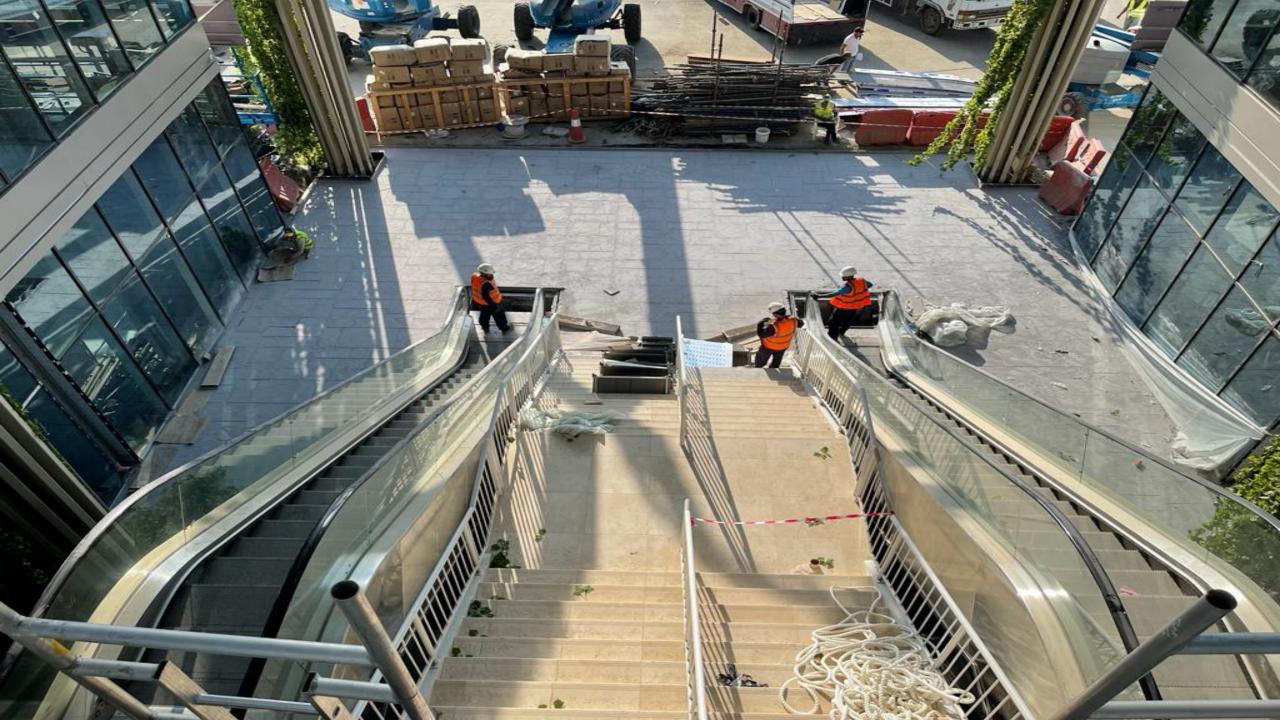

### Formula 1 - Jeddah

# PROJECTS GALLERY

Garages Epoxy

Entrance Stamp Concrete