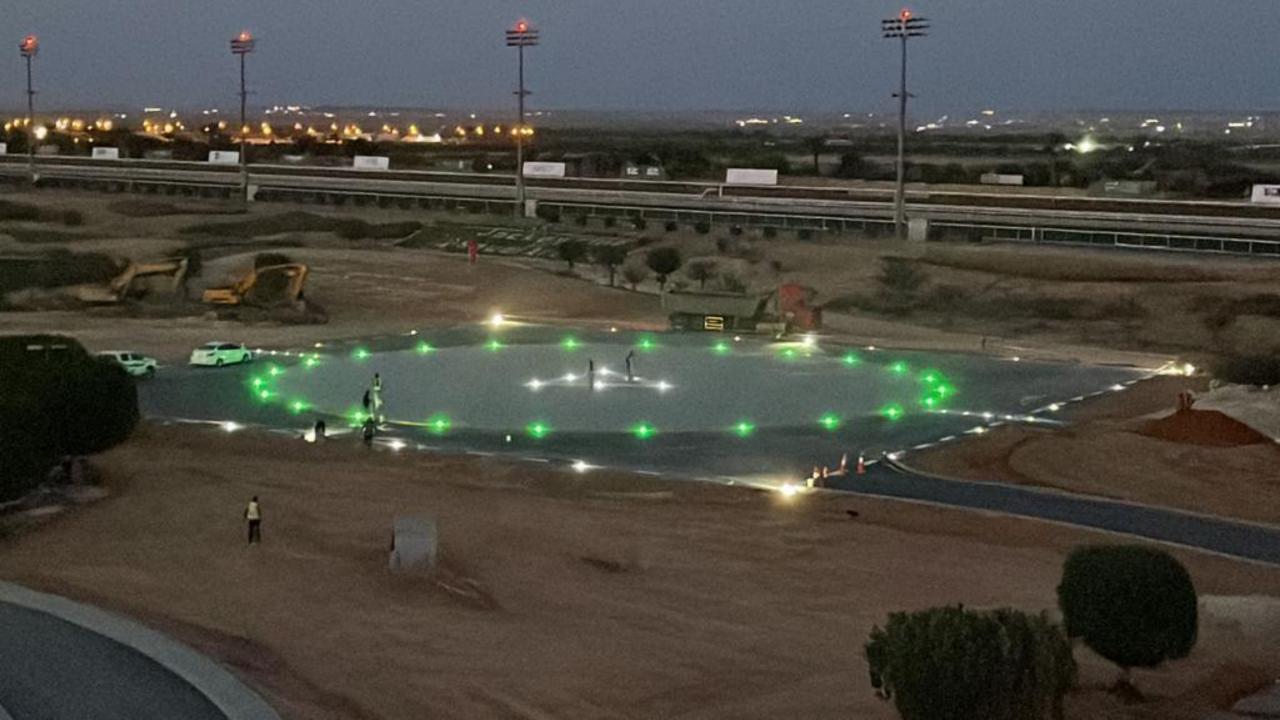

#### Riyadh - Saudi Cup Project

**Stables Special Decoration** 

Helipad Special Surface

**Tunnel Renovation** 

Plant Room application