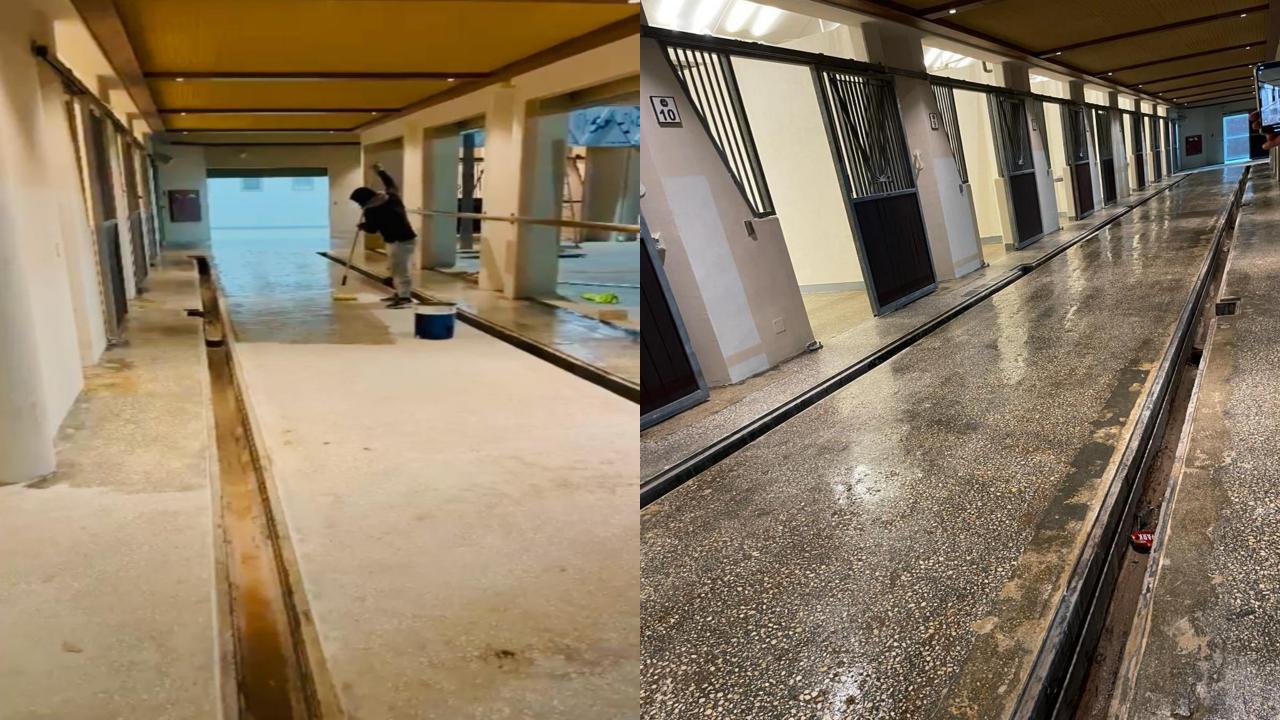

#### Riyadh - Saudi Cup Project

**Stables Special Decoration** 

Helipad Special Surface

**Tunnel Renovation** 

Plant Room application