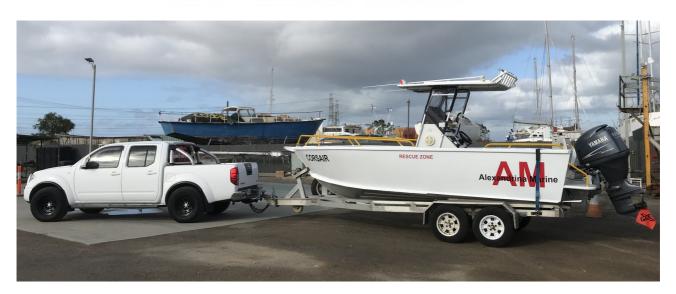

# **CORSAIR - RESCUE VESSEL**

# **Specifications**

 Length:
 Beam:

 6.1m
 1.8m

 Draft:
 Cargo:

 0.5m
 450kg

 Range:
 Hull type:

 80nm
 Mono

Operation Area:

2C Restricted < 20nm

Maximum P.O.B:

Dry Weight:

850kg

Engine: Batteries:

115 hp Outboard Dual Battery + solar