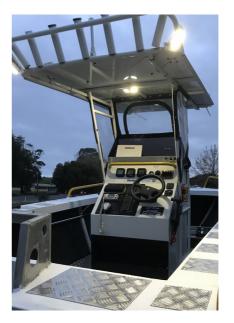

#### **Helm Equipment**

- LED helm light
- 12v charging socket
- Yamaha 3 screen digital engine monitoring system
- · Large 'T' Top shade with weather clears