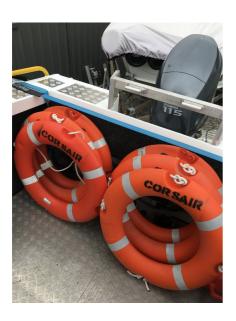

## **Life Saving Appliances**

- 6x SOLAS liferings
- · Scramble net
- · Rear swim steps and rails
- 4.5kg Fire Extinguisher
- 12 volt JABSCO salvage pump
- V sheet
- Flares
- Side mount roll out rescue ladder