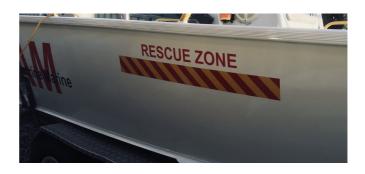

- EPIRB
- · Automatic inflatable life jackets
- First Aid Kit
- Rescue zone retro reflective tape
- Thermo blanket
- Signalling horn
- Signalling torch