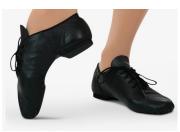

**BOTTOM: Black Bike or Dance Shorts can be knee** 

or thigh length.

**BLACK JAZZ SHOES (slip on or laced)** 

(Dancers may need sneakers for Hip Hop or tap shoes or ballet shoes)

Female Basics for Performance or Recital