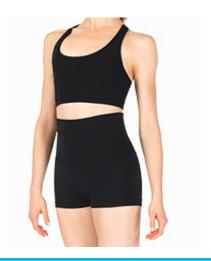

TOP: Black tank top/sports top **BOTTOM: Black Dance Shorts** 

**TAN JAZZ SHOES** 

(Dancers may need sneakers for Hip Hop or tap or ballet shoes. Tights MAY be requested, if so you will be informed prior to recital or performances.)