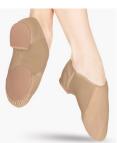

TOP: Black tank top/sports top **BOTTOM: Black Dance Shorts** 

**TAN JAZZ SHOES** 

(Dancers may need sneakers for Hip Hop or tap or ballet shoes. Tights MAY be requested, if so you will be informed prior to recital or performances.)