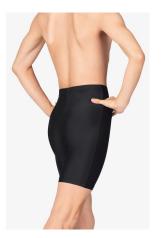

**BOTTOM: Black Bike or Dance Shorts can be knee** 

or thigh length.

**BLACK JAZZ SHOES (slip on or laced)** 

(Dancers may need sneakers for Hip Hop or tap shoes or ballet shoes)

Female Basics for Performance or Recital