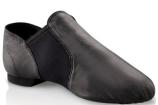

## **BASICS REQUIREMENTS FOR ALL:**

- PERFORMANCE CLASSES (for ALL Shows, Camps, **Last Class Performances**)
  - **DANCE CLASSES PERFORMING IN RECITAL**

Male Basics for Performance or Recital

**TOP: Black Tank Top** 

**BOTTOM: Black Bike or Dance Shorts can be knee** 

or thigh length.

**BLACK JAZZ SHOES (slip on or laced)** 

(Dancers may need sneakers for Hip Hop or tap shoes or ballet shoes)

Female Basics for Performance or Recital