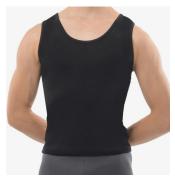

## **BASICS REQUIREMENTS FOR ALL:**

- PERFORMANCE CLASSES (for ALL Shows, Camps, **Last Class Performances**)
  - **DANCE CLASSES PERFORMING IN RECITAL**

Male Basics for Performance or Recital

**TOP: Black Tank Top** 