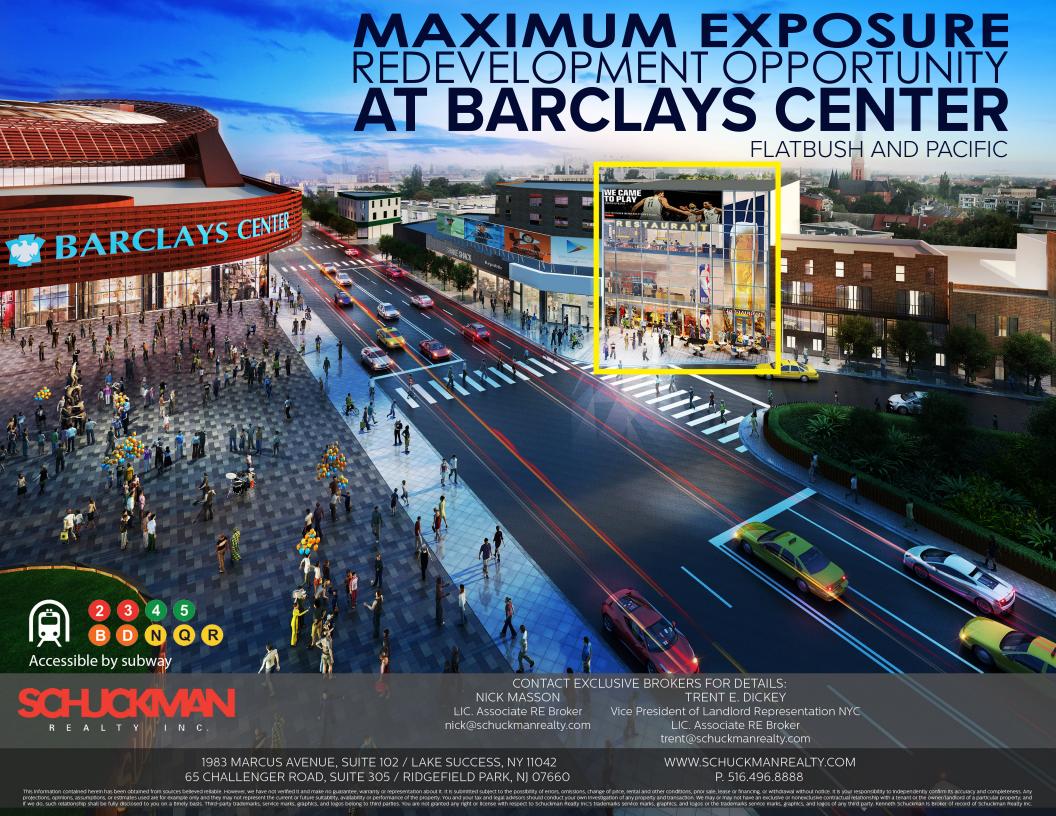

# UP TO 45,000 SF **AVAILABLE**

Exceptional branding opportunity at the crossroads of Brooklyn, across from 15 buildings of mixed-use development; offering more than 6,000 affordable, rental and condominium homes, new retail stores, restaurants, office and hotel.

# FLATBUSH @ PACIFIC 604 PACIFIC STREET | BROOKLYN, NY 11217