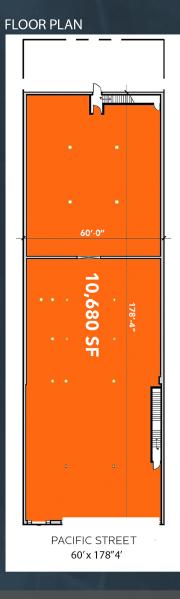

### FLATBUSH AT PACIFIC CROSSROADS OF BROOKLYN

**SIZE**: Approx 10,000 SF - 45,000 SF on 3 levels

(Divisions Considered)

**ASKING RENT:** Upon Request

**AVAILABILITY:** Arranged

**NEIGHBORS:** 

**Steps from Atlantic Terminal** 

#### **FLAGSHIP** RETAIL | OFFICE | MEDICAL | RESTAURANT

**UP TO 30FT+ CEILINGS** 

**NEW STOREFRONTS** SKYLIGHT POTENTIAL UP TO 4 SIDES OF LIGHT **ADDITIONAL WINDOWS** & SIGNAGE AVAILABLE

CONTACT EXCLUSIVE BROKERS FOR DETAILS: NICK MASSON TRENT E. DICKEY