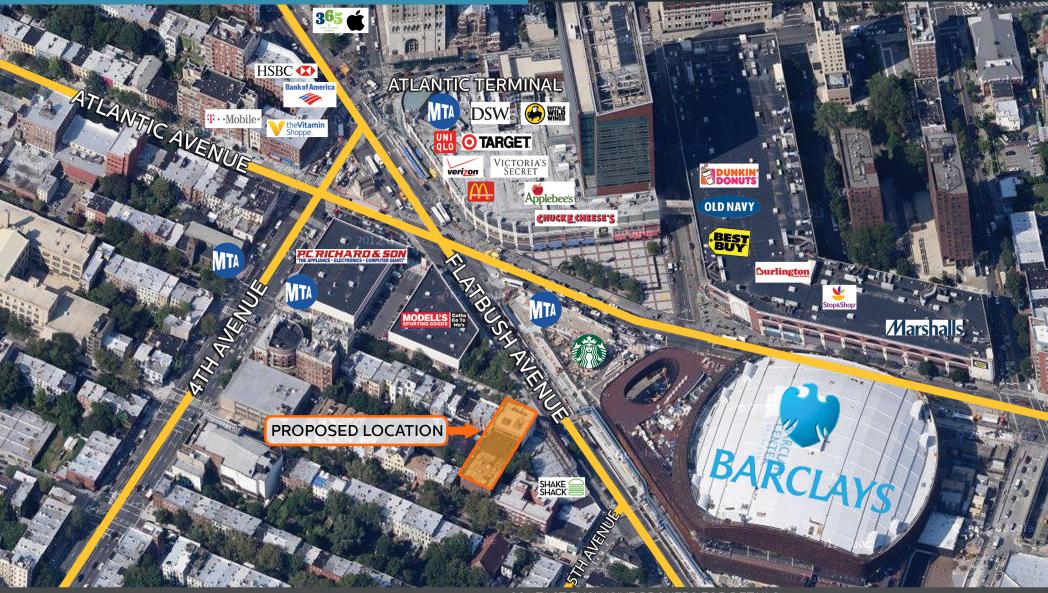

### FLATBUSH AT PACIFIC CROSSROADS OF BROOKLYN

**SIZE**: Approx 10,000 SF - 45,000 SF on 3 levels

(Divisions Considered)

**ASKING RENT:** Upon Request

**AVAILABILITY:** Arranged

**NEIGHBORS:** 

**Steps from Atlantic Terminal** 

### PROPERTY INFORMATION

# UP TO 45,000 SF **AVAILABLE**

Exceptional branding opportunity at the crossroads of Brooklyn, across from 15 buildings of mixed-use development; offering more than 6,000 affordable, rental and condominium homes, new retail stores, restaurants, office and hotel.