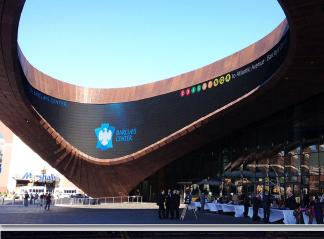

# FLATBUSH @ PACIFIC 604 PACIFIC STREET | BROOKLYN, NY 11217

#### **FLAGSHIP** RETAIL | OFFICE | MEDICAL | RESTAURANT

**UP TO 30FT+ CEILINGS** 

**NEW STOREFRONTS** SKYLIGHT POTENTIAL UP TO 4 SIDES OF LIGHT **ADDITIONAL WINDOWS** & SIGNAGE AVAILABLE

CONTACT EXCLUSIVE BROKERS FOR DETAILS: NICK MASSON TRENT E. DICKEY