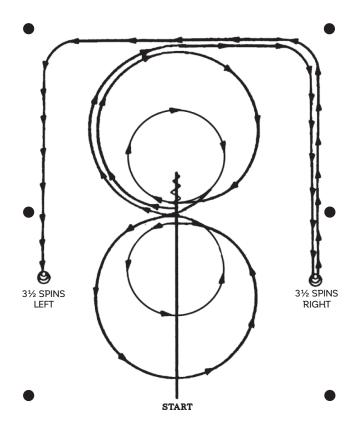

- Start at end of arena. Run down middle past center marker to a sliding stop.
- 2. Back at least 10 feet to center. 1/4 turn left.
- 3. Pickup right lead, large fast circle, small slow circle.
- 4. Change leads to left, large fast circle, small slow circle.
- 5. Change leads to right, do not close this circle.
- Run around end of arena and down the side (approximately 20 feet from fence) past center marker and come to a sliding stop.
- 7. Complete 3½ spins to the right.
- Continue back down side and end of arena to other side (approximately 20 feet from fence) go past center marker and come to a sliding stop.
- 9. Complete 3½ spins to the left. Hesitate to complete pattern.