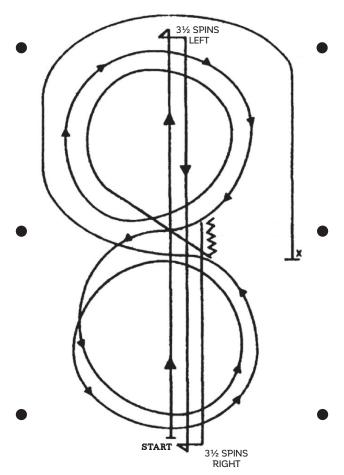

## PATTERN 4

- 1. Start at end of arena.
- Run up center of arena past the end marker and come to a sliding stop. Complete 3½ spins to the left.
- 3. Run to other end of arena past the end marker and stop. Complete 3½ spins to the right.
- 4. Run past the center marker and stop.
- 5. Back at least 10 feet in a straight line.
- 6. Complete a ¼ turn to the left, hesitate. Beginning on the right lead, complete 2 circles to the right, the first one small and slow, and the second large and fast. Change leads at the center of the arena.
- Complete one small, slow circle and one large, fast circle, Change leads to the right.
- Run around end of arena to the other side, past center marker, at least 20 feet from fence and come to sliding stop. Hesitate to complete pattern.