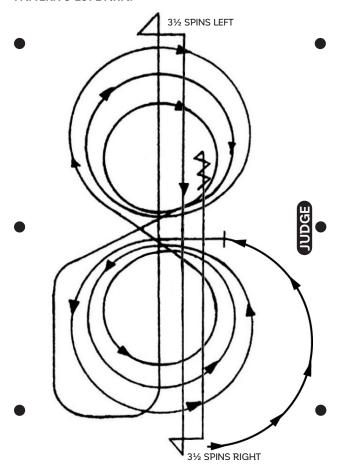

## PATTERN 8-LOPE AWAY

Begin on left lead. At the center, without stopping or breaking gait, begin pattern facing away from the judge. Refer to rule 20.6.

- Beginning on the left lead complete 3 circles; 2 large, fast circles, then 1 small slow circle. Change leads to the right.
- 2. Complete 3 circles to the right, 2 large, fast circles, then 1 small slow circle. Change leads to left.
- Continue around end of arena without breaking gait or changing leads, run down center of arena past end marker come to square sliding stop.
- 4. Complete 3½ spins to the left.
- Run down center of arena past end marker come to square sliding stop.
- 6. Complete 3½ spins to the right.
- Run down center of arena past center marker come to square sliding stop.
- 8. Back up at least 10 feet. Hesitate to complete pattern.