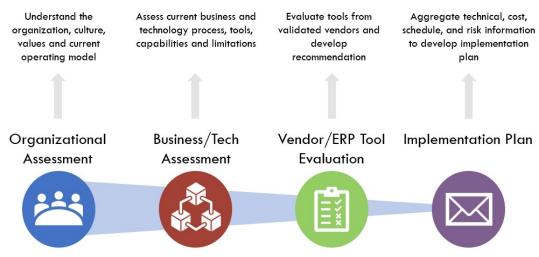

## **ERP Assessment Process**

Perhaps your current technology stack

Sunipro's customized assessment methodology provides you a clear view of your current technology gaps through a rigorous evaluation and scoring process.