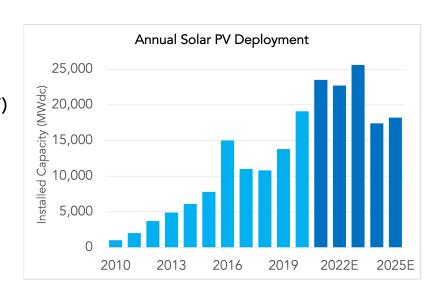

# Problem: Rapid Growth leading to Increasing Inefficiencies and Overhead

secure and modern technology solutions.

The exponential growth in the solar industry over the last decade (42% YOY) has resulted in multiple operational and strategic challenges: