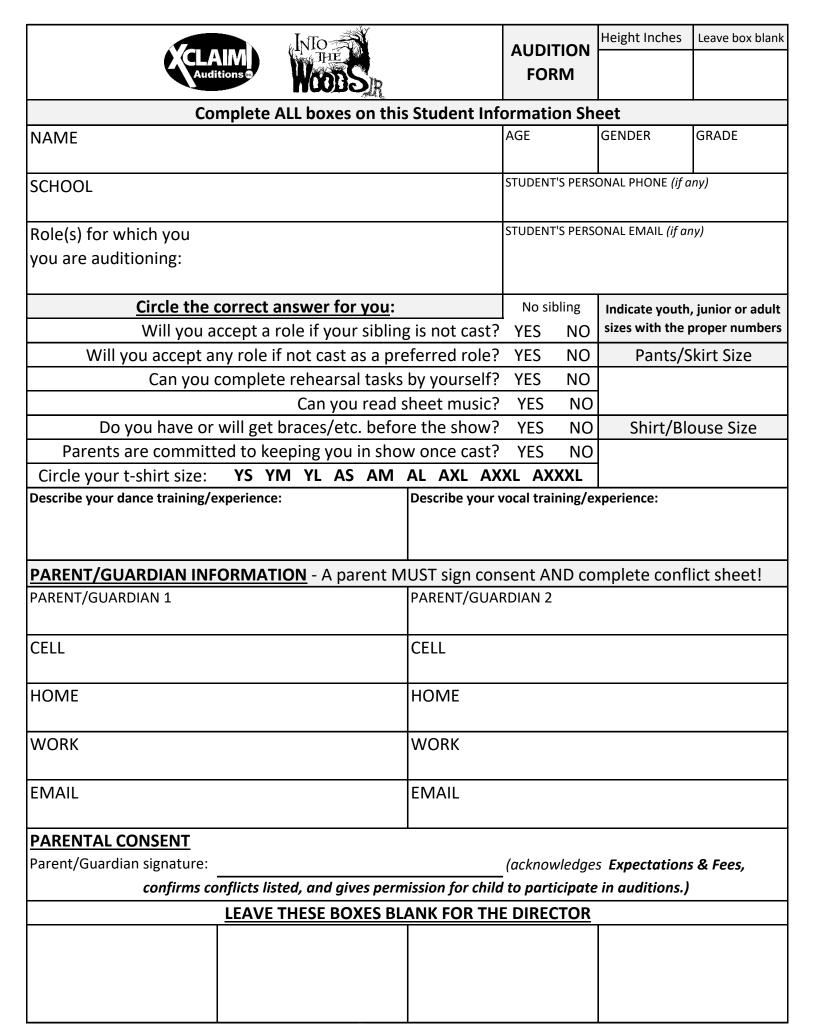

## AUDITION FORM, p2

Name, Age

Rehearsal days are marked for *Into the Woods* until the end of school May 22. *Anne of Green Gables* final rehearsals and shows and *Mean Girls the musical* rehearsals overlap the *ITW* process. With only 20 rehearsals before TECH/Dress, conflicts affect casting - ALL CONFLICTS MUST BE INCLUDED AT AUDITIONS. Schedule will be created based on your conflicts. MARK YOUR CONFLICT AND DESCRIBE