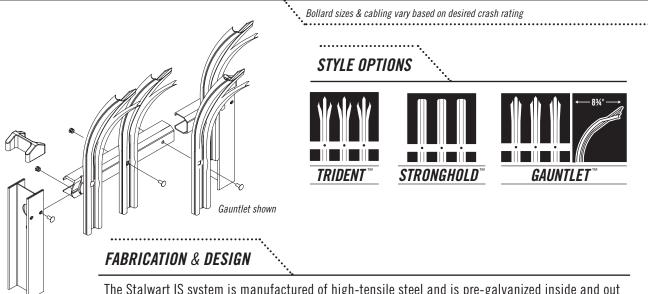

### ANTI-RAM BARRIER + SECURITY FENCE

2.75"w x 14ga PALES | 2" x 2" x 11ga RAILS | 3" x 2.75" x 12ga I-BEAM POSTS

The Stalwart IS system is manufactured of high-tensile steel and is pre-galvanized inside and out for superior corrosion protection. Each component has been roll-formed into a unique profile that yields significant strength properties to encourage an anti-climb and anti-cut perimeter barrier. Each connection point of the Stalwart IS system is secured with tamper-proof fasteners providing the highest level of security and versatility.