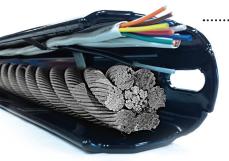

#### **DESIGN INTEGRATION**

The Stalwart IS framework is a raceway for wiring, conduits, and/or security cabling required around the perimeter of a project. This integrated design eliminates the need for costly trenching and boring becoming a value added solution for perimeter security upgrades.

(inside of rail shown / view from protected side)

When installing these security elements use Stalwart IS as a platform:

- Communication & Video Cables
- Intrusion Detection / Fiber Optic Cables
- Access Control Wiring
- Conduits
- > Anti-Ram Cabling (Stalwart)