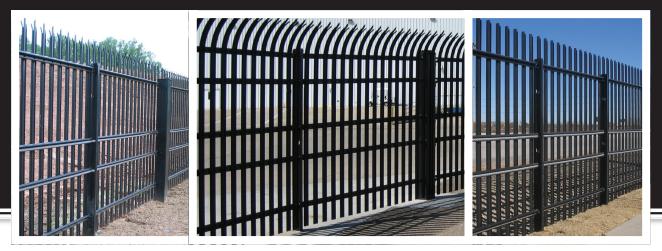

### ANTI-RAM BARRIER + SECURITY FENCE

Stalwart IS unites the *strongest security fence available* with the *most widely used anti-ram perimeter barrier.* The appearance of Stalwart IS is a *great visual deterrent* that delivers strength and fortitude for keeping any assailant from easily breaching the perimeter.

PRIMARYAPPLICATIONS

- Military Sites
- Petroleum & Chemical Facilities
- Power Plants & Substations
- **Government Facilities**
- Airports
- Ports of Entry
- Data Centers
- Water Treatment & Storage

**AMERISTARFENCE.COM** | **888-333-3422** ASSA ABLOY, the global leader in door opening solutions