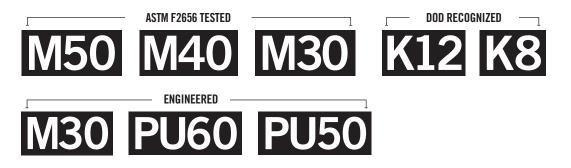

### CRASH RATINGS

Stalwart IS offers multiple anti-ram ratings engineered and tested to meet ASTM F2656 standards. Each installation can be designed with most the appropriate stand-off distance from the assets.