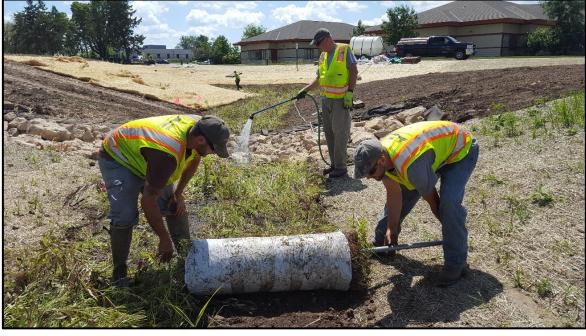

## BADGER PRAIRIE HEALTH CARE CENTER STORMWATER BIOREMEDIATION

Eco-Resource Consulting, Inc. (ERC) was commissioned to oversee and implement the restoration of a bioswale at the Badger Prairie Health Care Center. Prior to ERC conducting work, the site was dominated by shallow-rooted non-native vegetation and the existing swale was not constructed properly. ERC oversaw the excavation and regrading of the swale in order to ensure that the Dane County specifications were met. Following the excavation and grading, ERC installed native vegetative mat (NVM), native seed, and appropriate erosion control measures to ensure project success. The deep-rooted native vegetation stabilizes soil, increases infiltration, slows stormwater velocity from overland flow, and reduces nutrient and sediment loading.