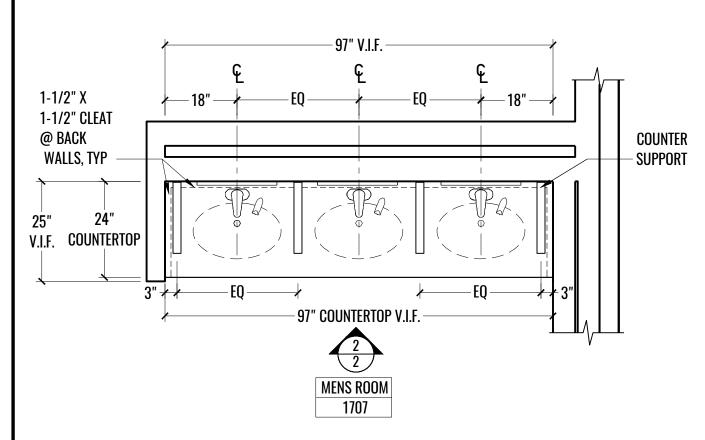

DRAWING NUMBER

MW1

1 PLAN: VANITY @ MENS ROOM - 1707

2 SCALE: 1/2" = 1'-0"

2 ELEVATION: VANITY @ MENS ROOM - 1707 2 SCALE: 1/2" = 1'-0"

1 PLAN: VANITY @ WOMENS ROOM - 1708 3 SCALE: 1/2" = 1'-0" 2 ELEVATION: VANITY @ WOMENS ROOM - 1708 3 SCALE: 1/2" = 1'-0"