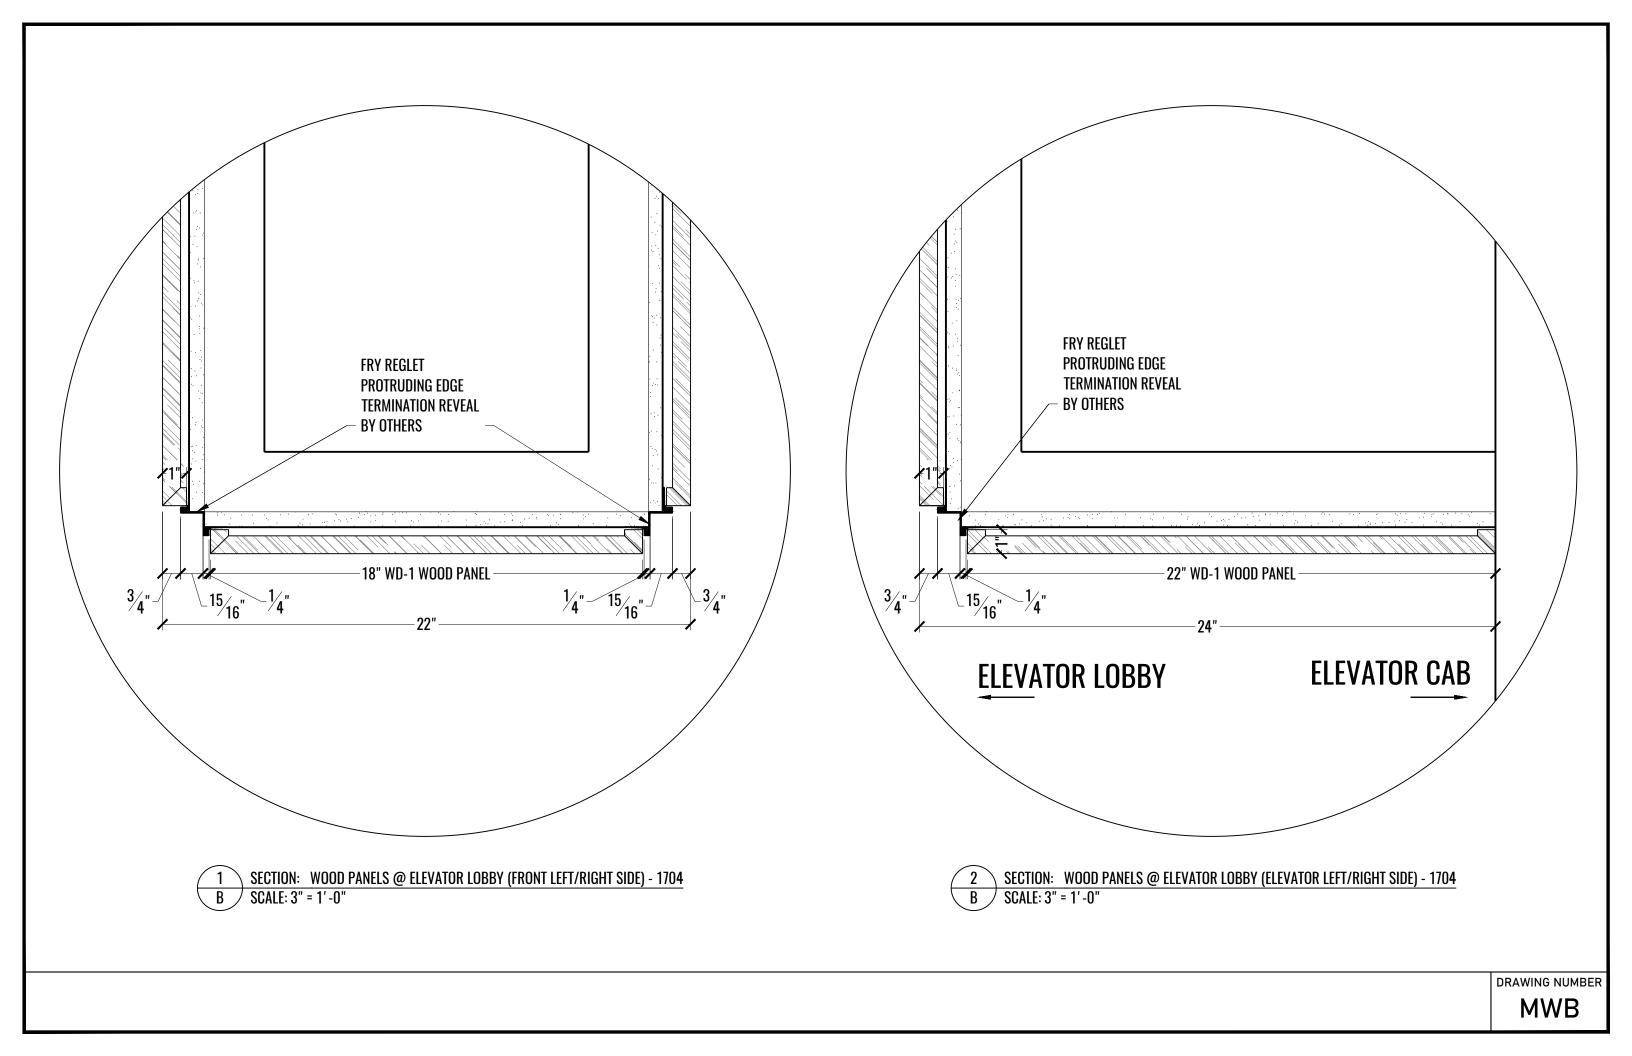

PLAN: SHELF @ WOMENS ROOM - 1708 SCALE: 1/2" = 1'-0"

ELEVATION: SHELF @ WOMENS ROOM - 1708 SCALE: 1/2" = 1'-0"

**ELEVATOR** 22" WD-1 WOOD PANEL 24" 22" WD-1 24" WOOD PANEL FRY REGLET PROTRUDING EDGE 18" WD-1 TERMINATION REVEAL BY OTHERS ₩00D → PANEL **ELEVATOR LOBBY** 1704