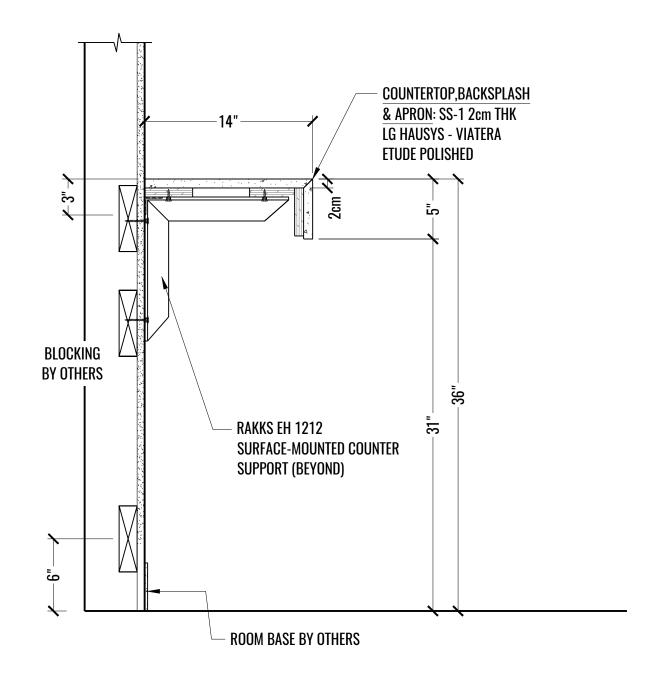

2 PLAN: WOOD PANELS @ ELEVATOR LOBBY (ELEVATOR SIDE LEFT/RIGHT) - 1704 8 SCALE: 1/2" = 1'-0"

1 SECTION: SINK @ MENS/WOMENS ROOM - 1707/1708
A SCALE: 1-1/2" = 1'-0"

2 SECTION: SHELF @ WOMENS ROOM - 1708 A SCALE: 1-1/2" = 1'-0"