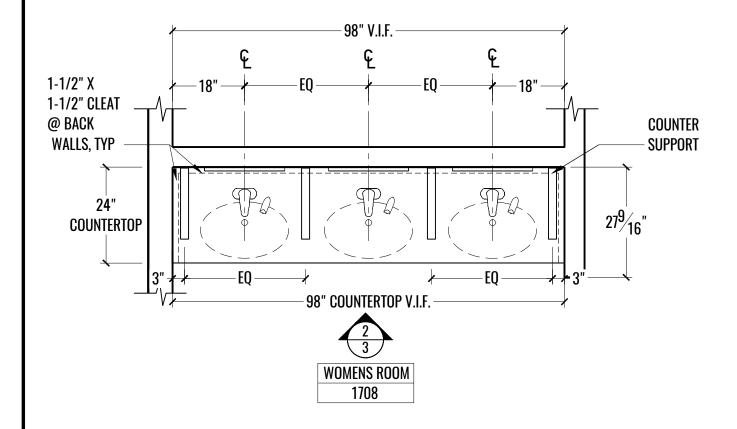

DRAWING NUMBER

MW1

1 PLAN: VANITY @ MENS ROOM - 1707

2 SCALE: 1/2" = 1'-0"

2 ELEVATION: VANITY @ MENS ROOM - 1707 2 SCALE: 1/2" = 1'-0"

1 PLAN: VANITY @ WOMENS ROOM - 1708 3 SCALE: 1/2" = 1'-0" 2 ELEVATION: VANITY @ WOMENS ROOM - 1708 3 SCALE: 1/2" = 1'-0"