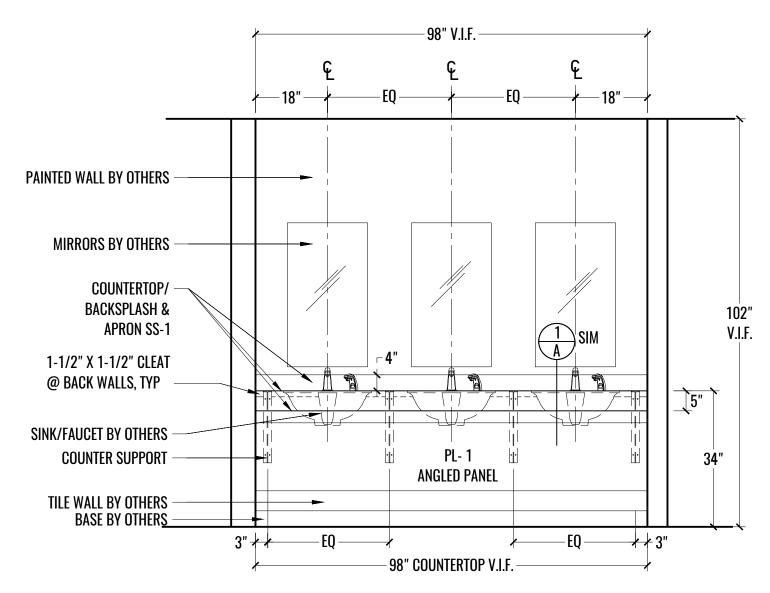

DRAWING NUMBER

MW1

1 PLAN: VANITY @ MENS ROOM - 1707

2 SCALE: 1/2" = 1'-0"

2 ELEVATION: VANITY @ MENS ROOM - 1707 2 SCALE: 1/2" = 1'-0"

1 PLAN: VANITY @ WOMENS ROOM - 1708 3 SCALE: 1/2" = 1'-0" 2 ELEVATION: VANITY @ WOMENS ROOM - 1708 3 SCALE: 1/2" = 1'-0"