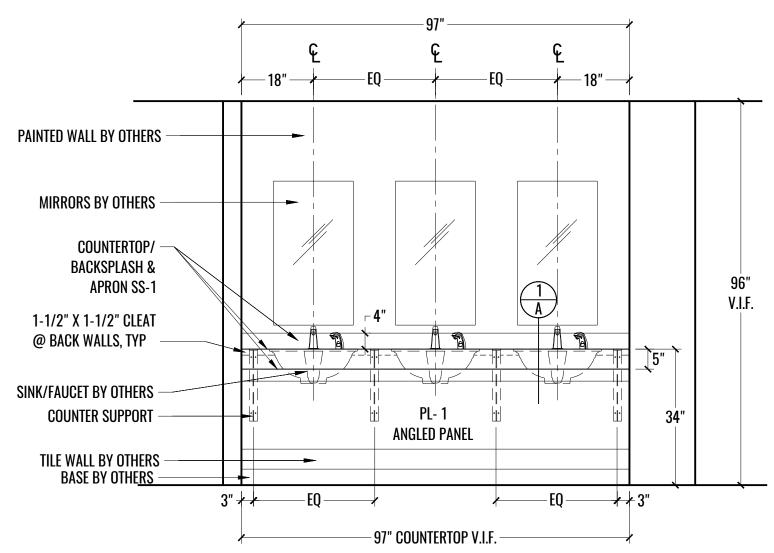

DRAWING NUMBER

MW1

1 PLAN: VANITY @ MENS ROOM - 1707

2 SCALE: 1/2" = 1'-0"

2 ELEVATION: VANITY @ MENS ROOM - 1707 2 SCALE: 1/2" = 1'-0"

1 PLAN: VANITY @ WOMENS ROOM - 1708 3 SCALE: 1/2" = 1'-0" 2 ELEVATION: VANITY @ WOMENS ROOM - 1708 3 SCALE: 1/2" = 1'-0"

2 PLAN: WOOD PANELS @ ELEVATOR LOBBY (ELEVATOR SIDE LEFT/RIGHT) - 1704 8 SCALE: 1/2" = 1'-0"

1 SECTION: SINK @ MENS/WOMENS ROOM - 1707/1708
A SCALE: 1-1/2" = 1'-0"

2 SECTION: SHELF @ WOMENS ROOM - 1708 A SCALE: 1-1/2" = 1'-0"