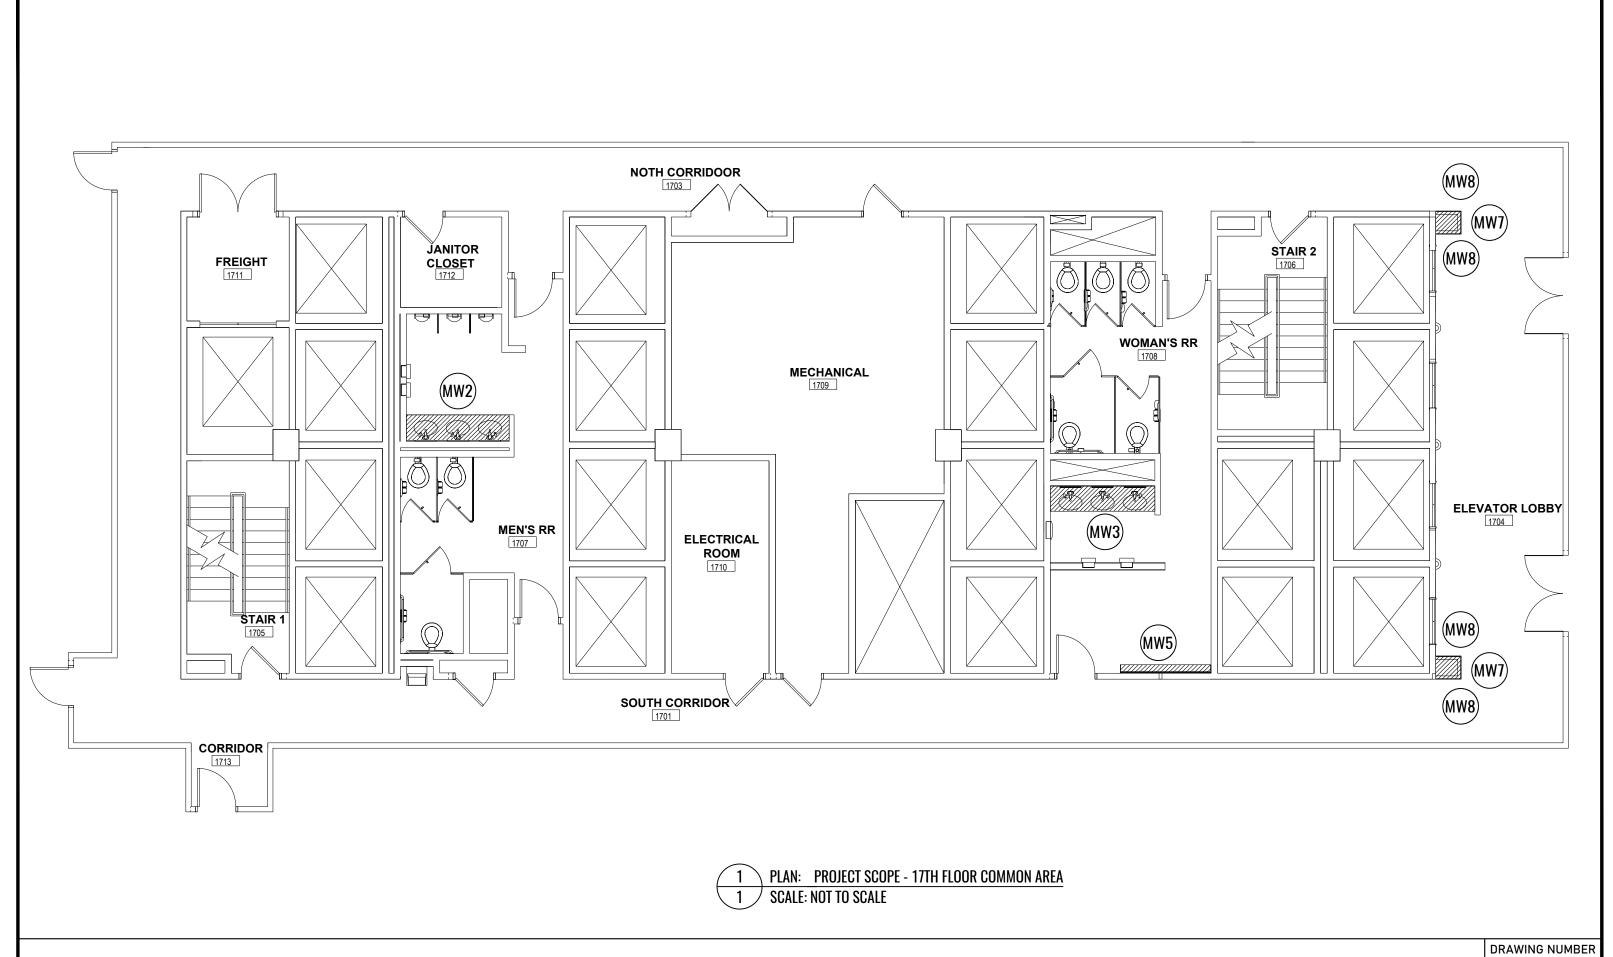

DRAWING NUMBER

MW1

1 PLAN: VANITY @ MENS ROOM - 1707

2 SCALE: 1/2" = 1'-0"

2 ELEVATION: VANITY @ MENS ROOM - 1707 2 SCALE: 1/2" = 1'-0"

1 PLAN: VANITY @ WOMENS ROOM - 1708 3 SCALE: 1/2" = 1'-0" 2 ELEVATION: VANITY @ WOMENS ROOM - 1708 3 SCALE: 1/2" = 1'-0"