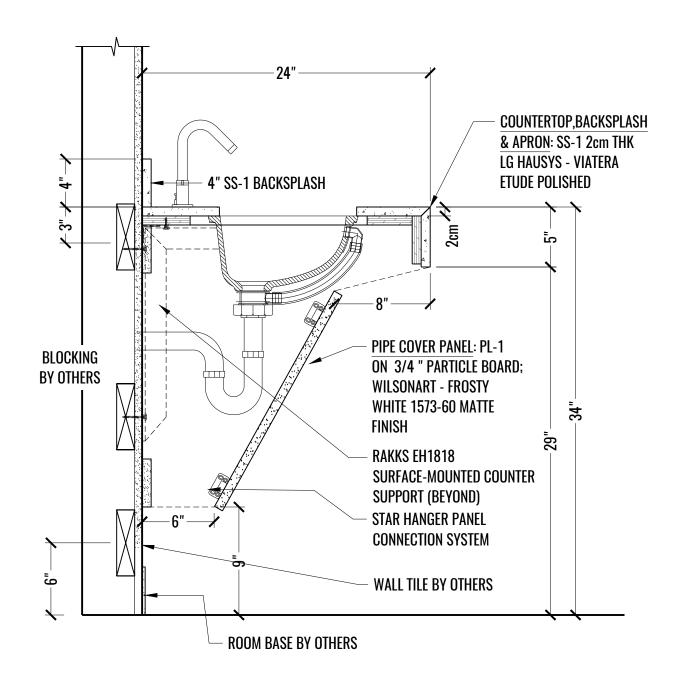

2 PLAN: WOOD PANELS @ ELEVATOR LOBBY (ELEVATOR SIDE LEFT/RIGHT) - 1704 8 SCALE: 1/2" = 1'-0"

1 SECTION: SINK @ MENS/WOMENS ROOM - 1707/1708
A SCALE: 1-1/2" = 1'-0"

2 SECTION: SHELF @ WOMENS ROOM - 1708 A SCALE: 1-1/2" = 1'-0"