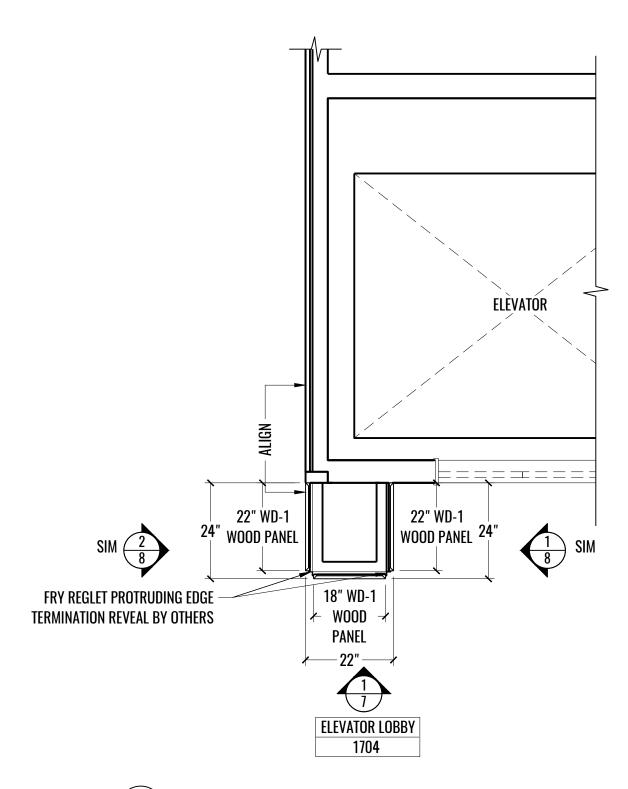

PLAN: SHELF @ WOMENS ROOM - 1708 SCALE: 1/2" = 1'-0"

ELEVATION: SHELF @ WOMENS ROOM - 1708 SCALE: 1/2" = 1'-0"

**ELEVATOR** 22" WD-1 WOOD PANEL 24" 22" WD-1 24" WOOD PANEL FRY REGLET PROTRUDING EDGE 18" WD-1 TERMINATION REVEAL BY OTHERS ₩00D → PANEL **ELEVATOR LOBBY** 1704

2 PLAN: WOOD PANEL COLUMN SURROUND @ ELEVATOR LOBBY (FRONT RIGHT SIDE) - 1704

6 SCALE: 1/2" = 1'-0"

1 ELEVATION: WOOD PANELS @ ELEVATOR LOBBY (FRONT LEFT SIDE) - 1704
7 SCALE: 1/2" = 1'-0"

2 ELEVATION: WOOD PANELS @ ELEVATOR LOBBY (FRONT RIGHT SIDE) - 1704
7 SCALE: 1/2" = 1'-0"