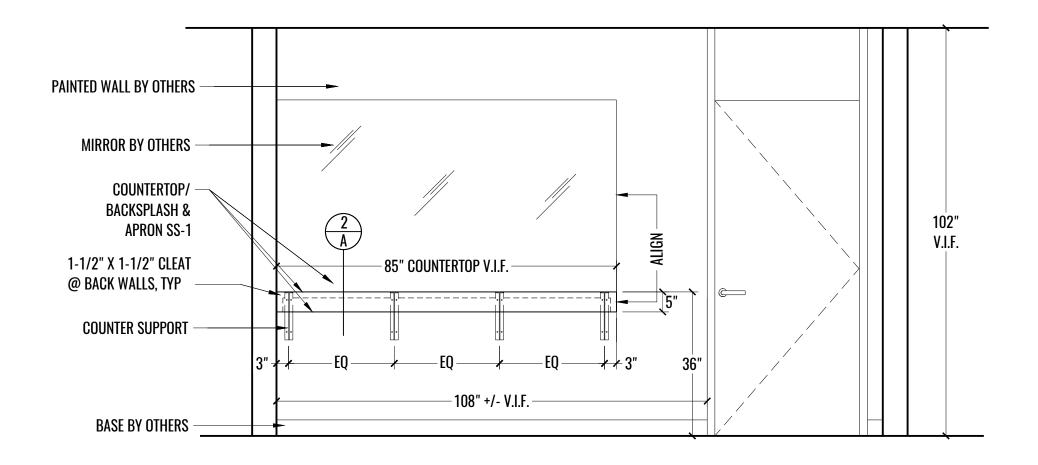

PLAN: SHELF @ WOMENS ROOM - 1708 SCALE: 1/2" = 1'-0"

ELEVATION: SHELF @ WOMENS ROOM - 1708 SCALE: 1/2" = 1'-0"

**ELEVATOR** 22" WD-1 WOOD PANEL 24" 22" WD-1 24" WOOD PANEL FRY REGLET PROTRUDING EDGE 18" WD-1 TERMINATION REVEAL BY OTHERS ₩00D → PANEL **ELEVATOR LOBBY** 1704