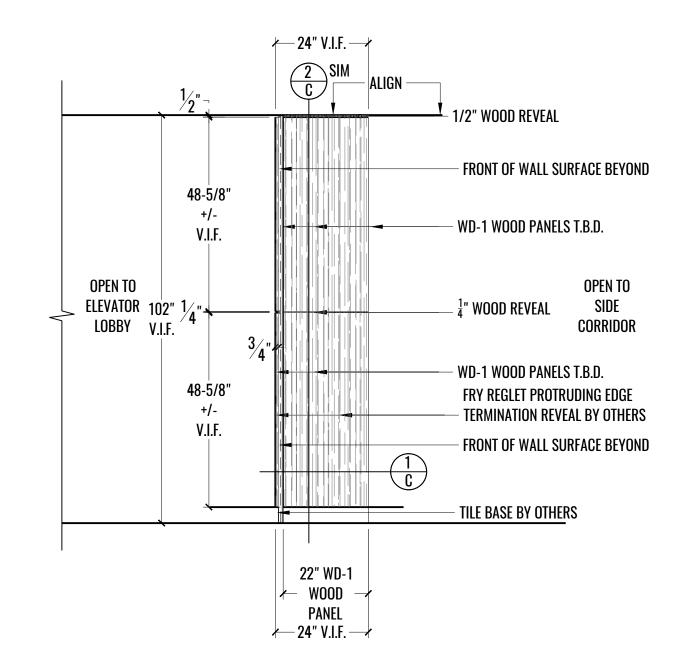

2 PLAN: WOOD PANEL COLUMN SURROUND @ ELEVATOR LOBBY (FRONT RIGHT SIDE) - 1704

6 SCALE: 1/2" = 1'-0"

1 ELEVATION: WOOD PANELS @ ELEVATOR LOBBY (FRONT LEFT SIDE) - 1704
7 SCALE: 1/2" = 1'-0"

2 ELEVATION: WOOD PANELS @ ELEVATOR LOBBY (FRONT RIGHT SIDE) - 1704
7 SCALE: 1/2" = 1'-0"