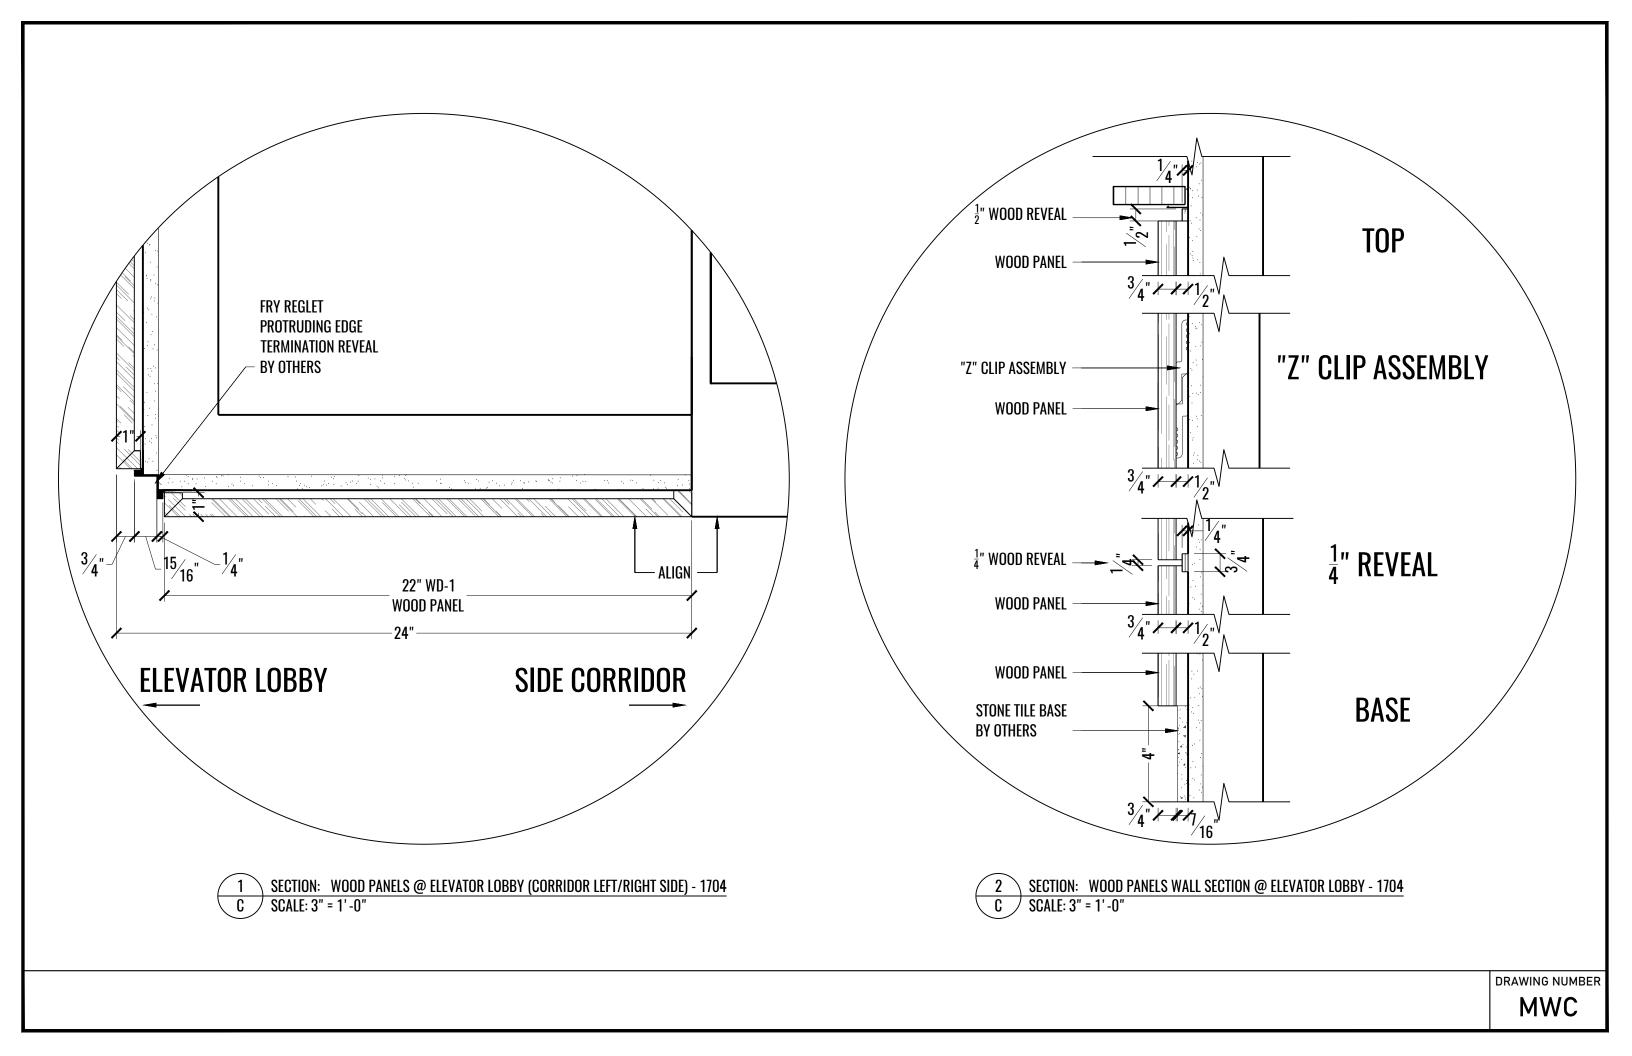

PLAN: SHELF @ WOMENS ROOM - 1708 SCALE: 1/2" = 1'-0"

ELEVATION: SHELF @ WOMENS ROOM - 1708 SCALE: 1/2" = 1'-0"

**ELEVATOR** 22" WD-1 WOOD PANEL 24" 22" WD-1 24" WOOD PANEL FRY REGLET PROTRUDING EDGE 18" WD-1 TERMINATION REVEAL BY OTHERS ₩00D → PANEL **ELEVATOR LOBBY** 1704