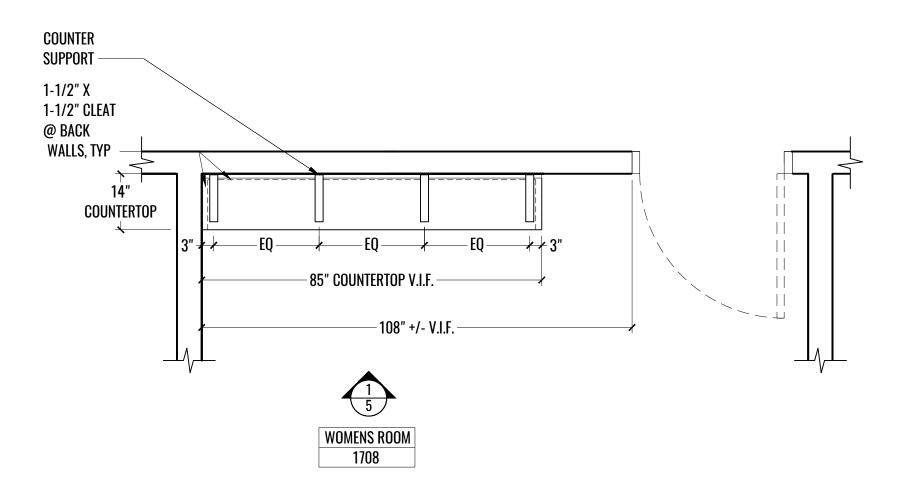

DRAWING NUMBER

MW1

1 PLAN: VANITY @ MENS ROOM - 1707

2 SCALE: 1/2" = 1'-0"

2 ELEVATION: VANITY @ MENS ROOM - 1707 2 SCALE: 1/2" = 1'-0"

1 PLAN: VANITY @ WOMENS ROOM - 1708 3 SCALE: 1/2" = 1'-0" 2 ELEVATION: VANITY @ WOMENS ROOM - 1708 3 SCALE: 1/2" = 1'-0"