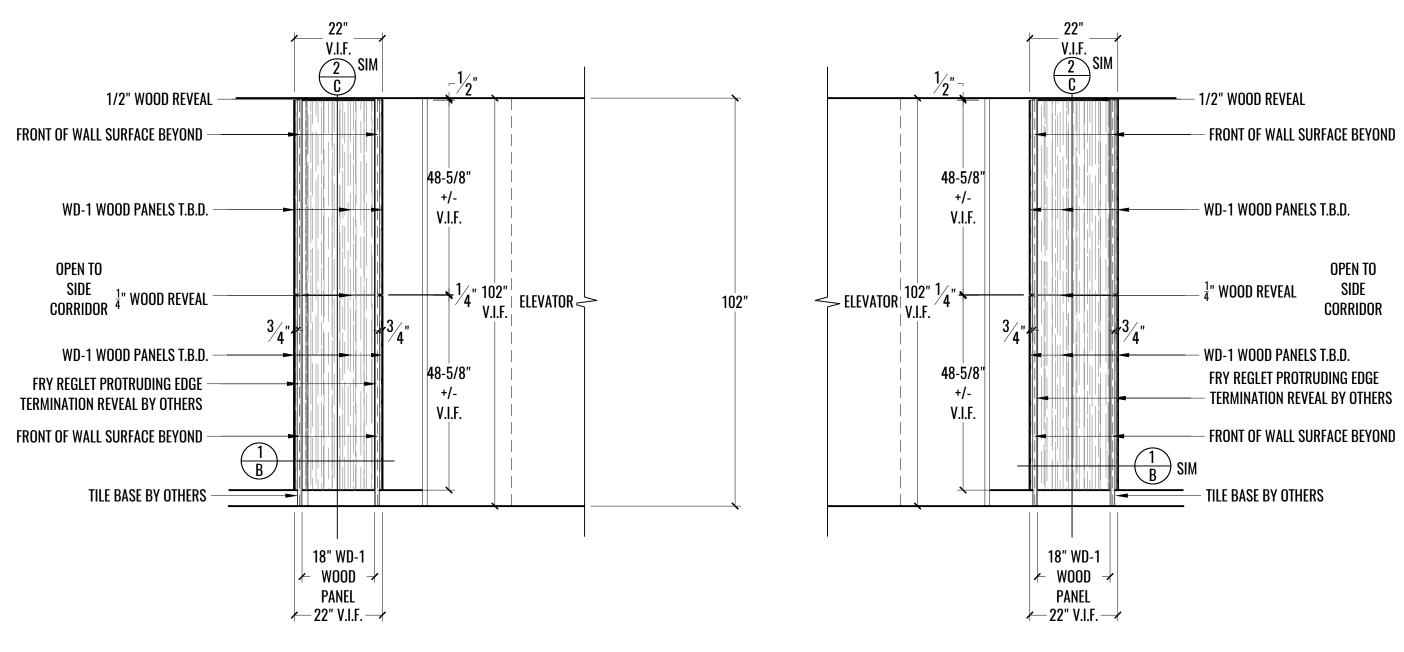

2 PLAN: WOOD PANEL COLUMN SURROUND @ ELEVATOR LOBBY (FRONT RIGHT SIDE) - 1704

6 SCALE: 1/2" = 1'-0"

1 ELEVATION: WOOD PANELS @ ELEVATOR LOBBY (FRONT LEFT SIDE) - 1704
7 SCALE: 1/2" = 1'-0"

2 ELEVATION: WOOD PANELS @ ELEVATOR LOBBY (FRONT RIGHT SIDE) - 1704
7 SCALE: 1/2" = 1'-0"