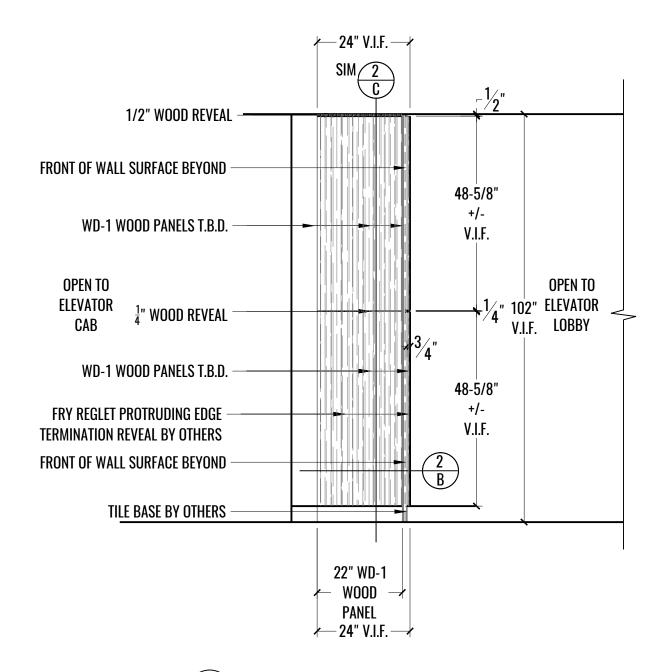

PLAN: SHELF @ WOMENS ROOM - 1708 SCALE: 1/2" = 1'-0"

ELEVATION: SHELF @ WOMENS ROOM - 1708 SCALE: 1/2" = 1'-0"

**ELEVATOR** 22" WD-1 WOOD PANEL 24" 22" WD-1 24" WOOD PANEL FRY REGLET PROTRUDING EDGE 18" WD-1 TERMINATION REVEAL BY OTHERS ₩00D → PANEL **ELEVATOR LOBBY** 1704