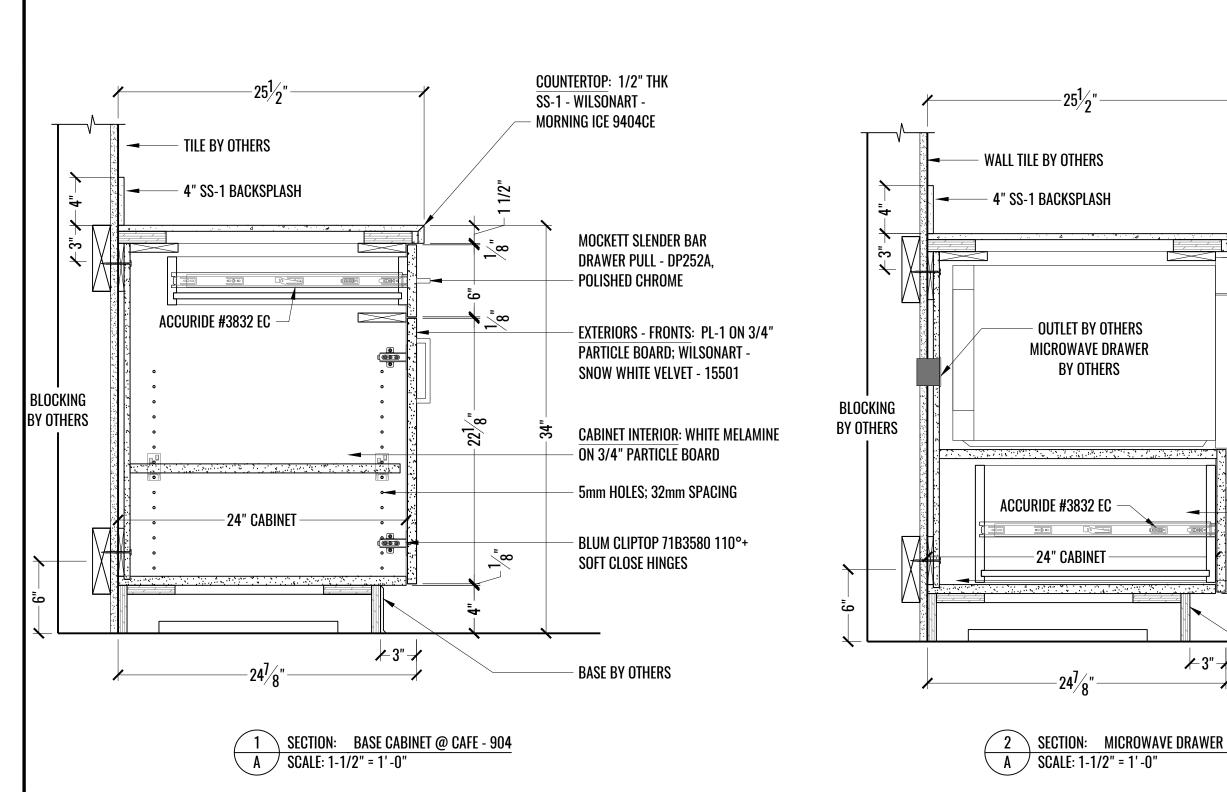

1 PLAN: CAFE - 904 2 SCALE: 1/2" = 1'-0"

1 ELEVATION: CAFE - 904 3 SCALE: 1/2" = 1'-0"

1 PLAN: COATS - 902 4 SCALE: 1/2" = 1'-0" 2 ELEVATION: COATS - 902 4 SCALE: 1/2" = 1'-0"

COUNTERTOP: 1/2" THK SS-1 - WILSONART -**MORNING ICE 9404CE** 1/2" **MOCKETT SLENDER BAR** 15/8" DRAWER PULL - DP252A, POLISHED CHROME EXTERIORS - FRONTS: PL-1 ON 3/4" PARTICLE BOARD; WILSONART -**SNOW WHITE VELVET - 15501** DRAWER CONSTRUCTION: 3/4" WHITE MELAMINE BOX w/1/2" BOTTOM & 3/8" STANDING SHOULDER **CABINET INTERIOR: WHITE MELAMINE** <u>\_</u>\_∞ √ ON 3/4" PARTICLE BOARD **/**-3"**/ BASE BY OTHERS** 