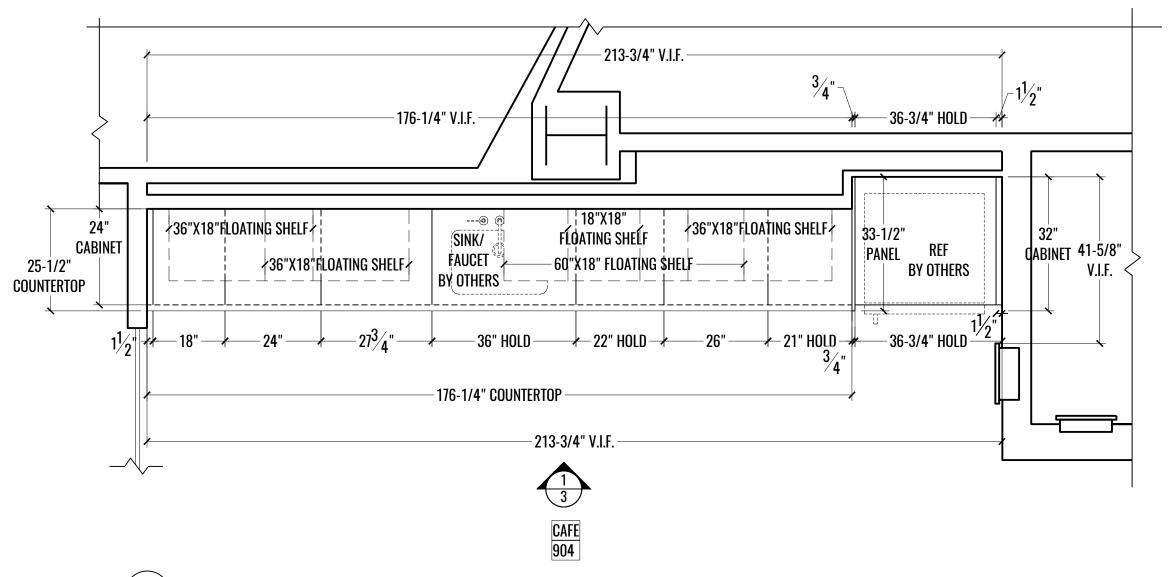

1 PLAN: CAFE - 904 2 SCALE: 1/2" = 1'-0"

1 ELEVATION: CAFE - 904 3 SCALE: 1/2" = 1'-0"

1 PLAN: COATS - 902 4 SCALE: 1/2" = 1'-0" 2 ELEVATION: COATS - 902 4 SCALE: 1/2" = 1'-0"

COUNTERTOP: 1/2" THK SS-1 - WILSONART -**MORNING ICE 9404CE** 1/2" **MOCKETT SLENDER BAR** 15/8" DRAWER PULL - DP252A, POLISHED CHROME EXTERIORS - FRONTS: PL-1 ON 3/4" PARTICLE BOARD; WILSONART -**SNOW WHITE VELVET - 15501** DRAWER CONSTRUCTION: 3/4" WHITE MELAMINE BOX w/1/2" BOTTOM & 3/8" STANDING SHOULDER **CABINET INTERIOR: WHITE MELAMINE** <u>\_</u>\_∞ √ ON 3/4" PARTICLE BOARD **/**-3"**/ BASE BY OTHERS** 