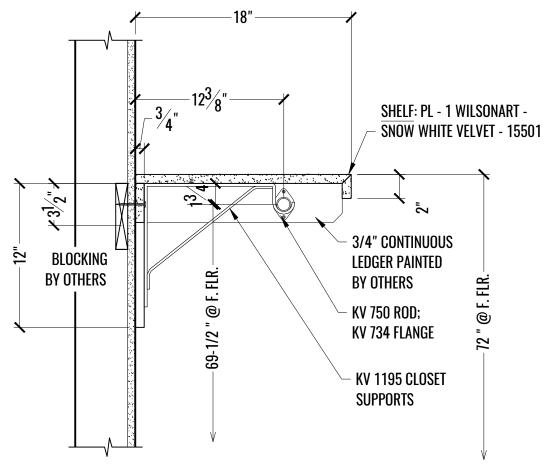

DRAWING NUMBER

2 SECTION: CLOSET POLE/SHELF @ COATS - 902 D SCALE: 1-1/2" = 1'-0"