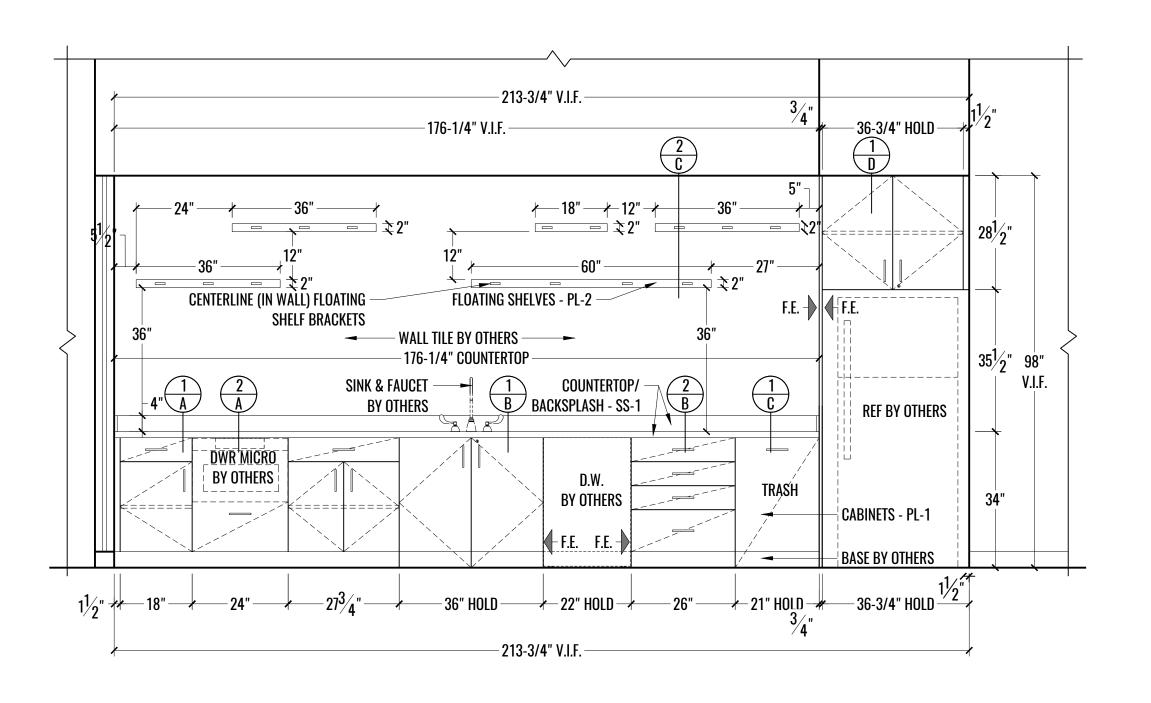

1 PLAN: CAFE - 904 2 SCALE: 1/2" = 1'-0"

1 ELEVATION: CAFE - 904 3 SCALE: 1/2" = 1'-0"

1 PLAN: COATS - 902 4 SCALE: 1/2" = 1'-0" 2 ELEVATION: COATS - 902 4 SCALE: 1/2" = 1'-0"

COUNTERTOP: 1/2" THK SS-1 - WILSONART -**MORNING ICE 9404CE** 1/2" **MOCKETT SLENDER BAR** 15/8" DRAWER PULL - DP252A, POLISHED CHROME EXTERIORS - FRONTS: PL-1 ON 3/4" PARTICLE BOARD; WILSONART -**SNOW WHITE VELVET - 15501** DRAWER CONSTRUCTION: 3/4" WHITE MELAMINE BOX w/1/2" BOTTOM & 3/8" STANDING SHOULDER **CABINET INTERIOR: WHITE MELAMINE** <u>\_</u>\_∞ √ ON 3/4" PARTICLE BOARD **/**-3"**/ BASE BY OTHERS** 