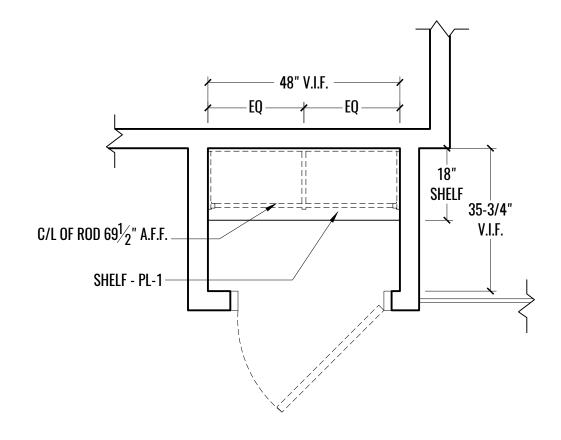

DRAWING NUMBER

2 SECTION: CLOSET POLE/SHELF @ COATS - 902 D SCALE: 1-1/2" = 1'-0"