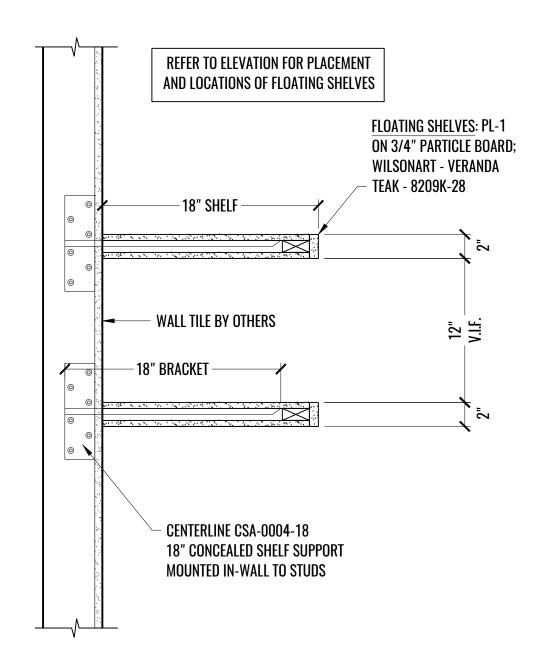

SECTION: MICROWAVE DRAWER W/ DRAWER BELOW @ CAFE - 904

DRAWING NUMBER

**MWA** 

1 SECTION: TRASH ROLLOUT @ CAFE - 904 C SCALE: 1-1/2" = 1'-0"

2 SECTION: FLOATING SHELVES @ CAFE - 904 C SCALE: 1-1/2" = 1'-0"