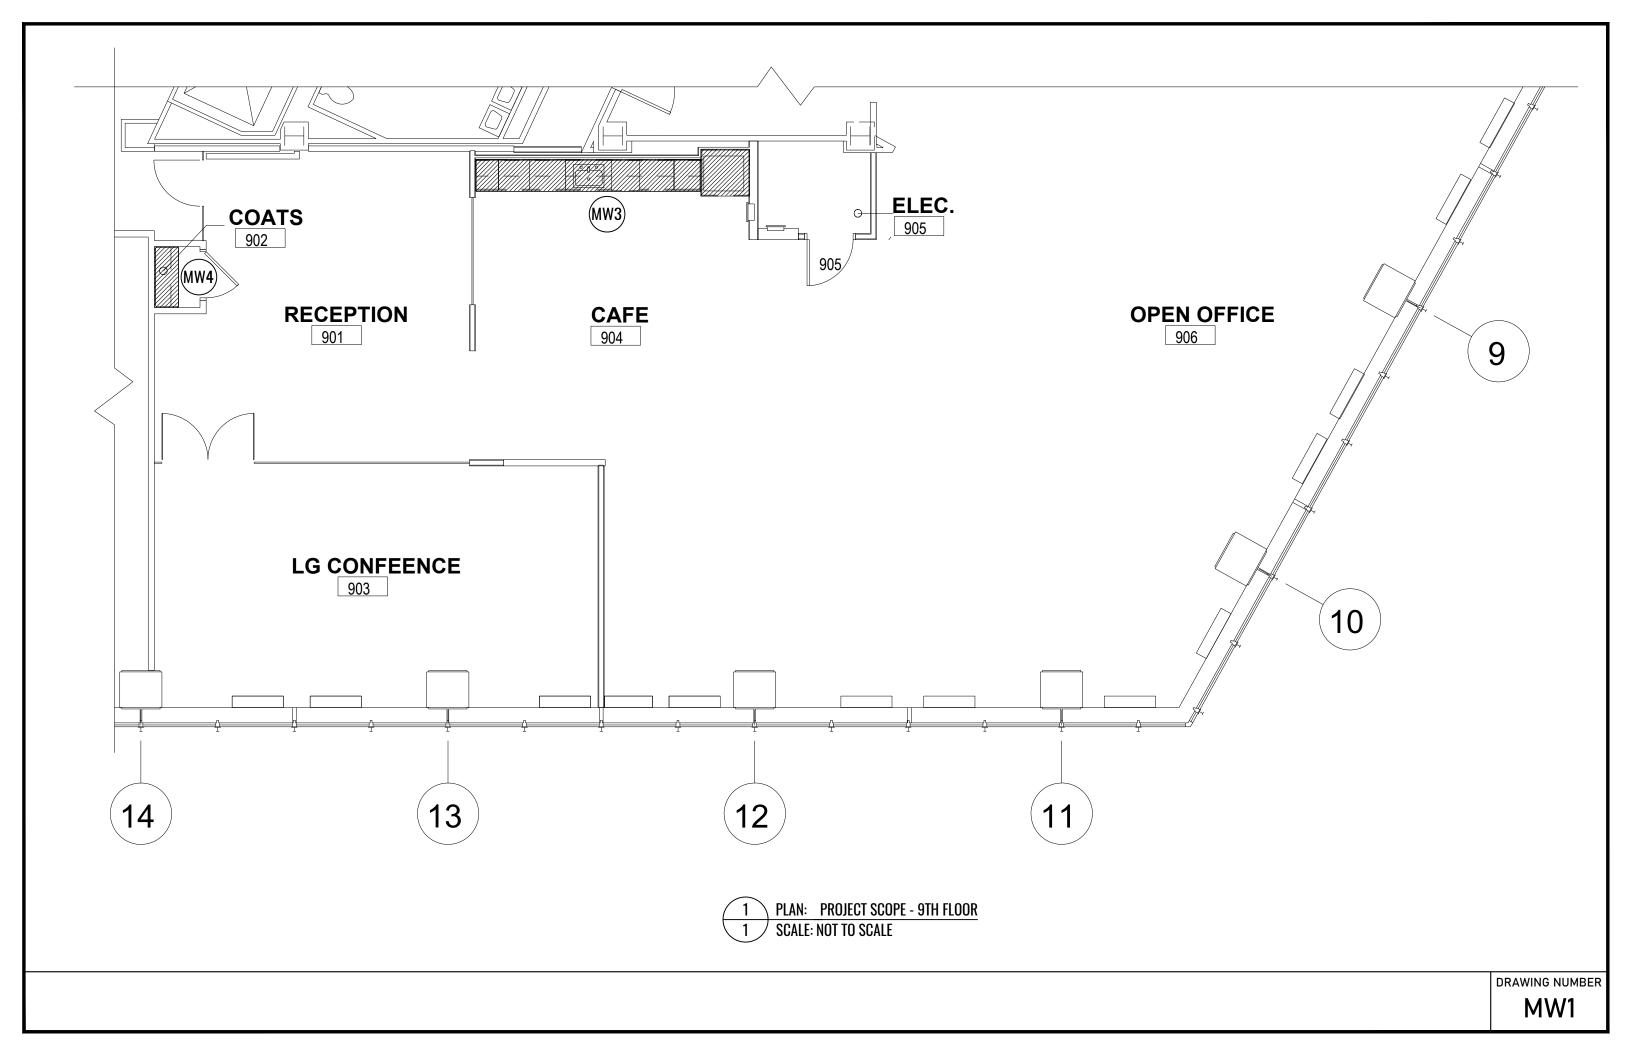

1 PLAN: CAFE - 904 2 SCALE: 1/2" = 1'-0"

1 ELEVATION: CAFE - 904 3 SCALE: 1/2" = 1'-0"

1 PLAN: COATS - 902 4 SCALE: 1/2" = 1'-0" 2 ELEVATION: COATS - 902 4 SCALE: 1/2" = 1'-0"

COUNTERTOP: 1/2" THK SS-1 - WILSONART -**MORNING ICE 9404CE** 1/2" **MOCKETT SLENDER BAR** 15/8" DRAWER PULL - DP252A, POLISHED CHROME EXTERIORS - FRONTS: PL-1 ON 3/4" PARTICLE BOARD; WILSONART -**SNOW WHITE VELVET - 15501** DRAWER CONSTRUCTION: 3/4" WHITE MELAMINE BOX w/1/2" BOTTOM & 3/8" STANDING SHOULDER **CABINET INTERIOR: WHITE MELAMINE** <u>\_</u>\_∞ √ ON 3/4" PARTICLE BOARD **/**-3"**/ BASE BY OTHERS** 