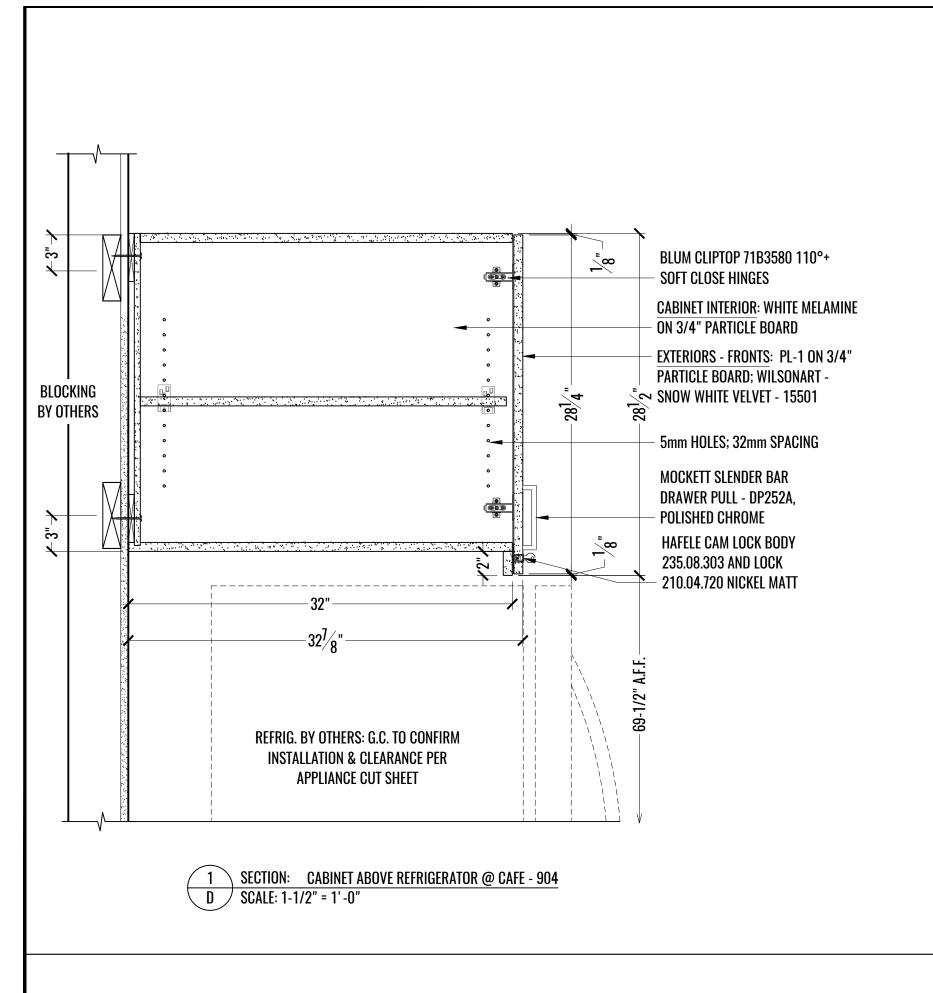

1 PLAN: CAFE - 904 2 SCALE: 1/2" = 1'-0"

1 ELEVATION: CAFE - 904 3 SCALE: 1/2" = 1'-0"

1 PLAN: COATS - 902 4 SCALE: 1/2" = 1'-0" 2 ELEVATION: COATS - 902 4 SCALE: 1/2" = 1'-0"

COUNTERTOP: 1/2" THK SS-1 - WILSONART -**MORNING ICE 9404CE** 1/2" **MOCKETT SLENDER BAR** 15/8" DRAWER PULL - DP252A, POLISHED CHROME EXTERIORS - FRONTS: PL-1 ON 3/4" PARTICLE BOARD; WILSONART -**SNOW WHITE VELVET - 15501** DRAWER CONSTRUCTION: 3/4" WHITE MELAMINE BOX w/1/2" BOTTOM & 3/8" STANDING SHOULDER **CABINET INTERIOR: WHITE MELAMINE** <u>\_</u>\_∞ √ ON 3/4" PARTICLE BOARD **/**-3"**/ BASE BY OTHERS** 