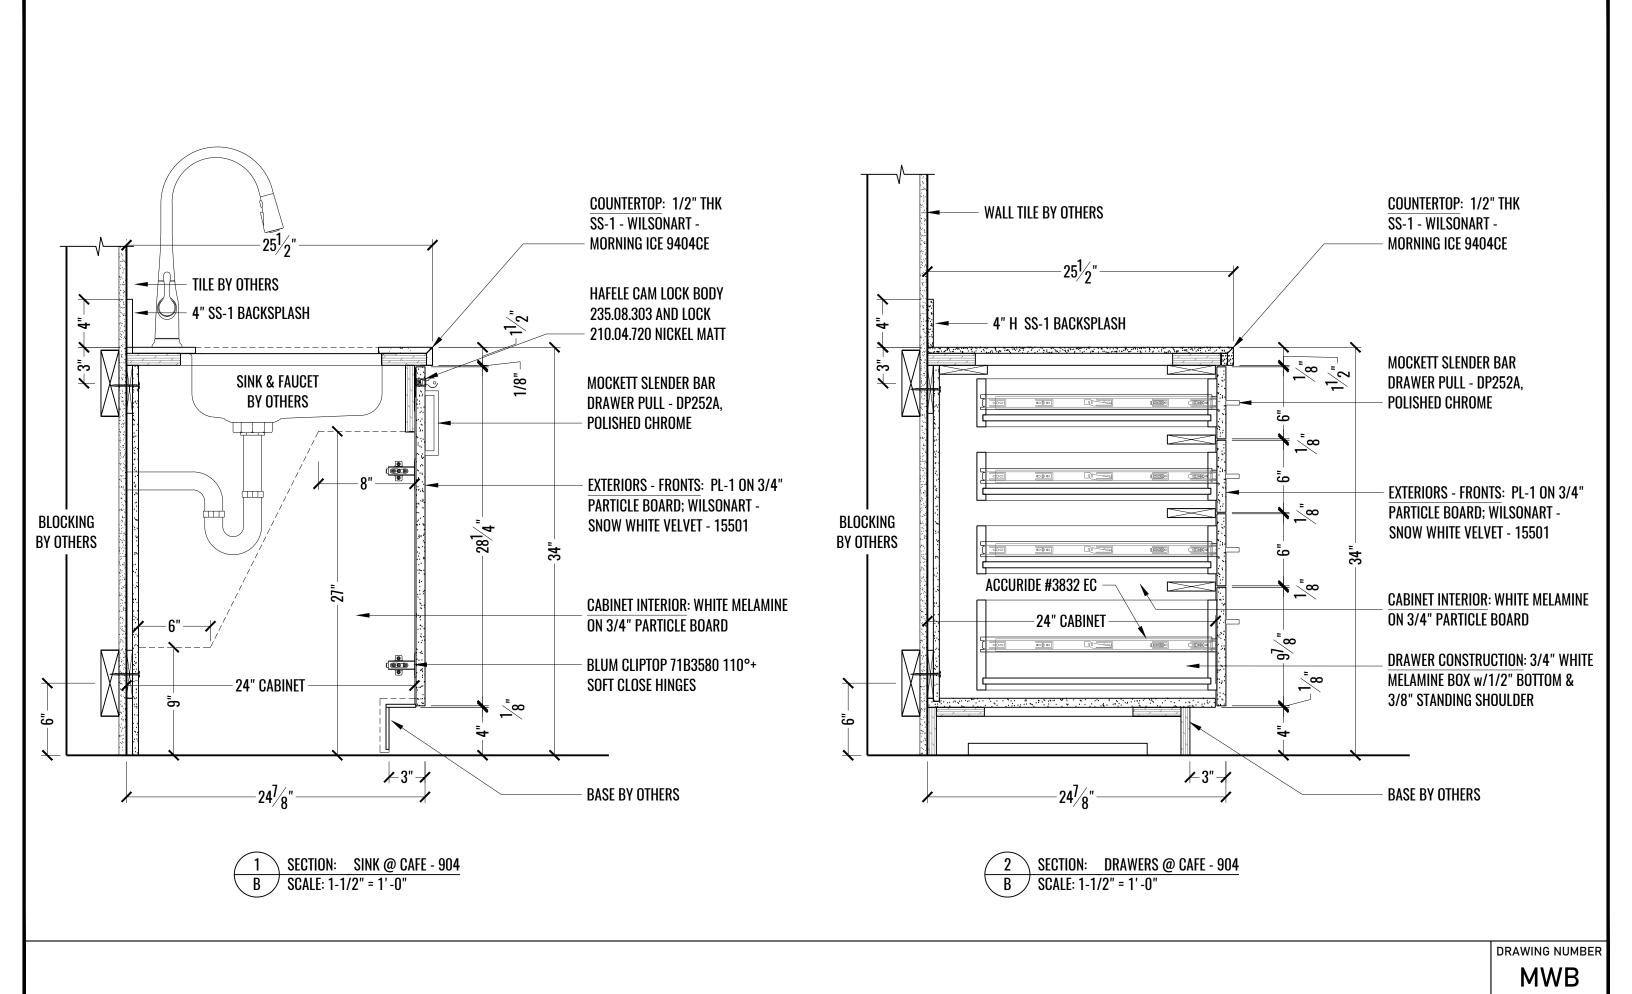

1 PLAN: CAFE - 904 2 SCALE: 1/2" = 1'-0"

1 ELEVATION: CAFE - 904 3 SCALE: 1/2" = 1'-0"

1 PLAN: COATS - 902 4 SCALE: 1/2" = 1'-0" 2 ELEVATION: COATS - 902 4 SCALE: 1/2" = 1'-0"

COUNTERTOP: 1/2" THK SS-1 - WILSONART -**MORNING ICE 9404CE** 1/2" **MOCKETT SLENDER BAR** 15/8" DRAWER PULL - DP252A, POLISHED CHROME EXTERIORS - FRONTS: PL-1 ON 3/4" PARTICLE BOARD; WILSONART -**SNOW WHITE VELVET - 15501** DRAWER CONSTRUCTION: 3/4" WHITE MELAMINE BOX w/1/2" BOTTOM & 3/8" STANDING SHOULDER **CABINET INTERIOR: WHITE MELAMINE** <u>\_</u>\_∞ √ ON 3/4" PARTICLE BOARD **/**-3"**/ BASE BY OTHERS** 

SECTION: MICROWAVE DRAWER W/ DRAWER BELOW @ CAFE - 904

DRAWING NUMBER

**MWA** 

1 SECTION: TRASH ROLLOUT @ CAFE - 904 C SCALE: 1-1/2" = 1'-0"

2 SECTION: FLOATING SHELVES @ CAFE - 904 C SCALE: 1-1/2" = 1'-0"