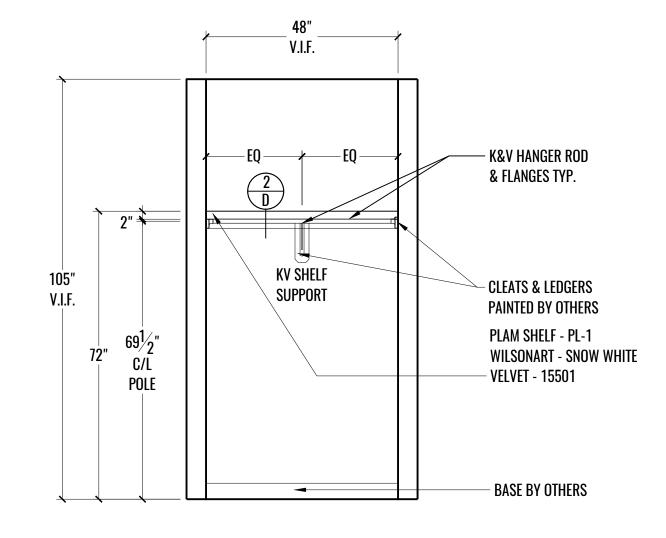

DRAWING NUMBER

2 SECTION: CLOSET POLE/SHELF @ COATS - 902 D SCALE: 1-1/2" = 1'-0"