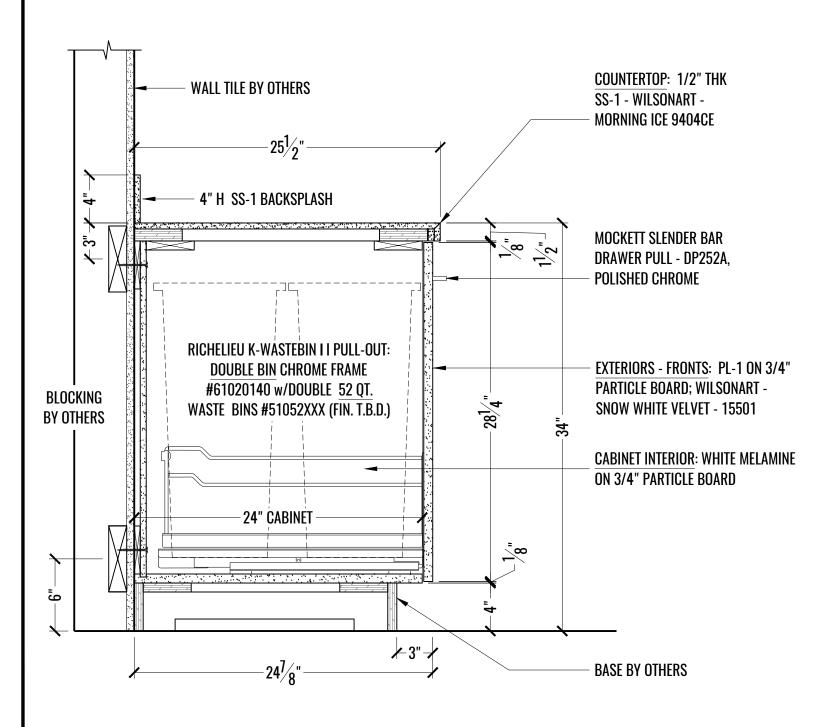

SECTION: MICROWAVE DRAWER W/ DRAWER BELOW @ CAFE - 904

DRAWING NUMBER

**MWA** 

1 SECTION: TRASH ROLLOUT @ CAFE - 904 C SCALE: 1-1/2" = 1'-0"

2 SECTION: FLOATING SHELVES @ CAFE - 904 C SCALE: 1-1/2" = 1'-0"