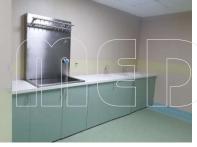

### **MEDITEK®** OR Modular Technical / Storage Units

A range of **MEDITEK®** OR Modular Technical Units / Storage Units are available which are either stand alone or integrated flushed into the OT walls. Units can be with SS / GI Doors or Glass Panel Doors, with or without lock.

Shelving is provided as per needs of the OT and sizes are customisable as per OT requirements.

The units are constructed of either SS 304 or GI with anti-bacterial / anti-fungal coating.

> All specifications and standards shown are updated and improved regularly and are subject to change without prior notice. Refer to updated datasheets.