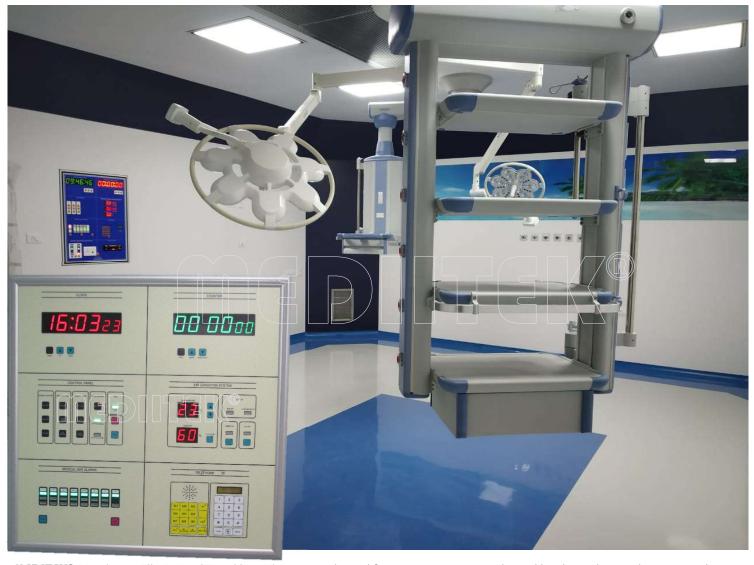

#### **MEDITEK®** Membrane Tile OR Control Panel

**meditek**® Membrane Tile Control Panel is a robust control panel for ORs Surgeon Control Panel has been designed to cope with technology and equipment in operating environment. It is designed to be user friendly and ease of operating & maintaining purpose. Control panel comprises of following display [optionally with controls]:

- Surgical Procedure Elapsed Time
- Real Time Clock & Date
- \*Temperature & Humidity Indicator
- Medical Gas Alarm
- Peripheral Control [optional brightness control]
- Hands Free Telephone

Surgeon Fascia Control panel meet the electrical safety codes for high and low voltage systems. The control panel is user friendly and case of operating and maintenance purpose. The fascia is made with superior quality UV resistance membrane with sterilization feature.