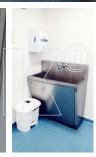

#### **MEDITEK®** OR Surgical Scrub Bay Stations

#### **MEDITEK®** Series 1000SS OR

Surgical Scrub Bay Stations are with deep anti-splash trough for handsfree scrubbing and available with 1-Bay, 2-Bays, 3-Bays & 4-Bays.

Constructed out of 304 grade Stainless Steel, the Stations are also available with following operations:

Sensor [Automated] Elbow [Manual] Knee / Knee [Manual]

The Scrub bays are floor / wall mounted.

Optional Hands-free soap dispenser delivers soap for scrubbing.