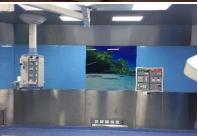

### **MEDITEK®** OR Integration

Integration in an Operation Theater usually refers to systems integration i.e., functionally connecting the OT environment. It includes integration of patient information system, image, audio, video, medical equipment, video conferencing, etc.

**MEDITEK®** OR Integration is a bespoke solution offering a range of options for

Video Recording [DVR/NVR] Video Archiving Video Conferencing Patient Information etc.

**#Smart Solutions** ...since 1953!