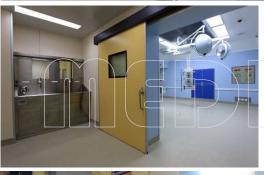

#### **OR Hermetically Sealing Doors**

To prevent cross air contamination and maintain positive pressure, Hermetically Sealing doors are installed in the Operating Theatres. These doors are made with HPL on bother sides with a vision panel of 300x300mm. The Doors glide on high quality nylon wheels on a single piece aluminium extruded track guide-rail. The doors are available with Motorised controlled mechanism for opening and closing automatically. The opening is activated via foot plates or touch free hand sensors. The door is fitted with a strong door handle made of SS. The Door leaf is fitted with synthetic rubber gaskets to ensure hermetic sealing. The door is operable manually in an event of motor / power failure. Optionally door leaves are also available in SS as well.