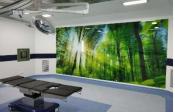

## OR Hardened Glass Panels with Digital Printing

**MEDITEK**® Hardened Glass Panel are offered with digital printing for Operation Room walls are offered creating soft and soothing surgical spaces in a hospital. A wide range of high-resolution digital image library is available which is continuously updated.