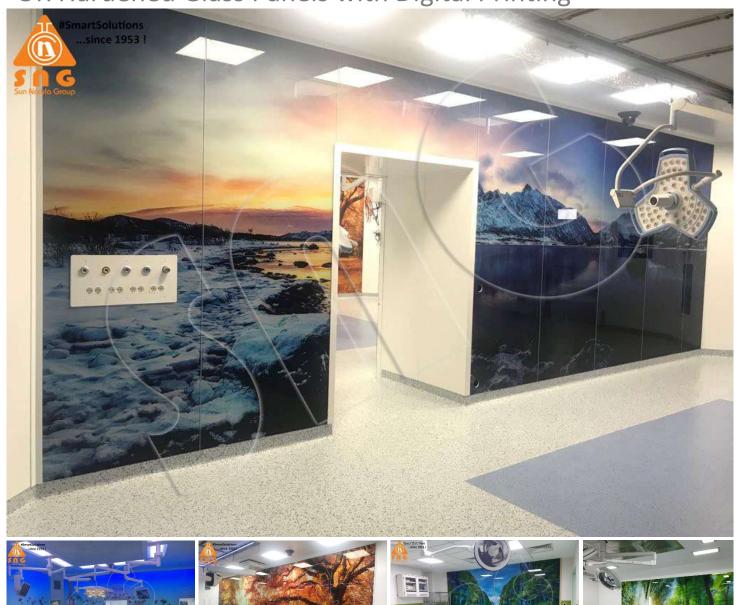

## OR Hardened Glass Panels with Digital Printing

**MEDITEK**® Hardened Glass Panel are offered with digital printing for Operation Room walls are offered creating soft and soothing surgical spaces in a hospital. A wide range of high-resolution digital image library is available which is continuously updated.