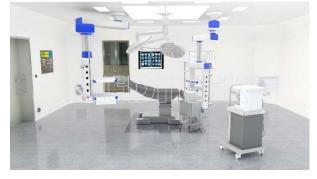

#### **Complete Solution**

**MEDITEK**® Modular & Seamless OR Systems are offered on turn-key basis, right from concept, desiging, supply, erection and commissioning. The Systems conform to the best international standards such EN, CE, DIN & ISO Class 10000 clean room solutions and may including Wall & Ceiling panels, anti-static flooring, internal OR Medical Gas Pipeline System, Hermetically sealing motorised or manual doors, ceiling supply pendants, integrated technical and storage units, OR control panels, ceiling plenum with peripheral lighting and laminar flow systems, surgical lights, OR video routing and archiving [OR integration], HVAC ducting, OR electrical distribution panel and wiring, OR video routing and archiving [integration] etc.

#### Basic Components in a **MEDITEK®** OR

A219 Road No 6
Mahipalpur NH8
New Delhi 110037
India