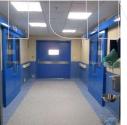

### OR Corridors & Support Areas

Srighty Medical Private limited

An OT Complex's another important and critical area is the OR Support areas, the corridors, control rooms, pre & post-ops, pre-anesthesia, sluicing rooms, DUs & CUs. We provide complete design, supply and commissioning of these spaces as well as a part of the **MEDITEK**® OR Solutions.