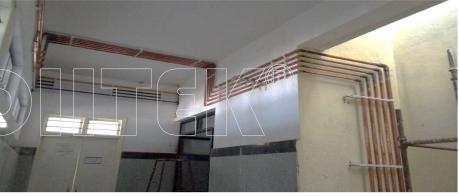

### **MEDITEK®** OR Medical Gas Pipeline System

High quality MEDITEK® OR Medical Gas Pipeline System is installed inside the OR with Medical Grade Copper pipes and fittings are used, which are Phosphorous, deoxidizes, non-arsenical, degreased seamless round copper tube [Grade: CW024A/Cu-DHP] conforming to EN 13348 with incorporation of amendment A1:2005 or as per BS 2871, are used, seamless pipes with fluxless silver brazing. Connections to Terminal Units, Outlets and Ceiling Supply pendants are done with the medical gas copper pipeline system for Vacuum, Oxygen, Compressed Air, Carbon Dioxide & AGSS, as per each Operating Room's requirements with Medical Gas Alarm & Area Valve Service Units.

The MEDITEK® OR Medical Gas Pipeline System is integrated with the main MEDITEK® Central Medical Gas Pipeline System of the hospital.

> All specifications and standards shown are updated and improved regularly and are subject to change without prior notice. Refer to updated datasheets.