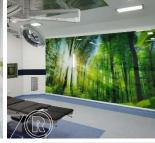

## OR Hardened Glass Panels with Digital Printing

**MEDITEK**® Hardened Glass Panel are offered with digital printing for Operation Room walls are offered creating soft and soothing surgical spaces in a hospital. A wide range of high-resolution digital image library is available which is continuously updated.