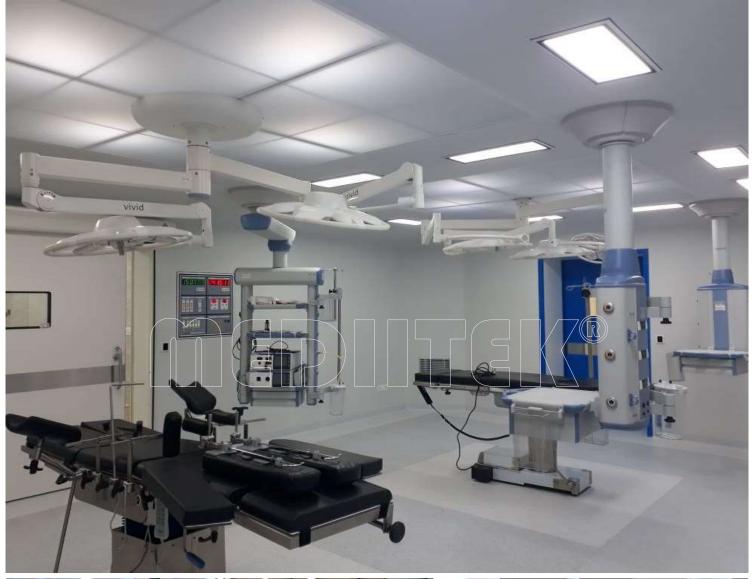

## **MEDITEK**® Ceiling Supply Pendants & Bridges

A wide range of **MEDITEK**® Surgeon's & Anaesthesia Ceiling Supply pendants are designed to provide an easy access to medical gas outlets, electrical outlets, data and other connections as required in operating rooms. Various configurations and architectural solutions are available. The pendants are offered in Drop Down, Single Arm & Double Arm formatsfor Operating Rooms with complete range of accessories. The pendants are construction with extruded aluminium and steel with a robust, sturdy and strong providing adequate pay load capacities for various OR equipment to be mounted on to the pedants. There are separate channels for power and gases.

#### **MEDITEK®** Surgical/OT Lights

MEDITEK® Surgical / OT Lights are available in 160Klux & 140Klux and combinations thereof. With high-quality & high-resolution LED lamps [OSRAM] offer service life of around 50,000 hours. Extremely low power consumption of 60/45 Watts, the MEDITEK® Surgical / OT Lights are assembled in India with technical collaboration from **SonneMed** [Germany].

The MEDITEK® Surgical / OT Lights are offered in Single and Double dome combinations with possibility of third-arm monitor and optional integrated camera. The lights can also be offered Camera prepared - where once camera can be removed and taken to other Camera prepared **MEDITEK®** Surgical / OT Lights in other theatres.