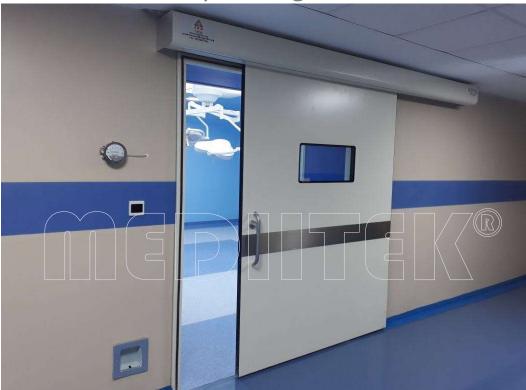

#### **OR Hermetically Sealing Doors**

To prevent cross air contamination and maintain positive pressure, Hermetically Sealing doors are installed in the Operating Theatres. These doors are made with HPL on bother sides with a vision panel of 300x300mm. The Doors glide on high quality nylon wheels on a single piece aluminium extruded track guide-rail. The doors are available with Motorised controlled mechanism for opening and closing automatically. The opening is activated via foot plates or touch free hand sensors. The door is fitted with a strong door handle made of SS. The Door leaf is fitted with synthetic rubber gaskets to ensure hermetic sealing. The door is operable manually in an event of motor / power failure. Optionally door leaves are also available in SS as well.