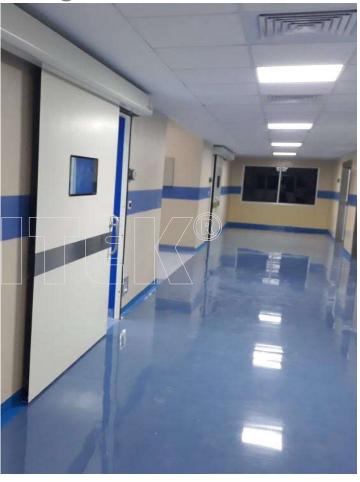

#### **OR Hermetically Sealing Doors**

To prevent cross air contamination and maintain positive pressure, Hermetically Sealing doors are installed in the Operating Theatres. These doors are made with HPL on bother sides with a vision panel of 300x300mm. The Doors glide on high quality nylon wheels on a single piece aluminium extruded track guide-rail. The doors are available with Motorised controlled mechanism for opening and closing automatically. The opening is activated via foot plates or touch free hand sensors. The door is fitted with a strong door handle made of SS. The Door leaf is fitted with synthetic rubber gaskets to ensure hermetic sealing. The door is operable manually in an event of motor / power failure. Optionally door leaves are also available in SS as well.

### OR Corridors & Support Areas

Srighty Medical Private limited

An OT Complex's another important and critical area is the OR Support areas, the corridors, control rooms, pre & post-ops, pre-anesthesia, sluicing rooms, DUs & CUs. We provide complete design, supply and commissioning of these spaces as well as a part of the **MEDITEK**® OR Solutions.