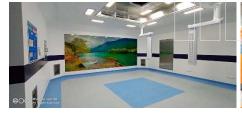

## OR Hardened Glass Panels with Digital Printing

**MEDITEK**® Hardened Glass Panel are offered with digital printing for Operation Room walls are offered creating soft and soothing surgical spaces in a hospital. A wide range of high-resolution digital image library is available which is continuously updated.