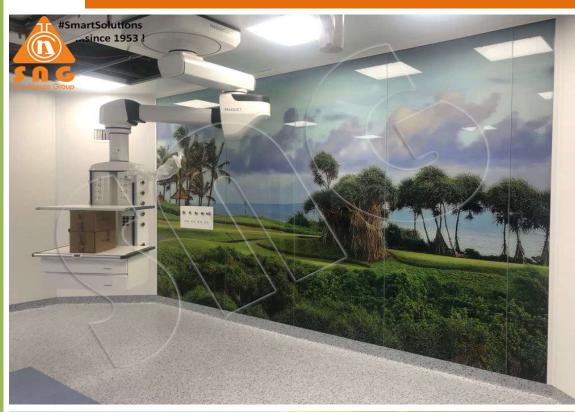

## OR Hardened Glass Panels with Digital Printing

**MEDITEK**® Hardened Glass Panel are offered with digital printing for Operation Room walls are offered creating soft and soothing surgical spaces in a hospital. A wide range of high-resolution digital image library is available which is continuously updated.

## **MEDITEK**® Ceiling Supply Pendants & Bridges

A wide range of **MEDITEK**® Surgeon's & Anaesthesia Ceiling Supply pendants are designed to provide an easy access to medical gas outlets, electrical outlets, data and other connections as required in operating rooms. Various configurations and architectural solutions are available. The pendants are offered in Drop Down, Single Arm & Double Arm formatsfor Operating Rooms with complete range of accessories. The pendants are construction with extruded aluminium and steel with a robust, sturdy and strong providing adequate pay load capacities for various OR equipment to be mounted on to the pedants. There are separate channels for power and gases.