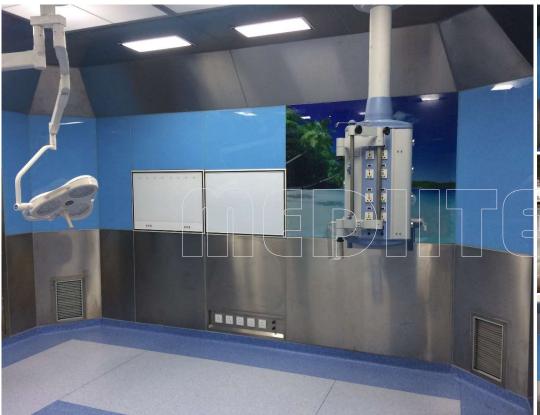

## OR Hardened Glass Panels with Digital Printing

**MEDITEK**® Hardened Glass Panel are offered with digital printing for Operation Room walls are offered creating soft and soothing surgical spaces in a hospital. A wide range of high-resolution digital image library is available which is continuously updated.