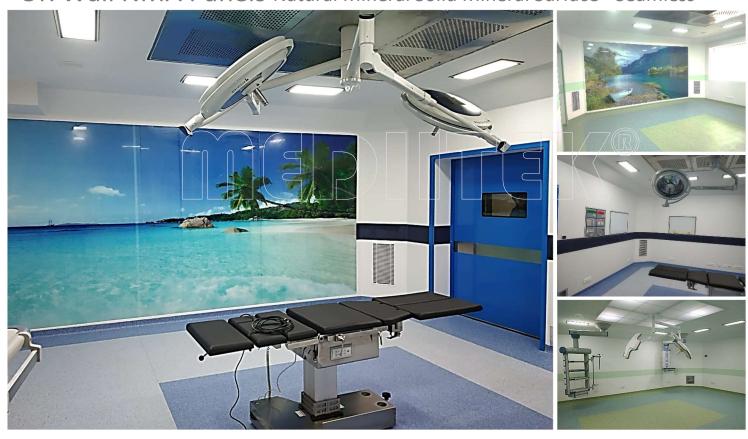

## OR Hardened Glass Panels with Digital Printing

**MEDITEK**® Hardened Glass Panel are offered with digital printing for Operation Room walls are offered creating soft and soothing surgical spaces in a hospital. A wide range of high-resolution digital image library is available which is continuously updated.

All specifications and standards shown are updated and improved regularly and are subject to change without prior notice. Refer to updated datasheets.

hty Medical Private limited

A219 Road No 6 Mahipalpur NH8 New Delhi 110037 India