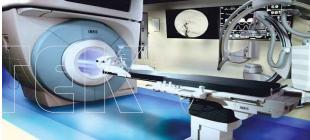

### OR Hybrid & Transplant Solutions

Hybrid ORs help improve patient outcomes, speed patient recovery time and reduce length of patient stays, decreasing cost for the healthcare organizations. The Hybrid ORs also give surgeons and medical staff the flexibility to juggle between different procedures ex. From open heart surgeries to catheterization / stenting etc., without having to move between floors. Since everything occurs in one room, emergencies or complications can be handled in one spot without putting the patient at risk. Such Hybrid OR designs are also an excellent solution for organ transplant ORs. **MEDITEK®** offers a variety of Hybrid OR Solutions.