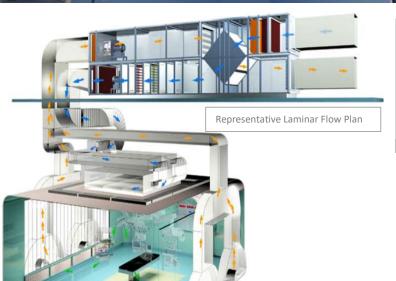

### OR Ceiling Plenum Unit & Laminar Flow Systems

| Material   | Steel / Alumnium         | Temperature | 21 +- 3 Dec C as |
|------------|--------------------------|-------------|------------------|
|            |                          |             | per NABH         |
|            |                          |             | guidelines       |
| Built Type | Modular                  | Humidity    | 40 - 60 %        |
| Particle   | 0.3 micron               | Pressure    | Minimum 15       |
| Retention  |                          |             | pascals          |
| Class      | Class 100 at grill level | Air changes | Minimum 20 Air   |
|            | as per NABH              |             | changes per      |
|            | guidelines               |             | hour             |
|            |                          | Velocity    | 90 +- 20 % FPM   |

Laminar flow ventilation comprises a continuous flow of highly filtered ultraclean air (UCA) of less than 10 colony-forming units per meter cubed (cfu/m3) of bacteria. This is re-circulated under positive pressure into the operating theatre with surgically generated contaminants being continuously removed. Each MEDITEK® OR Ceiling Plenum is carefully designed with Steel sheet with Laminar Air-Flow Ceiling Unit fitted with H14 HEPA Filters with high spot efficiency of 99.99% 0.3 microns in accordance with NABH Guidelines and in compliance with DIN1946 & DIN4799. Air & light diffuser is made of 2-layered mono filament precision woven polyester for indirect day-lighting system with controls and Plannair ceiling to give a laminar flow of filtered air in conformity to HTM 03091 to achieve Class 100 clean room environment. The design allows low velocities of air-flow with lateral mix and adjacent layers slide past one another preventing cross currents. The Laminar flow units are available in standard sizes of 1800x1800mm & 2400x2400mm - other customized sizes also can be constructed, suit different OR requirements.