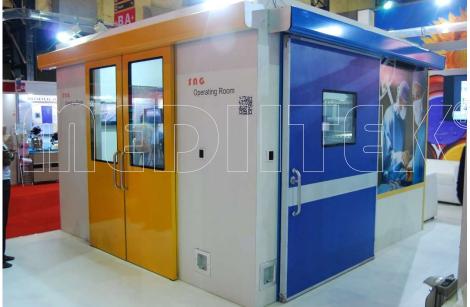

#### **Complete Solution**

**MEDITEK**® Modular & Seamless OR Systems are offered on turn-key basis, right from concept, desiging, supply, erection and commissioning. The Systems conform to the best international standards such EN, CE, DIN & ISO Class 10000 clean room solutions and may including Wall & Ceiling panels, anti-static flooring, internal OR Medical Gas Pipeline System, Hermetically sealing motorised or manual doors, ceiling supply pendants, integrated technical and storage units, OR control panels, ceiling plenum with peripheral lighting and laminar flow systems, surgical lights, OR video routing and archiving [OR integration], HVAC ducting, OR electrical distribution panel and wiring, OR video routing and archiving [integration] etc.

#### **OR Hermetically Sealing Doors**

To prevent cross air contamination and maintain positive pressure, Hermetically Sealing doors are installed in the Operating Theatres. These doors are made with HPL on bother sides with a vision panel of 300x300mm. The Doors glide on high quality nylon wheels on a single piece aluminium extruded track guide-rail. The doors are available with Motorised controlled mechanism for opening and closing automatically. The opening is activated via foot plates or touch free hand sensors. The door is fitted with a strong door handle made of SS. The Door leaf is fitted with synthetic rubber gaskets to ensure hermetic sealing. The door is operable manually in an event of motor / power failure. Optionally door leaves are also available in SS as well.