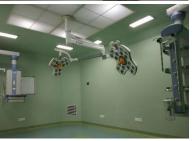

### OR Ceiling Plenum Unit & Laminar Flow Systems

| Material   | Steel / Alumnium         | Temperature | 21 +- 3 Dec C as |
|------------|--------------------------|-------------|------------------|
|            |                          |             | per NABH         |
|            |                          |             | guidelines       |
| Built Type | Modular                  | Humidity    | 40 - 60 %        |
| Particle   | 0.3 micron               | Pressure    | Minimum 15       |
| Retention  |                          |             | pascals          |
| Class      | Class 100 at grill level | Air changes | Minimum 20 Air   |
|            | as per NABH              |             | changes per      |
|            | guidelines               |             | hour             |
|            |                          | Velocity    | 90 +- 20 % FPM   |

Laminar flow ventilation comprises a continuous flow of highly filtered ultraclean air (UCA) of less than 10 colony-forming units per meter cubed (cfu/m3) of bacteria. This is re-circulated under positive pressure into the operating theatre with surgically generated contaminants being continuously removed. Each MEDITEK® OR Ceiling Plenum is carefully designed with Steel sheet with Laminar Air-Flow Ceiling Unit fitted with H14 HEPA Filters with high spot efficiency of 99.99% 0.3 microns in accordance with NABH Guidelines and in compliance with DIN1946 & DIN4799. Air & light diffuser is made of 2-layered mono filament precision woven polyester for indirect day-lighting system with controls and Plannair ceiling to give a laminar flow of filtered air in conformity to HTM 03091 to achieve Class 100 clean room environment. The design allows low velocities of air-flow with lateral mix and adjacent layers slide past one another preventing cross currents. The Laminar flow units are available in standard sizes of 1800x1800mm & 2400x2400mm - other customized sizes also can be constructed, suit different OR requirements.