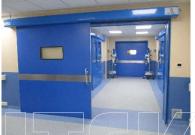

#### **OR Hermetically Sealing Doors**

To prevent cross air contamination and maintain positive pressure, Hermetically Sealing doors are installed in the Operating Theatres. These doors are made with HPL on bother sides with a vision panel of 300x300mm. The Doors glide on high quality nylon wheels on a single piece aluminium extruded track guide-rail. The doors are available with Motorised controlled mechanism for opening and closing automatically. The opening is activated via foot plates or touch free hand sensors. The door is fitted with a strong door handle made of SS. The Door leaf is fitted with synthetic rubber gaskets to ensure hermetic sealing. The door is operable manually in an event of motor / power failure. Optionally door leaves are also available in SS as well.