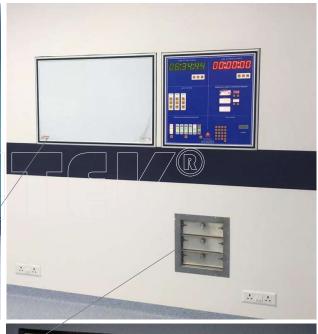

#### **MEDITEK®** Touch Screen OR Control Panel

**MEDITEK**® Touch Screen Control Panel is a robust control panel for ORs with a 27" high resolution [4096x4096] screen with wide view angle [170°], that is custom-configurable and can display and provide controls for:

- Surgical Procedure Elapsed Time
- Anesthesia Countdown Time
- Real Time Clock & Date
- \*Temperature & Humidity
- Medical Gas Alarm
- Peripheral & Plenum Light Control [optional brightness control]
- **HEPA Filter Status**
- \*Hands Free Telephone
- \*Music

Transmittance >83%

Click lifetime >2,000,000 times [single click]

Drawing lifetime >300,000 times Touch pressure 10g-100g The surface hardness 3Н Viewing Angle 170° Brightness 1000 cd/m Operating System Android