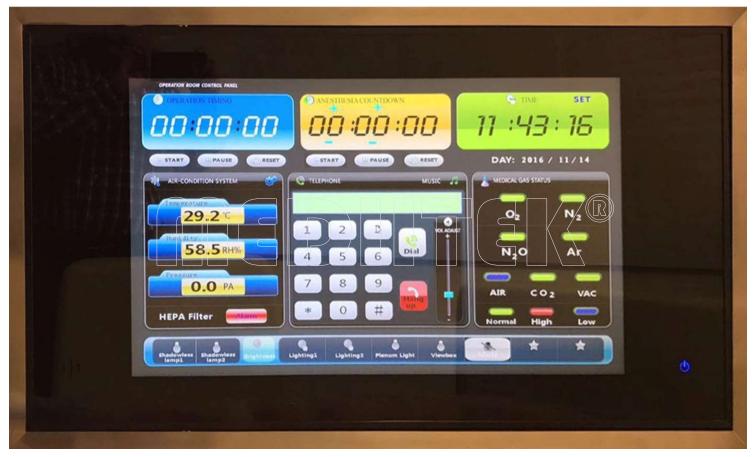

#### **MEDITEK®** Touch Screen OR Control Panel

**MEDITEK**® Touch Screen Control Panel is a robust control panel for ORs with a 27" high resolution [4096x4096] screen with wide view angle [170°], that is custom-configurable and can display and provide controls for:

- Surgical Procedure Elapsed Time
- Anesthesia Countdown Time
- Real Time Clock & Date
- \*Temperature & Humidity
- Medical Gas Alarm
- Peripheral & Plenum Light Control [optional brightness control]
- **HEPA Filter Status**
- \*Hands Free Telephone
- \*Music

Transmittance >83%

Click lifetime >2,000,000 times [single click]

Drawing lifetime >300,000 times Touch pressure 10g-100g The surface hardness 3Н Viewing Angle 170° Brightness 1000 cd/m Operating System Android

#### Advantages of **MEDITEK®** Touch Screen Control Panel

- High contrast & High luminance
- **Robust Construction**
- DICOM Standard, ensuring the accuracy of medical image
- Stable back light system, supporting the integration of the long-lasting usage.
- LED back light, ultra-thin and full-flat screen design
- Ant-scratch glass prevents damage while cleaning and disinfecting
- Highly sensitive and high touch accuracy, more than 10,000 points per square inch.
- Automatic adjustment, high response speed, reliability and stability without drift, more than 5 million times touch control in each point
- Work with fingers, soft pen and can be used even with gloves/ when hands are wet.
- Display Tiles are customizable\*