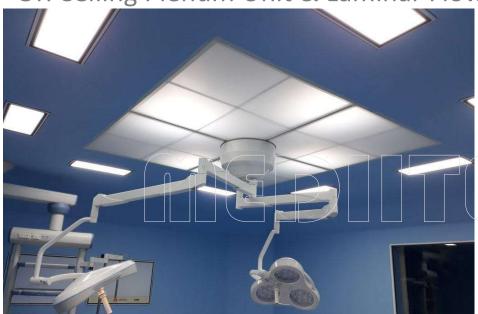

### OR Ceiling Plenum Unit & Laminar Flow Systems

| Material   | Steel / Alumnium         | Temperature | 21 +- 3 Dec C as |
|------------|--------------------------|-------------|------------------|
|            |                          |             | per NABH         |
|            |                          |             | guidelines       |
| Built Type | Modular                  | Humidity    | 40 - 60 %        |
| Particle   | 0.3 micron               | Pressure    | Minimum 15       |
| Retention  |                          |             | pascals          |
| Class      | Class 100 at grill level | Air changes | Minimum 20 Air   |
|            | as per NABH              |             | changes per      |
|            | guidelines               |             | hour             |
|            |                          | Velocity    | 90 +- 20 % FPM   |

Laminar flow ventilation comprises a continuous flow of highly filtered ultraclean air (UCA) of less than 10 colony-forming units per meter cubed (cfu/m3) of bacteria. This is re-circulated under positive pressure into the operating theatre with surgically generated contaminants being continuously removed. Each MEDITEK® OR Ceiling Plenum is carefully designed with Steel sheet with Laminar Air-Flow Ceiling Unit fitted with H14 HEPA Filters with high spot efficiency of 99.99% 0.3 microns in accordance with NABH Guidelines and in compliance with DIN1946 & DIN4799. Air & light diffuser is made of 2-layered mono filament precision woven polyester for indirect day-lighting system with controls and Plannair ceiling to give a laminar flow of filtered air in conformity to HTM 03091 to achieve Class 100 clean room environment. The design allows low velocities of air-flow with lateral mix and adjacent layers slide past one another preventing cross currents. The Laminar flow units are available in standard sizes of 1800x1800mm & 2400x2400mm - other customized sizes also can be constructed, suit different OR requirements.