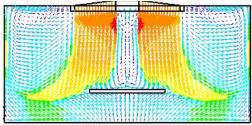

### OR Ceiling Plenum Unit & Laminar Flow Systems

| Material   | Steel / Alumnium         | Temperature | 21 +- 3 Dec C as |
|------------|--------------------------|-------------|------------------|
|            |                          |             | per NABH         |
|            |                          |             | guidelines       |
| Built Type | Modular                  | Humidity    | 40 - 60 %        |
| Particle   | 0.3 micron               | Pressure    | Minimum 15       |
| Retention  |                          |             | pascals          |
| Class      | Class 100 at grill level | Air changes | Minimum 20 Air   |
|            | as per NABH              |             | changes per      |
|            | guidelines               |             | hour             |
|            |                          | Velocity    | 90 +- 20 % FPM   |

Laminar flow ventilation comprises a continuous flow of highly filtered ultraclean air (UCA) of less than 10 colony-forming units per meter cubed (cfu/m3) of bacteria. This is re-circulated under positive pressure into the operating theatre with surgically generated contaminants being continuously removed. Each MEDITEK® OR Ceiling Plenum is carefully designed with Steel sheet with Laminar Air-Flow Ceiling Unit fitted with H14 HEPA Filters with high spot efficiency of 99.99% 0.3 microns in accordance with NABH Guidelines and in compliance with DIN1946 & DIN4799. Air & light diffuser is made of 2-layered mono filament precision woven polyester for indirect day-lighting system with controls and Plannair ceiling to give a laminar flow of filtered air in conformity to HTM 03091 to achieve Class 100 clean room environment. The design allows low velocities of air-flow with lateral mix and adjacent layers slide past one another preventing cross currents. The Laminar flow units are available in standard sizes of 1800x1800mm & 2400x2400mm - other customized sizes also can be constructed, suit different OR requirements.