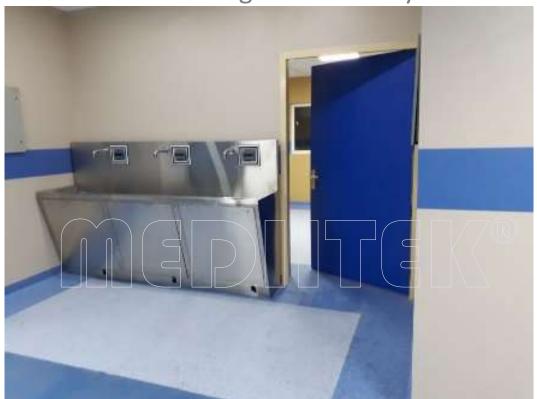

#### **MEDITEK®** OR Surgical Scrub Bay Stations

#### **MEDITEK®** Series 1000SS OR

Surgical Scrub Bay Stations are with deep anti-splash trough for handsfree scrubbing and available with 1-Bay, 2-Bays, 3-Bays & 4-Bays.

Constructed out of 304 grade Stainless Steel, the Stations are also available with following operations:

Sensor [Automated] Elbow [Manual] Knee / Knee [Manual]

The Scrub bays are floor / wall mounted.

Optional Hands-free soap dispenser delivers soap for scrubbing.