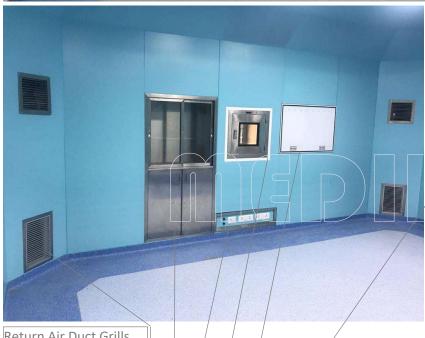

#### Basic Components in a **MEDITEK®** OR

A219 Road No 6
Mahipalpur NH8
New Delhi 110037
India

**#Smart Solutions** 

**MEDITEK**<sup>®</sup> Modular OR Components

Return Air Duct Grills Integrated Storage Units Electric Points & Distribution Pass Through / Hatch Box

X-Ray Viewer Panel

Writing Surface

Pressure Relief Damper

View Windows [Motorized/Manual]

The above components are integrated with the **MEDITEK®** OR Systems to maintain best Class 100 cleanroom environment. Some components are customisable.