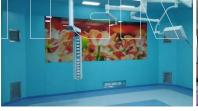

## OR Hardened Glass Panels with Digital Printing

**MEDITEK**® Hardened Glass Panel are offered with digital printing for Operation Room walls are offered creating soft and soothing surgical spaces in a hospital. A wide range of high-resolution digital image library is available which is continuously updated.