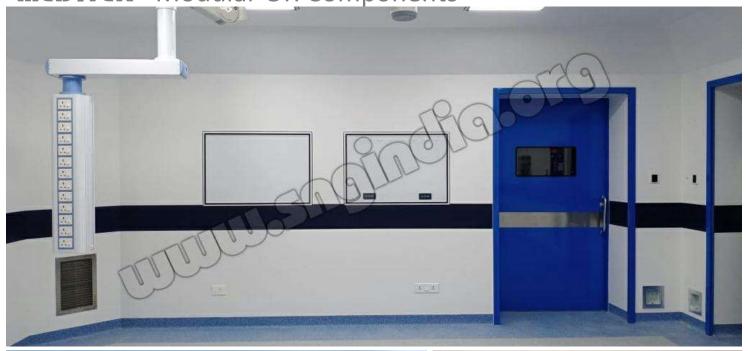

#### Basic Components in a **MEDITEK®** OR

A219 Road No 6
Mahipalpur NH8
New Delhi 110037
India

**#Smart Solutions** 

**MEDITEK**<sup>®</sup> Modular OR Components

Return Air Duct Grills Integrated Storage Units Electric Points & Distribution Pass Through / Hatch Box

X-Ray Viewer Panel

Writing Surface

Pressure Relief Damper

View Windows [Motorized/Manual]

The above components are integrated with the **MEDITEK®** OR Systems to maintain best Class 100 cleanroom environment. Some components are customisable.