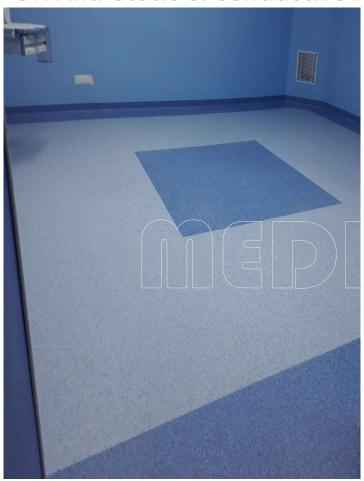

#### **OR Anti-Static & Conductive Flooring**

Seamless antistatic conductive flooring system is offered generally with 2mm thickness [other thickness also available], with perfectly curved flash covings, all joints are welded as per the colour and pattern. The tiles are laid on the smooth sub floor done with a suitable self-levelling compound. Non-slip, smooth, impervious PVC material is conductive enough to dissipate static electricity, without engendering personnel from static electric shocks. Continuous rolls are used and joints are welded by special PVC thermal welding units using PVC welding bars of same colour. Highly durable flooring is resistant to shock and indentation, scratch resistant and with uniformly impregnated grains. The PVC flooring is inert to body fluids, chemicals and disinfectants and have low temperature variation effect. The conductive copper grid laid underneath the PVC sheet is supported by liquid epoxy compounds allowed set levelled uniformly.