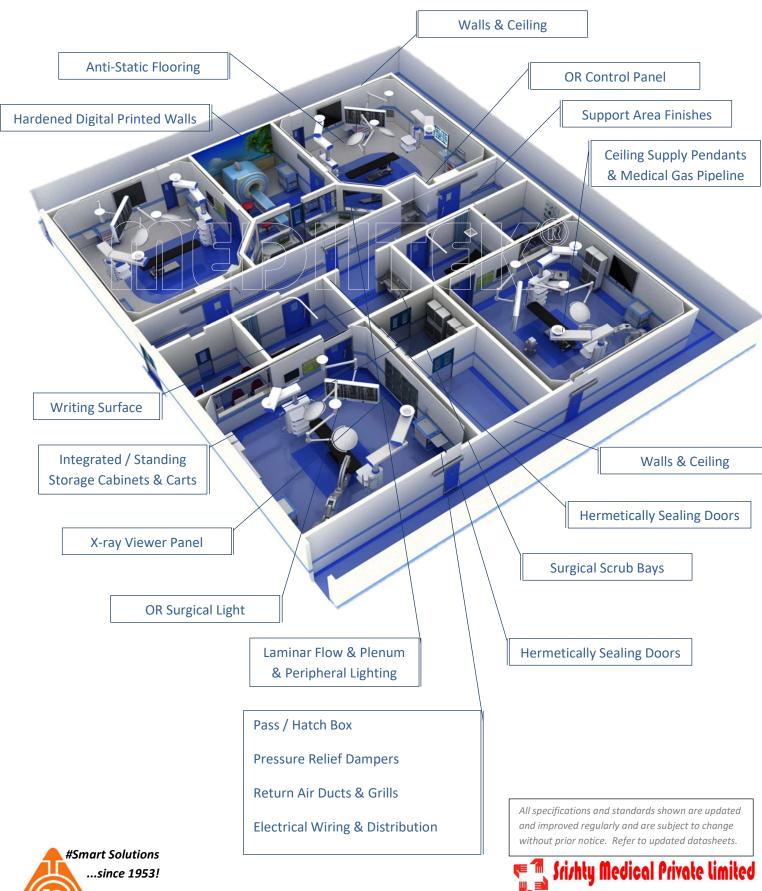

#### Basic Components in a **MEDITEK®** OR

A219 Road No 6
Mahipalpur NH8
New Delhi 110037
India

**#Smart Solutions** 

**MEDITEK**<sup>®</sup> Modular OR Components

Return Air Duct Grills Integrated Storage Units Electric Points & Distribution Pass Through / Hatch Box

X-Ray Viewer Panel

Writing Surface

Pressure Relief Damper

View Windows [Motorized/Manual]

The above components are integrated with the **MEDITEK®** OR Systems to maintain best Class 100 cleanroom environment. Some components are customisable.