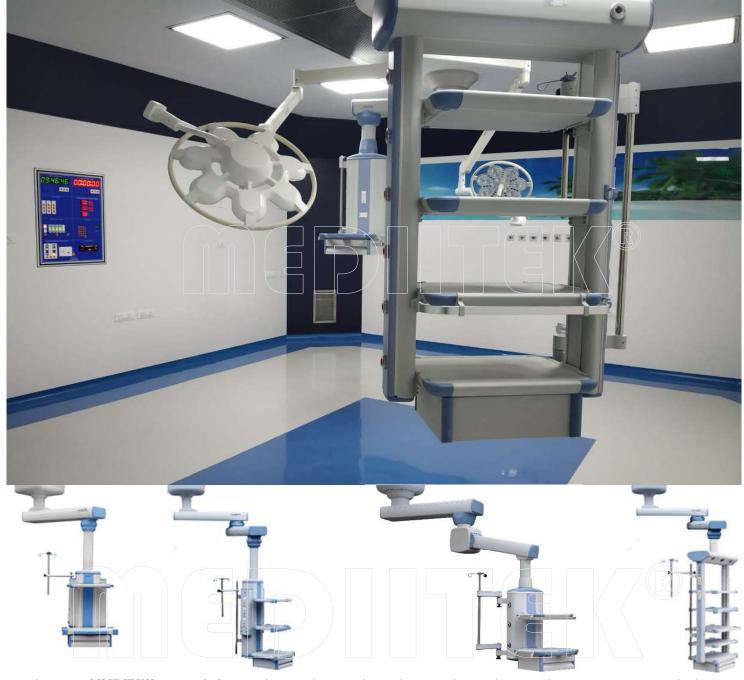

## **MEDITEK**® Ceiling Supply Pendants & Bridges

A wide range of **MEDITEK**® Surgeon's & Anaesthesia Ceiling Supply pendants are designed to provide an easy access to medical gas outlets, electrical outlets, data and other connections as required in operating rooms. Various configurations and architectural solutions are available. The pendants are offered in Drop Down, Single Arm & Double Arm formatsfor Operating Rooms with complete range of accessories. The pendants are construction with extruded aluminium and steel with a robust, sturdy and strong providing adequate pay load capacities for various OR equipment to be mounted on to the pedants. There are separate channels for power and gases.

**MEDITEK**® Ceiling Supply pendants are assembled in India in technical collaboration with **SonneMed** [Germany].

All specifications and standards shown are updated and improved regularly and are subject to change without prior notice. Refer to updated datasheets.