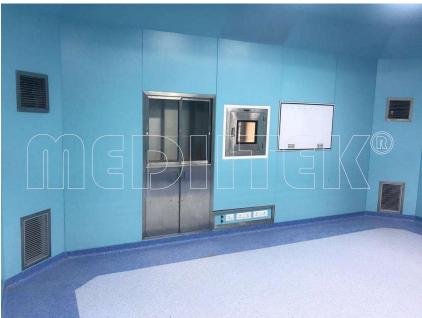

#### **OR Hermetically Sealing Doors**

To prevent cross air contamination and maintain positive pressure, Hermetically Sealing doors are installed in the Operating Theatres. These doors are made with HPL on bother sides with a vision panel of 300x300mm. The Doors glide on high quality nylon wheels on a single piece aluminium extruded track guide-rail. The doors are available with Motorised controlled mechanism for opening and closing automatically. The opening is activated via foot plates or touch free hand sensors. The door is fitted with a strong door handle made of SS. The Door leaf is fitted with synthetic rubber gaskets to ensure hermetic sealing. The door is operable manually in an event of motor / power failure. Optionally door leaves are also available in SS as well.

Pressure Relief Damper

View Windows [Motorized/Manual]

The above components are integrated with the **MEDITEK®** OR Systems to maintain best Class 100 cleanroom environment. Some components are customisable.