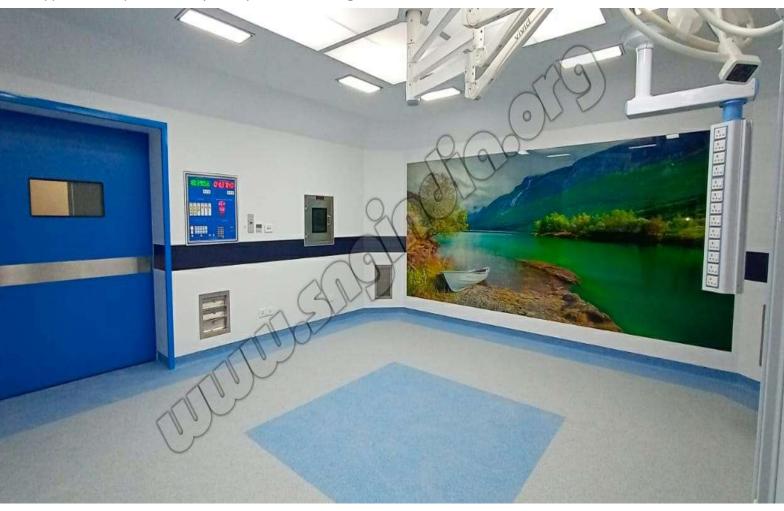

## OR Hardened Glass Panels with Digital Printing

**MEDITEK**® Hardened Glass Panel are offered with digital printing for Operation Room walls are offered creating soft and soothing surgical spaces in a hospital. A wide range of high-resolution digital image library is available which is continuously updated.

#### **OR Hermetically Sealing Doors**

To prevent cross air contamination and maintain positive pressure, Hermetically Sealing doors are installed in the Operating Theatres. These doors are made with HPL on bother sides with a vision panel of 300x300mm. The Doors glide on high quality nylon wheels on a single piece aluminium extruded track guide-rail. The doors are available with Motorised controlled mechanism for opening and closing automatically. The opening is activated via foot plates or touch free hand sensors. The door is fitted with a strong door handle made of SS. The Door leaf is fitted with synthetic rubber gaskets to ensure hermetic sealing. The door is operable manually in an event of motor / power failure. Optionally door leaves are also available in SS as well.