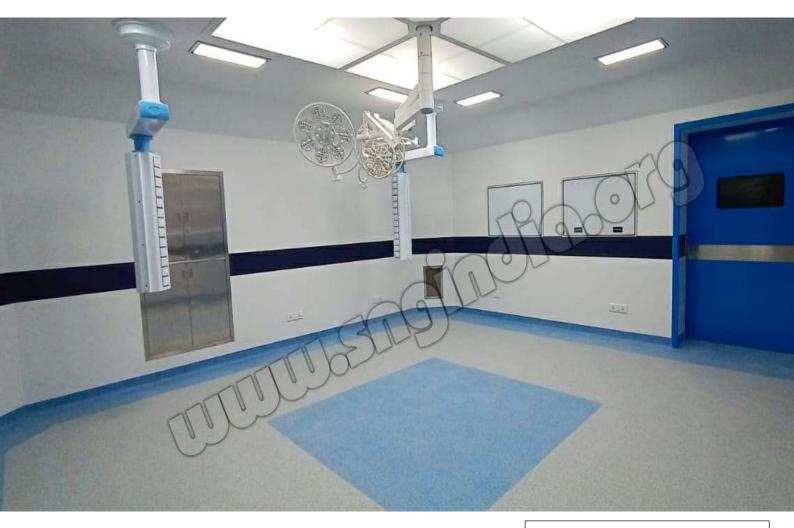

#### **OR Hermetically Sealing Doors**

To prevent cross air contamination and maintain positive pressure, Hermetically Sealing doors are installed in the Operating Theatres. These doors are made with HPL on bother sides with a vision panel of 300x300mm. The Doors glide on high quality nylon wheels on a single piece aluminium extruded track guide-rail. The doors are available with Motorised controlled mechanism for opening and closing automatically. The opening is activated via foot plates or touch free hand sensors. The door is fitted with a strong door handle made of SS. The Door leaf is fitted with synthetic rubber gaskets to ensure hermetic sealing. The door is operable manually in an event of motor / power failure. Optionally door leaves are also available in SS as well.

#### **MEDITEK®** Surgical/OT Lights

MEDITEK® Surgical / OT Lights are available in 160Klux & 140Klux and combinations thereof. With high-quality & high-resolution LED lamps [OSRAM] offer service life of around 50,000 hours. Extremely low power consumption of 60/45 Watts, the MEDITEK® Surgical / OT Lights are assembled in India with technical collaboration from **SonneMed** [Germany].