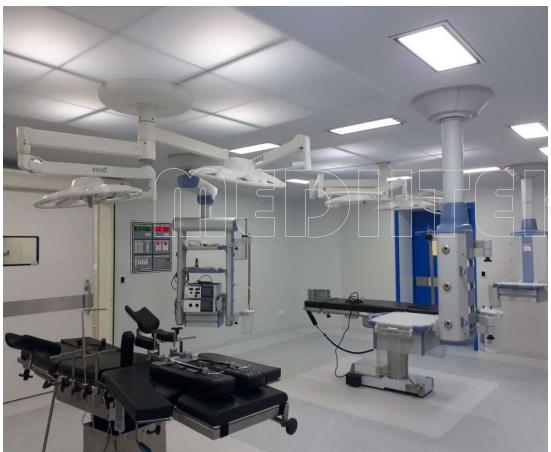

## **MEDITEK**® Ceiling Supply Pendants & Bridges

A wide range of **MEDITEK**® Surgeon's & Anaesthesia Ceiling Supply pendants are designed to provide an easy access to medical gas outlets, electrical outlets, data and other connections as required in operating rooms. Various configurations and architectural solutions are available. The pendants are offered in Drop Down, Single Arm & Double Arm formatsfor Operating Rooms with complete range of accessories. The pendants are construction with extruded aluminium and steel with a robust, sturdy and strong providing adequate pay load capacities for various OR equipment to be mounted on to the pedants. There are separate channels for power and gases.

#### **MEDITEK®** Surgical/OT Lights

MEDITEK® Surgical / OT Lights are available in 160Klux & 140Klux and combinations thereof. With high-quality & high-resolution LED lamps [OSRAM] offer service life of around 50,000 hours. Extremely low power consumption of 60/45 Watts, the MEDITEK® Surgical / OT Lights are assembled in India with technical collaboration from **SonneMed** [Germany].