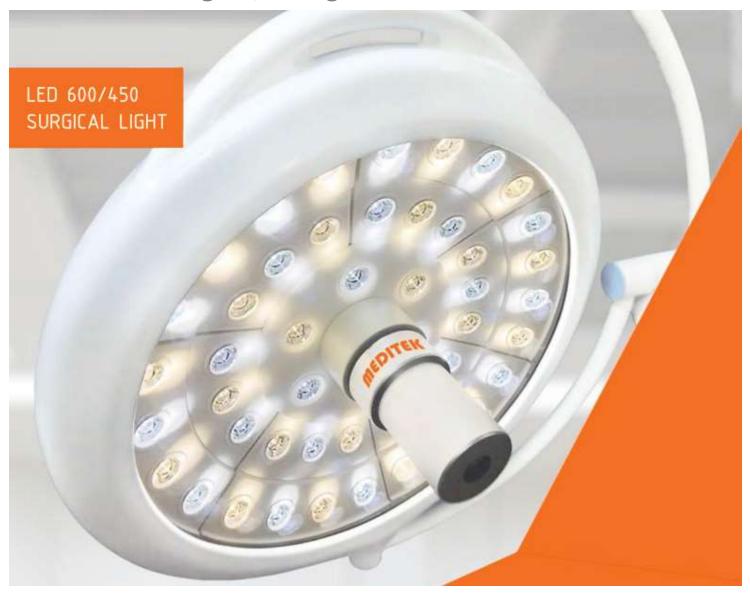

#### **MEDITEK®** Surgical/OT Lights

MEDITEK® Surgical / OT Lights are available in 160Klux & 140Klux and combinations thereof. With high-quality & high-resolution LED lamps [OSRAM] offer service life of around 50,000 hours. Extremely low power consumption of 60/45 Watts, the MEDITEK® Surgical / OT Lights are assembled in India with technical collaboration from **SonneMed** [Germany].

The MEDITEK® Surgical / OT Lights are offered in Single and Double dome combinations with possibility of third-arm monitor and optional integrated camera. The lights can also be offered Camera prepared - where once camera can be removed and taken to other Camera prepared **MEDITEK®** Surgical / OT Lights in other theatres.