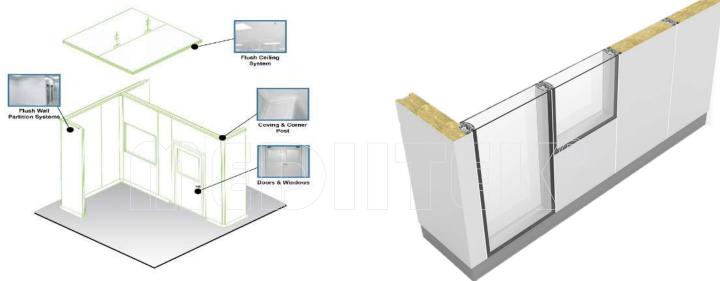

#### **Complete Solution**

**MEDITEK**® Modular & Seamless OR Systems are offered on turn-key basis, right from concept, desiging, supply, erection and commissioning. The Systems conform to the best international standards such EN, CE, DIN & ISO Class 10000 clean room solutions and may including Wall & Ceiling panels, anti-static flooring, internal OR Medical Gas Pipeline System, Hermetically sealing motorised or manual doors, ceiling supply pendants, integrated technical and storage units, OR control panels, ceiling plenum with peripheral lighting and laminar flow systems, surgical lights, OR video routing and archiving [OR integration], HVAC ducting, OR electrical distribution panel and wiring, OR video routing and archiving [integration] etc.

#### Basic Components in a **MEDITEK®** OR

A219 Road No 6
Mahipalpur NH8
New Delhi 110037
India