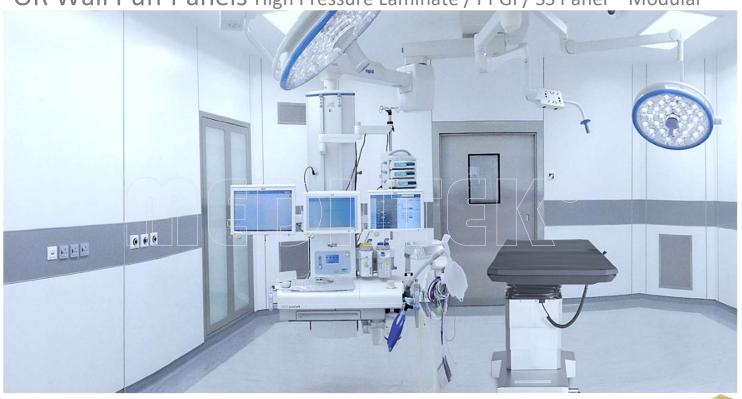

Varula Group

**#Smart Solutions** 

A219 Road No 6 Mahipalpur NH8 New Delhi 110037 India

OR Wall Puff Panels High Pressure Laminate / PPGI / SS Panel – Modular

The prefabricated Operating Room MEDITEK® Panels are made using either High Pressure Laminate [HPL] Sheets or PPGI GI Sheets or SS 304 Sheets and combinations thereof and designed with minimum number of junctions. The Panels are made with GI Steel Sheet or SS Steel Sheet [1.5mm thick] backed by 12mm gypsum board fixed by grouting on the finished and plastered masonry walls of the Operating Room. The Panels are smooth finished as per choice of colour coating of >300microns including priming and finishing. The junctions are sealed with suitable sealants. The Panels are designed to have a flush finish with coved corners for easy cleaning. Filling of all joints and cavities with metallic epoxy filler and sanded flushed to provide a jointless/seamless finish sprayed with a water based liquid plastic aseptic and self-sterilizing wall coating system. Overall thickness of each panel can be between 45 - 50mm.