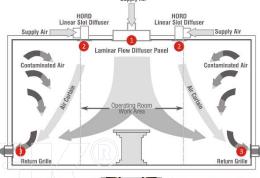

### OR Ceiling Plenum Unit & Laminar Flow Systems

| Material   | Steel / Alumnium         | Temperature | 21 +- 3 Dec C as |
|------------|--------------------------|-------------|------------------|
|            |                          |             | per NABH         |
|            |                          |             | guidelines       |
| Built Type | Modular                  | Humidity    | 40 - 60 %        |
| Particle   | 0.3 micron               | Pressure    | Minimum 15       |
| Retention  |                          |             | pascals          |
| Class      | Class 100 at grill level | Air changes | Minimum 20 Air   |
|            | as per NABH              |             | changes per      |
|            | guidelines               |             | hour             |
|            |                          | Velocity    | 90 +- 20 % FPM   |

Laminar flow ventilation comprises a continuous flow of highly filtered ultraclean air (UCA) of less than 10 colony-forming units per meter cubed (cfu/m3) of bacteria. This is re-circulated under positive pressure into the operating theatre with surgically generated contaminants being continuously removed. Each MEDITEK® OR Ceiling Plenum is carefully designed with Steel sheet with Laminar Air-Flow Ceiling Unit fitted with H14 HEPA Filters with high spot efficiency of 99.99% 0.3 microns in accordance with NABH Guidelines and in compliance with DIN1946 & DIN4799. Air & light diffuser is made of 2-layered mono filament precision woven polyester for indirect day-lighting system with controls and Plannair ceiling to give a laminar flow of filtered air in conformity to HTM 03091 to achieve Class 100 clean room environment. The design allows low velocities of air-flow with lateral mix and adjacent layers slide past one another preventing cross currents. The Laminar flow units are available in standard sizes of 1800x1800mm & 2400x2400mm - other customized sizes also can be constructed, suit different OR requirements.