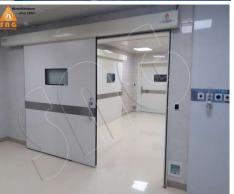

#### **OR Hermetically Sealing Doors**

To prevent cross air contamination and maintain positive pressure, Hermetically Sealing doors are installed in the Operating Theatres. These doors are made with HPL on bother sides with a vision panel of 300x300mm. The Doors glide on high quality nylon wheels on a single piece aluminium extruded track guide-rail. The doors are available with Motorised controlled mechanism for opening and closing automatically. The opening is activated via foot plates or touch free hand sensors. The door is fitted with a strong door handle made of SS. The Door leaf is fitted with synthetic rubber gaskets to ensure hermetic sealing. The door is operable manually in an event of motor / power failure. Optionally door leaves are also available in SS as well.