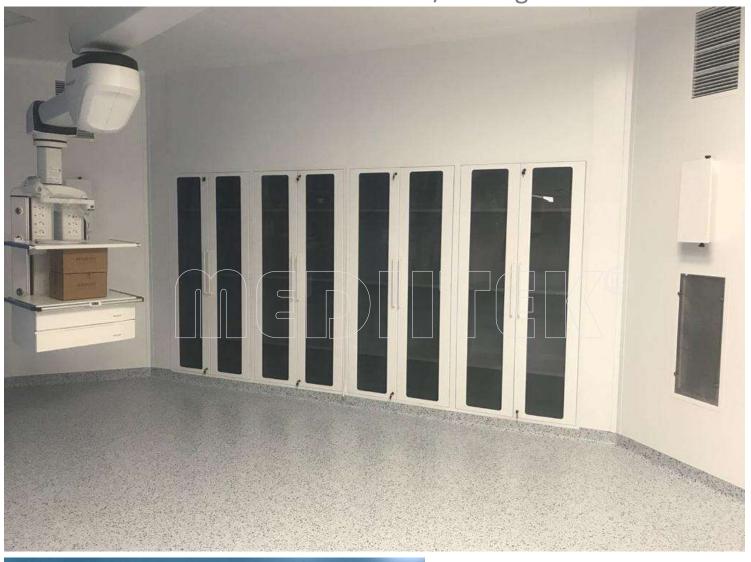

### **MEDITEK®** OR Modular Technical / Storage Units

A range of **MEDITEK®** OR Modular Technical Units / Storage Units are available which are either stand alone or integrated flushed into the OT walls. Units can be with SS / GI Doors or Glass Panel Doors, with or without lock.

Shelving is provided as per needs of the OT and sizes are customisable as per OT requirements.

The units are constructed of either SS 304 or GI with anti-bacterial / anti-fungal coating.

> All specifications and standards shown are updated and improved regularly and are subject to change without prior notice. Refer to updated datasheets.