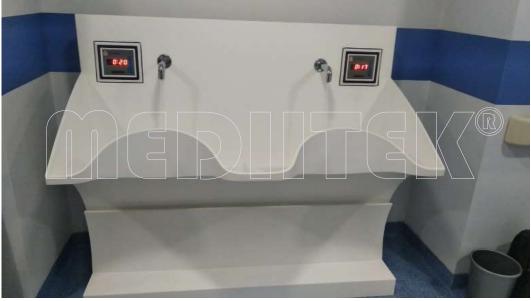

#### **MEDITEK®** OR Surgical Scrub Bay Stations

#### **MEDITEK®** Series 1000SS OR

Surgical Scrub Bay Stations are with deep anti-splash trough for handsfree scrubbing and available with 1-Bay, 2-Bays, 3-Bays & 4-Bays.

Constructed out of 304 grade Stainless Steel, the Stations are also available with following operations:

Sensor [Automated] Elbow [Manual] Knee / Knee [Manual]

The Scrub bays are floor / wall mounted.

Optional Hands-free soap dispenser delivers soap for scrubbing.