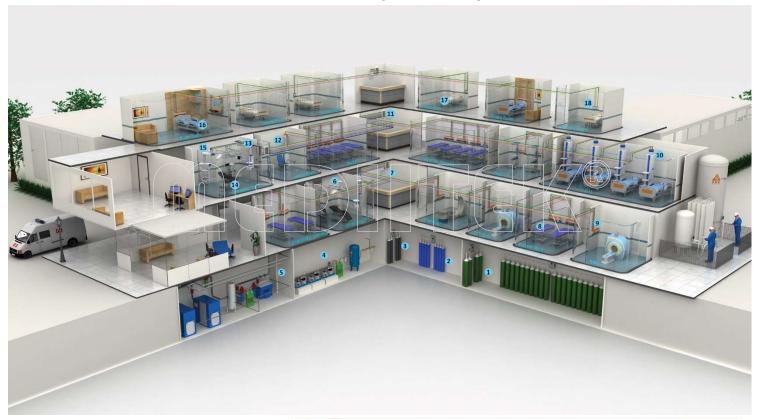

#### **MEDITEK®** OR Systems

### OR Hybrid & Transplant Solutions

Hybrid ORs help improve patient outcomes, speed patient recovery time and reduce length of patient stays, decreasing cost for the healthcare organizations. The Hybrid ORs also give surgeons and medical staff the flexibility to juggle between different procedures ex. From open heart surgeries to catheterization / stenting etc., without having to move between floors. Since everything occurs in one room, emergencies or complications can be handled in one spot without putting the patient at risk. Such Hybrid OR designs are also an excellent solution for organ transplant ORs. **MEDITEK®** offers a variety of Hybrid OR Solutions.

### OR Corridors & Support Areas

Srighty Medical Private limited

An OT Complex's another important and critical area is the OR Support areas, the corridors, control rooms, pre & post-ops, pre-anesthesia, sluicing rooms, DUs & CUs. We provide complete design, supply and commissioning of these spaces as well as a part of the **MEDITEK**® OR Solutions.