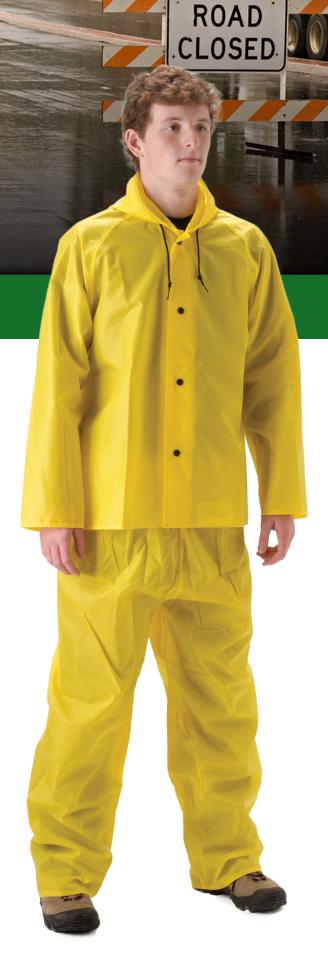

## NASCO WorkLite<sup>™</sup>

NASCO

WorkLite<sup>™</sup> offers comfort and protection in a variety of wet work environments.

#### WorkLite<sup>™</sup> 80 Series Stock Items

80JY Yellow waist-length jacket.
81JY Yellow waist-length jacket.
80TY Yellow bib style trouser.
81TY Yellow bib style trouser.
80PY Yellow waist style trouser.
81PY117 Yellow waist style trouser.
81CY468 Yellow 48" length hooded coat.
H80Y Yellow detachable hood.