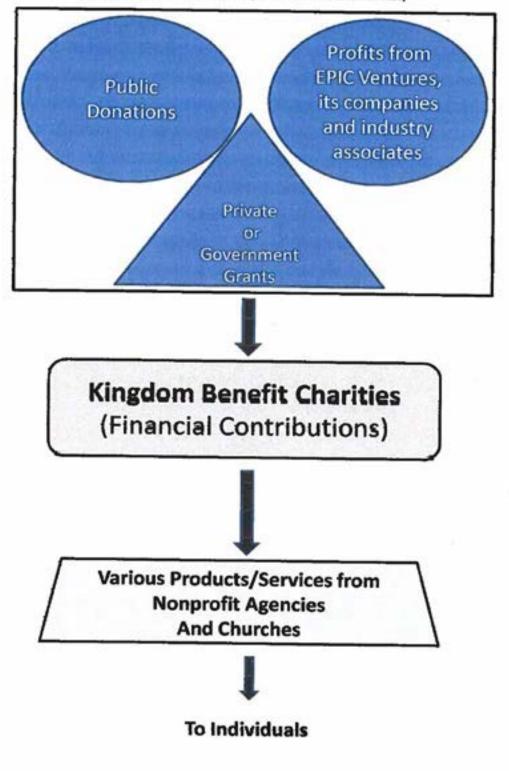

KINGDOM BENEFIT CHARITIES (K.B.C.). INC. 2023 CONTRIBUTION SUMMARY As Of 4/15/2024

| Sec.             |          |              |                    |    |              |
|------------------|----------|--------------|--------------------|----|--------------|
| 2024 Donations R | eceived: |              | Contributions Made | :  |              |
| Cash             | 0        | 0            | Cash               | 0  | 0            |
| Paypal           | 1        | \$9.70       | Paypal             | 1  | \$10.00      |
| Check            | 0        | 0            | Check              | 0  | 0            |
| Online           | 2        | \$78.75      | Online             | 4  | \$40.00      |
| Total            | 3        | \$88.45      | Total              | 5  | \$50.00      |
| 2023 Donations R | eceived: |              | Contributions Made | :  |              |
| Cash             | 0        | 0            | Cash               | 0  | 0            |
| Paypal           | 2        | 24.25        | Paypal             | 1  | 10.72        |
| Check            | 1        | \$10.00      | Check              | 0  | 0            |
| Online           | 12       | \$183.75     | Online             | 10 | \$130.72     |
| Total            | 15       | \$<br>218.00 | Total              | 11 | \$<br>141.44 |
| 2022 Donations R | eceived: |              | Contributions Made | :  |              |
| Cash             | 0        |              | Cash               | 0  | 0            |
| Paypal           | 10       | \$285.00     | Paypal             | 0  | 0            |
| Check            | 0        | 0            | Check              | 0  | 0            |
| Online           | 2        | 2.05         | Online             | 13 | \$145.00     |
| Total            | 12       | \$<br>287.05 | Total              | 13 | \$145.00     |
| 2021 Donations R | eceived: |              | Contributions Made | :  |              |
| Cash             |          |              | Cash               |    |              |
| Paypal           | 8        | \$290.00     | Paypal             | 1  | \$<br>61.00  |
| Check            |          |              | Check              |    |              |
| Online           |          |              | Online             | 15 | \$<br>115.63 |
| Total            | 8        | \$<br>290.00 | Total              | 16 | \$<br>176.63 |
| 2020 Donations R | eceived: |              | Contributions Made | :  |              |
| Cash             | 6        | \$380.00     | Cash               |    |              |
| Paypal           | 5        | \$50.00      | Paypal             | 3  | \$33.00      |
| Check            |          |              | Check              |    |              |
| Online           |          |              | Online             | 10 | \$63.00      |
| Total            | 11       | \$430.00     | Total              | 13 | \$96.00      |
| 2019 Donations R | eceived: |              | Contributions Made | :  |              |
| Cash             | 12       | \$<br>208.00 | Cash               |    | \$<br>-      |
| Paypal           | 3        | \$<br>20.00  | Paypal             |    |              |
| Check            | 1        | \$<br>7.00   | Check              |    |              |
| Online           |          |              | Online             | 6  | \$<br>56.50  |
| Total            | 16       | \$<br>235.00 | Total              | 6  | \$<br>56.50  |
|                  |          |              |                    |    |              |