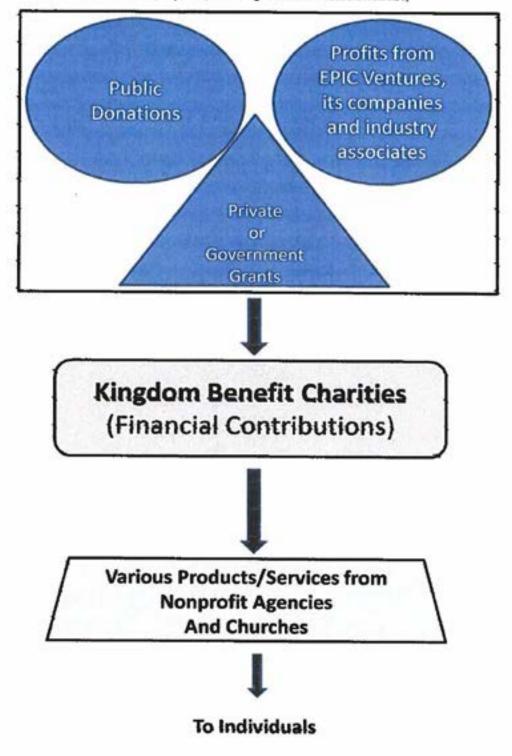

KINGDOM BENEFIT CHARITIES (K.B.C.). INC. 2023 CONTRIBUTION SUMMARY As Of 4/15/2024

| Sec.             |          |              |                    |    |              |
|------------------|----------|--------------|--------------------|----|--------------|
| 2024 Donations R | eceived: |              | Contributions Made | :  |              |
| Cash             | 0        | 0            | Cash               | 0  | 0            |
| Paypal           | 1        | \$9.70       | Paypal             | 1  | \$10.00      |
| Check            | 0        | 0            | Check              | 0  | 0            |
| Online           | 2        | \$78.75      | Online             | 4  | \$40.00      |
| Total            | 3        | \$88.45      | Total              | 5  | \$50.00      |
| 2023 Donations R | eceived: |              | Contributions Made | :  |              |
| Cash             | 0        | 0            | Cash               | 0  | 0            |
| Paypal           | 2        | 24.25        | Paypal             | 1  | 10.72        |
| Check            | 1        | \$10.00      | Check              | 0  | 0            |
| Online           | 12       | \$183.75     | Online             | 10 | \$130.72     |
| Total            | 15       | \$<br>218.00 | Total              | 11 | \$<br>141.44 |
| 2022 Donations R | eceived: |              | Contributions Made | :  |              |
| Cash             | 0        |              | Cash               | 0  | 0            |
| Paypal           | 10       | \$285.00     | Paypal             | 0  | 0            |
| Check            | 0        | 0            | Check              | 0  | 0            |
| Online           | 2        | 2.05         | Online             | 13 | \$145.00     |
| Total            | 12       | \$<br>287.05 | Total              | 13 | \$145.00     |
| 2021 Donations R | eceived: |              | Contributions Made | :  |              |
| Cash             |          |              | Cash               |    |              |
| Paypal           | 8        | \$290.00     | Paypal             | 1  | \$<br>61.00  |
| Check            |          |              | Check              |    |              |
| Online           |          |              | Online             | 15 | \$<br>115.63 |
| Total            | 8        | \$<br>290.00 | Total              | 16 | \$<br>176.63 |
| 2020 Donations R | eceived: |              | Contributions Made | :  |              |
| Cash             | 6        | \$380.00     | Cash               |    |              |
| Paypal           | 5        | \$50.00      | Paypal             | 3  | \$33.00      |
| Check            |          |              | Check              |    |              |
| Online           |          |              | Online             | 10 | \$63.00      |
| Total            | 11       | \$430.00     | Total              | 13 | \$96.00      |
| 2019 Donations R | eceived: |              | Contributions Made | :  |              |
| Cash             | 12       | \$<br>208.00 | Cash               |    | \$<br>-      |
| Paypal           | 3        | \$<br>20.00  | Paypal             |    |              |
| Check            | 1        | \$<br>7.00   | Check              |    |              |
| Online           |          |              | Online             | 6  | \$<br>56.50  |
| Total            | 16       | \$<br>235.00 | Total              | 6  | \$<br>56.50  |
|                  |          |              |                    |    |              |