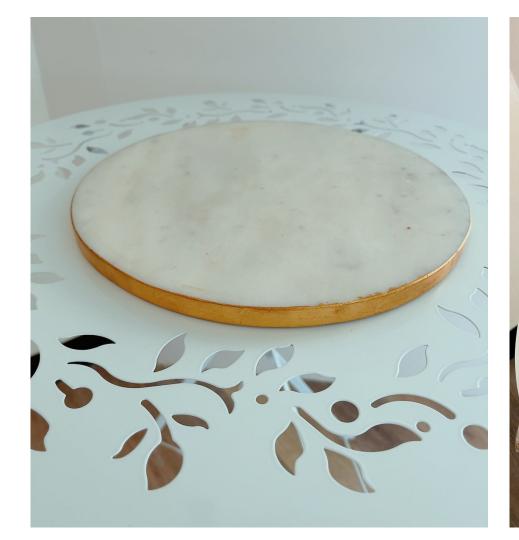

#### **MARBLE FLAT**

marble w/ gold trim; flat stand fits up to 10" round cake up to 5 sets available