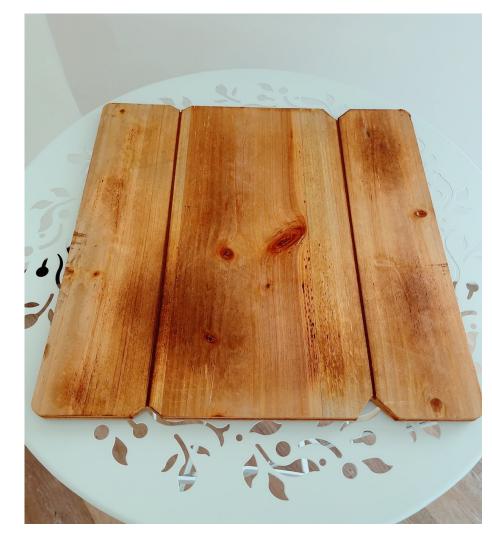

#### **WOOD FLAT**

natural wood; flat stand fits up to 12" cake approx. 14"x14"

**\$20.00 Rental Fee (per cake stand) Discount available for 2+ cake stand rentals \$100 Refunable Security Deposit Required** 