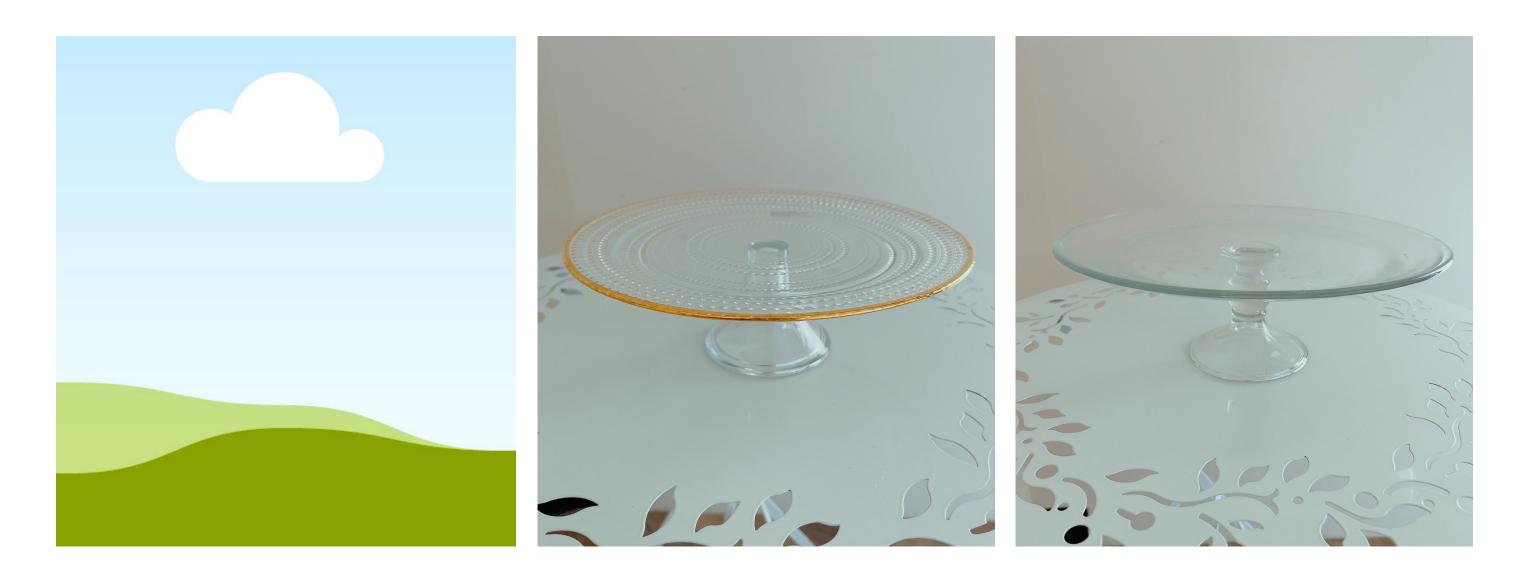

#### **GOLD TRIM**

**CLEAR GLASS** 

opaque blue color; glass fits up to 8" round cake

clear w/gold trim; glass fits up to 12" round cake

clear color; glass fits up to 12" round cake