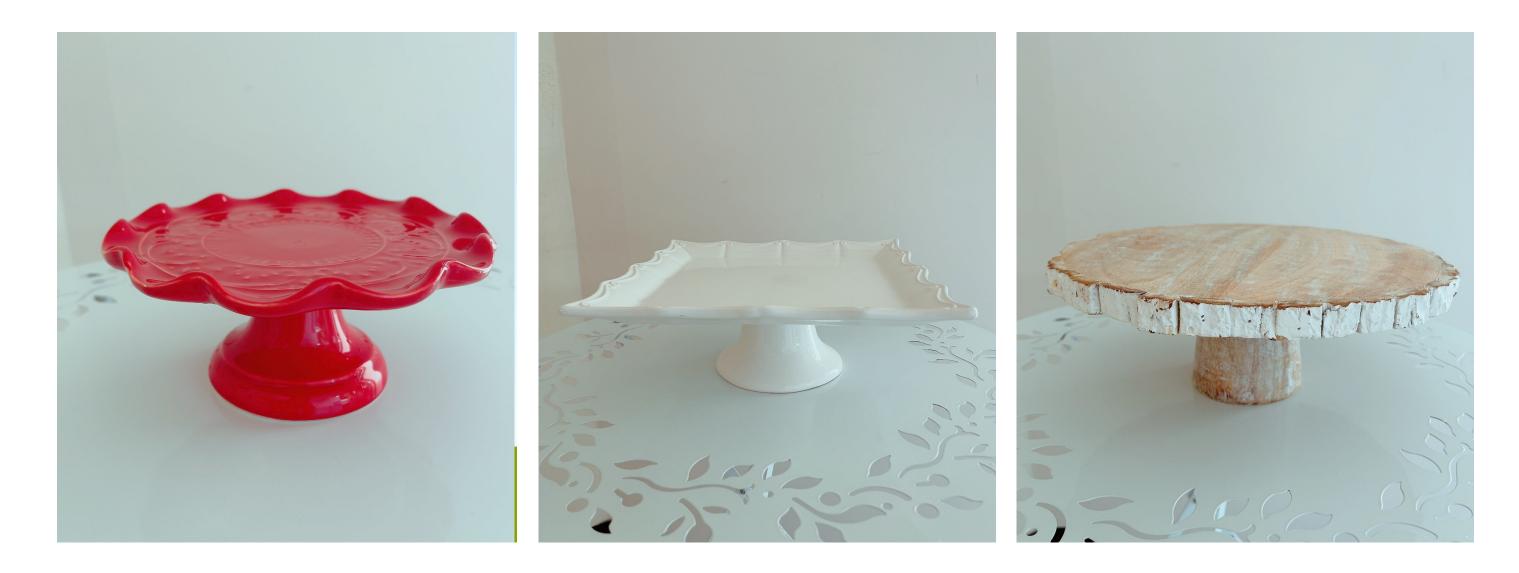

# Cake Stand Rentals

**RUSTIC WOOD** 

red color; ceramic fits up to 6" round cake

white color; ceramic fits up to 10" round/square cake

white color; wood fits up to 10" round cake