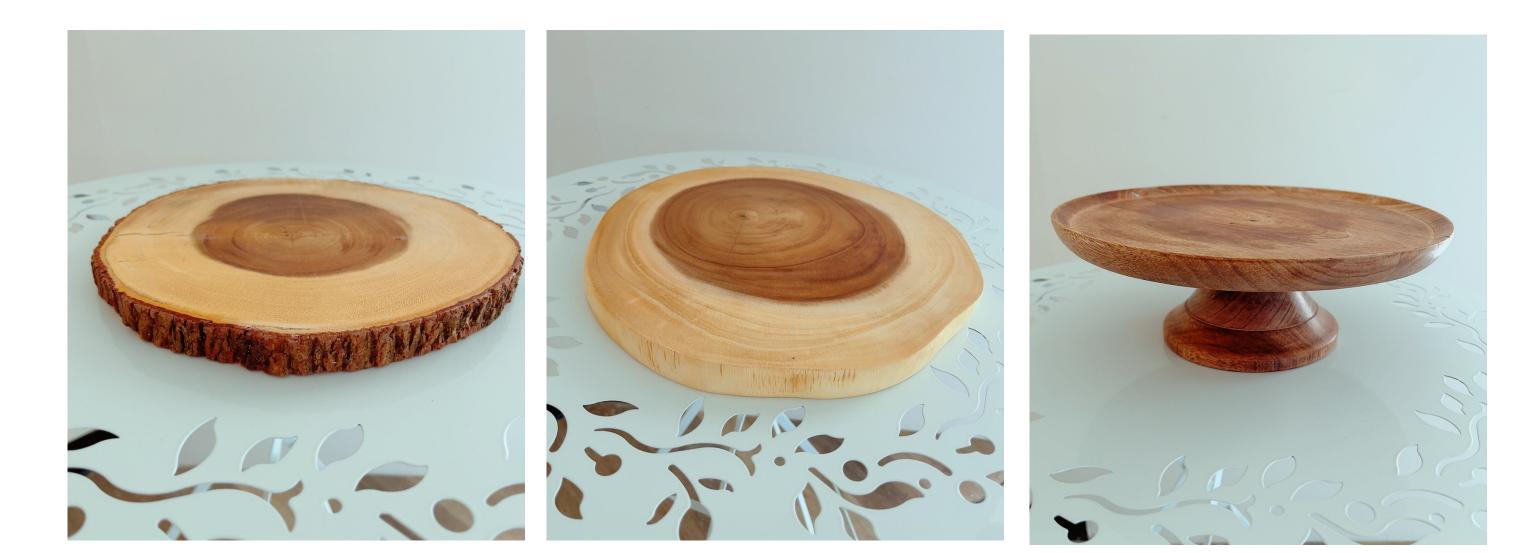

#### **WOOD STUMP**

natural wood; flat stand 3 sizes available 6", 8", 10" available

#### **WOOD BARK**

natural wood; flat stand 3 sizes available 6", 8", 10" available

#### WOOD STAND

natural wood fits up to 12" round cake

**\$20.00 Rental Fee (per cake stand) Discount available for 2+ cake stand rentals \$100 Refunable Security Deposit Required** 