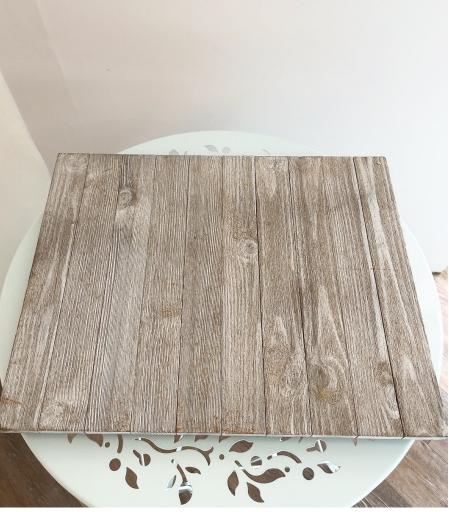

#### **RUSTIC FLAT**

rustic wood; flat stand fits up to 12" round cake approx. 15"x15"