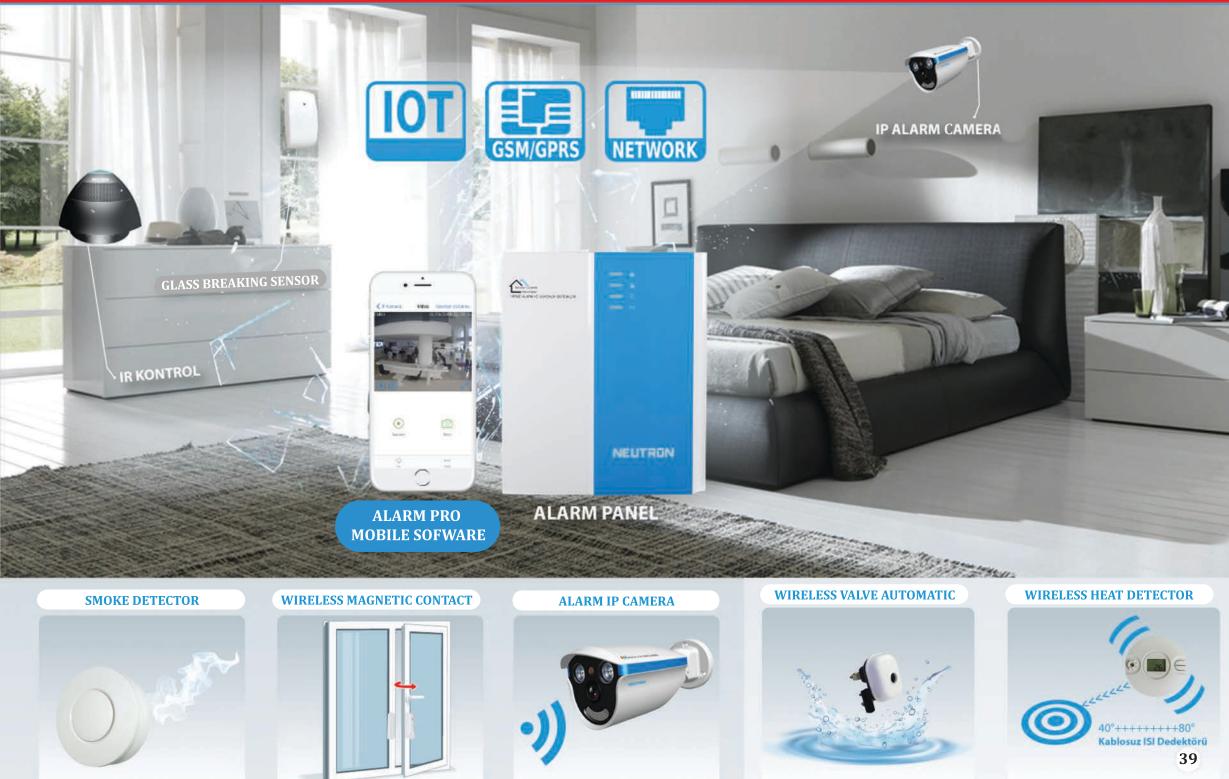

G SYSTEMS**



### **SCHOOL LIGHTING SYSTEMS**

1

U.E

### ADK GROUP ELECTRIC

Met IB

30

### **HOSPITAL LIGHTING SYSTEMS**



### **UNDERGROUND LIGHTING SYSTEMS**

mm

nter a lis

a le

CH1

### ADK GROUP ELECTRIC

32

### **SHOPPING MALL LIGHTING SYSTEMS**



## ELECTRICAL INSTALLATION ADK GROUP ELECTRIC



### **X-RAY SYSTEMS**











### **SMART HOME SYSTEMS**

323

----

V



#### **SECURITY CAMERA SYSTEMS**

NEUTRON

IPC62485R-X22

NEUTRON

## ADK GROUP ELECTRIC

NVR308-64R

NEUTRON

NEUTRON

IPC324ER3-DVPF28

NEUTRO

• AK Ultra HD Recording Feature • U Code Ultra Compression • Fog, rain and mist removal feat • ROI Feature • People Counting Feature • True WDR (120 Db) • 9:16 Corridor Mode





IPC868ER-VF18

NEUTRON

IPC2124SR3-DPF36

NEUTR

38

#### **BURGLAR ALARM SYSTEMS**



#### **FIRE ALARM SYSTEMS**

OPEN

THEN PULL DOWN

00K



#### **AUTOMATIC DOOR SYSTEMS**

F

 $\times$ 



### **ELEVATOR SYSTEMS**

1

130

E BE

**E**YA

T

## **ROOF AND LAND APPLICATIONS OF RENEWABLE ENERGY**



## **ROOF AND LAND APPLICATIONS OF RENEWABLE ENERGY**

#### **ROOF AND LAND APPLICATIONS OF RENEWABLE ENERGY**



### WATER PURIFICATION SYSTEM



## **IRON PROFILES**













Alto







|