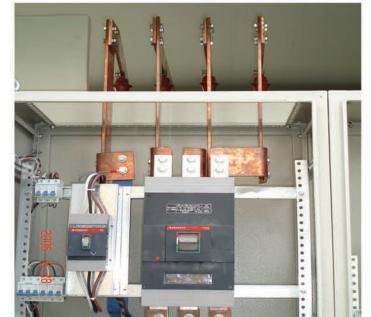

### LOW AND MEDIUM VOLTAGE POWER DISTRIBUTION AND CONTROL PANELS / 12 K V M.V. DISCONNECTOR SWITCH