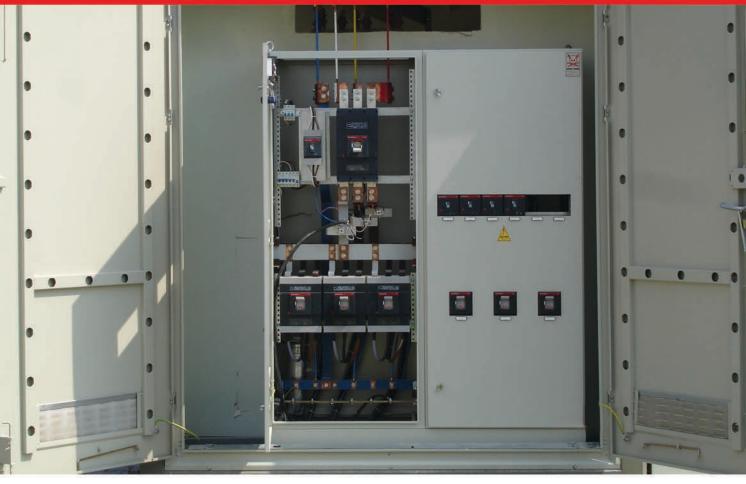

### LOW AND MEDIUM VOLTAGE POWER DISTRIBUTION AND CONTROL PANELS / 12 K V M.V. DISCONNECTOR SWITCH