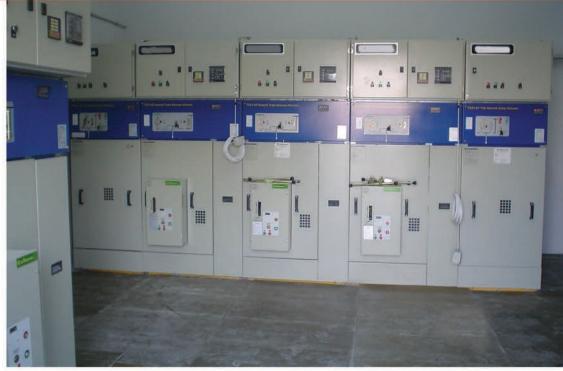

### LOW AND MEDIUM VOLTAGE POWER DISTRIBUTION AND CONTROL PANELS / 12 K V M.V. DISCONNECTOR SWITCH