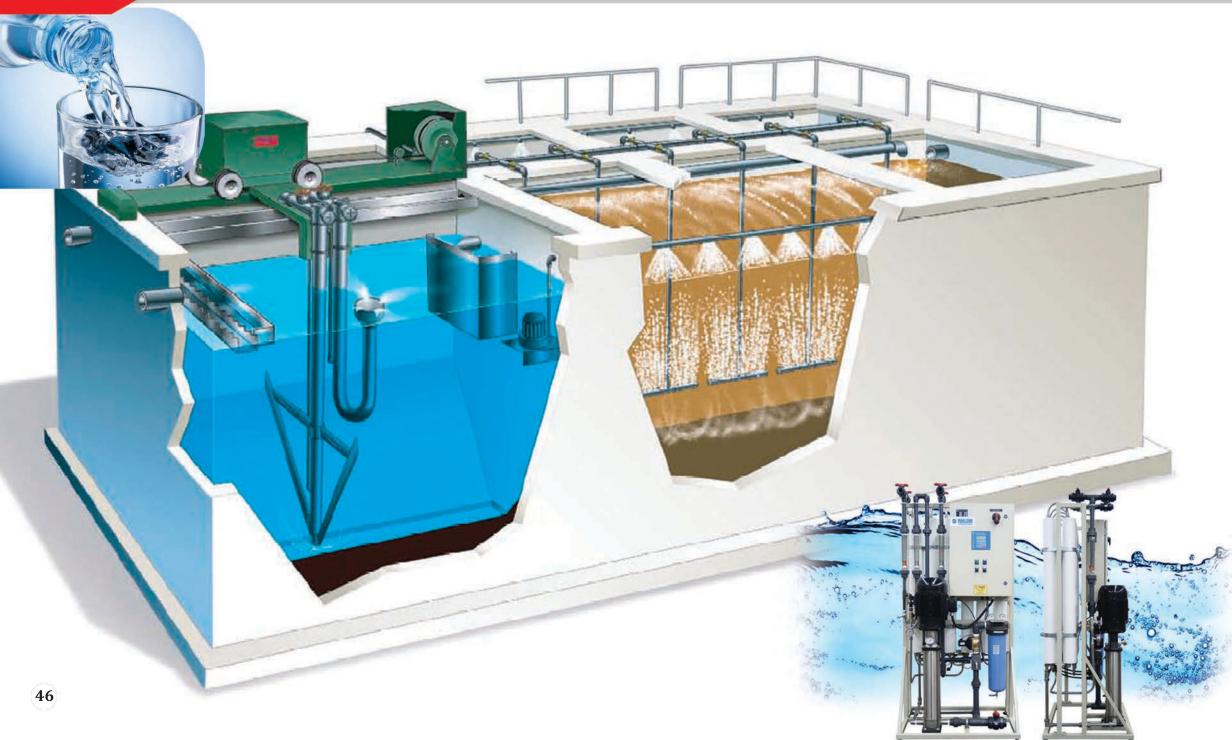

YSTEMS**

323

----

V



#### **SECURITY CAMERA SYSTEMS**

NEUTRON

IPC62485R-X22

NEUTRON

## ADK GROUP ELECTRIC

NVR308-64R

NEUTRON

NEUTRON

IPC324ER3-DVPF28

NEUTRO

• AK Ultra HD Recording Feature • U Code Ultra Compression • Fog, rain and mist removal feat • ROI Feature • People Counting Feature • True WDR (120 Db) • 9:16 Corridor Mode





IPC868ER-VF18

NEUTRON

IPC2124SR3-DPF36

NEUTR

38

#### **BURGLAR ALARM SYSTEMS**



#### **FIRE ALARM SYSTEMS**

OPEN

THEN PULL DOWN

00K



#### **AUTOMATIC DOOR SYSTEMS**

F

 $\times$ 



### **ELEVATOR SYSTEMS**

1

130

E BE

**E**YA

T

## **ROOF AND LAND APPLICATIONS OF RENEWABLE ENERGY**



## **ROOF AND LAND APPLICATIONS OF RENEWABLE ENERGY**

#### **ROOF AND LAND APPLICATIONS OF RENEWABLE ENERGY**



### WATER PURIFICATION SYSTEM



## **IRON PROFILES**













Alto







|                                                                                                                                                                                                                                                                                                                                                                                                                                                                                                                                                                                                                                                                                                     | C.