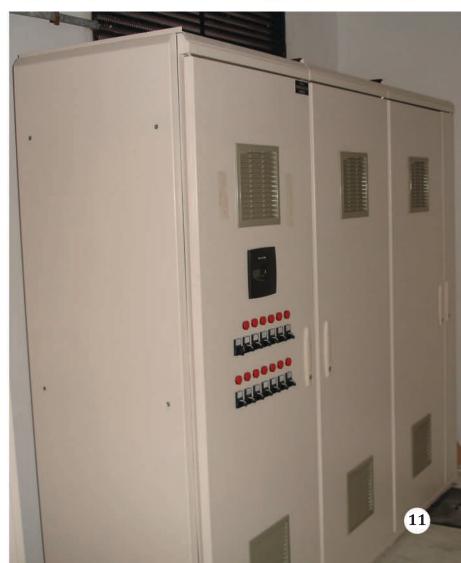

### LOW AND MEDIUM VOLTAGE POWER DISTRIBUTION AND CONTROL PANELS / 12 K V M.V. DISCONNECTOR SWITCH