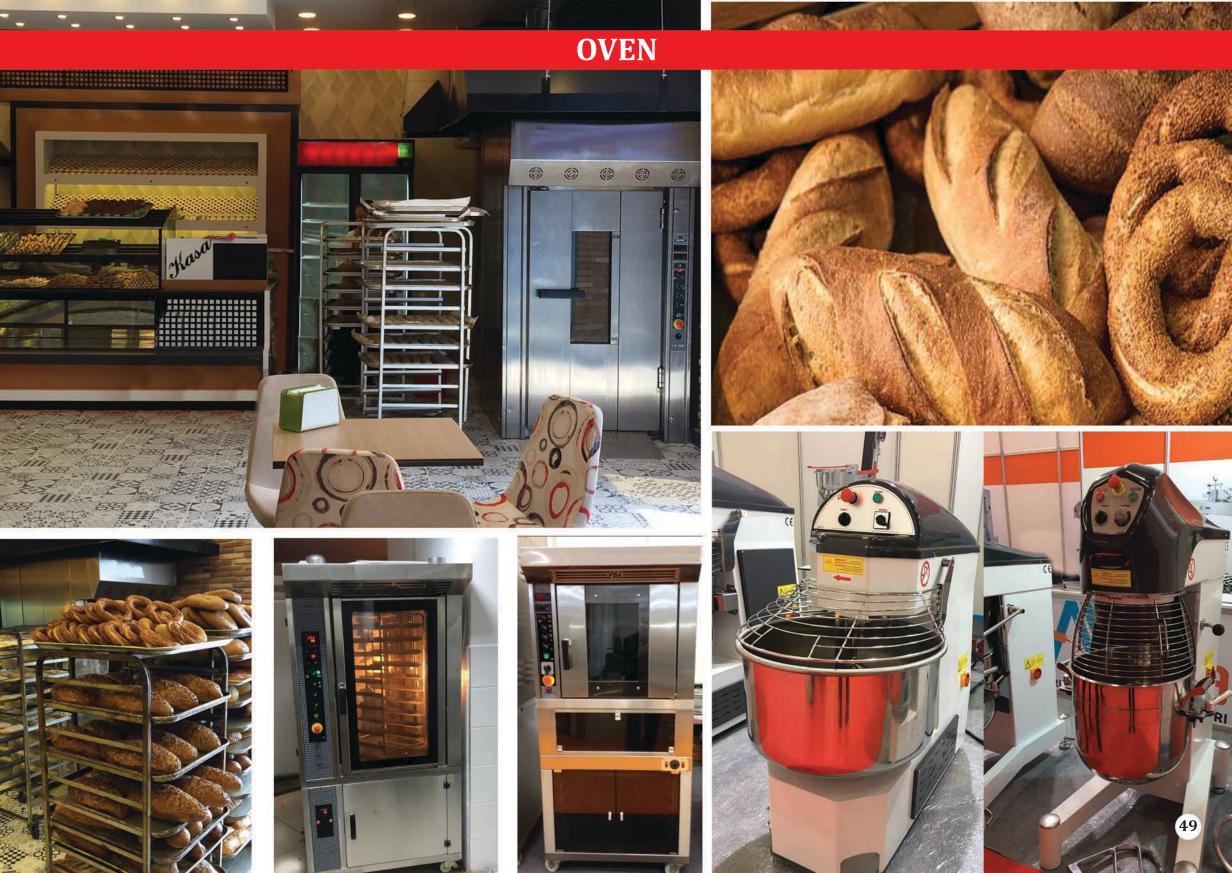

RA SYSTEMS**

NEUTRON

IPC62485R-X22

NEUTRON

## ADK GROUP ELECTRIC

NVR308-64R

NEUTRON

NEUTRON

IPC324ER3-DVPF28

NEUTRO

• AK Ultra HD Recording Feature • U Code Ultra Compression • Fog, rain and mist removal feat • ROI Feature • People Counting Feature • True WDR (120 Db) • 9:16 Corridor Mode





IPC868ER-VF18

NEUTRON

IPC2124SR3-DPF36

NEUTR

38

#### **BURGLAR ALARM SYSTEMS**



#### **FIRE ALARM SYSTEMS**

OPEN

THEN PULL DOWN

00K



#### **AUTOMATIC DOOR SYSTEMS**

F

 $\times$ 



### **ELEVATOR SYSTEMS**

1

130

E BE

**E**YA

T

## **ROOF AND LAND APPLICATIONS OF RENEWABLE ENERGY**



## **ROOF AND LAND APPLICATIONS OF RENEWABLE ENERGY**

#### **ROOF AND LAND APPLICATIONS OF RENEWABLE ENERGY**



### WATER PURIFICATION SYSTEM



## **IRON PROFILES**













Alto







|                                                                                                                                                                                                                                                                                                                                                                                                                                                                                                                                                                                                                                                                                                     | C.