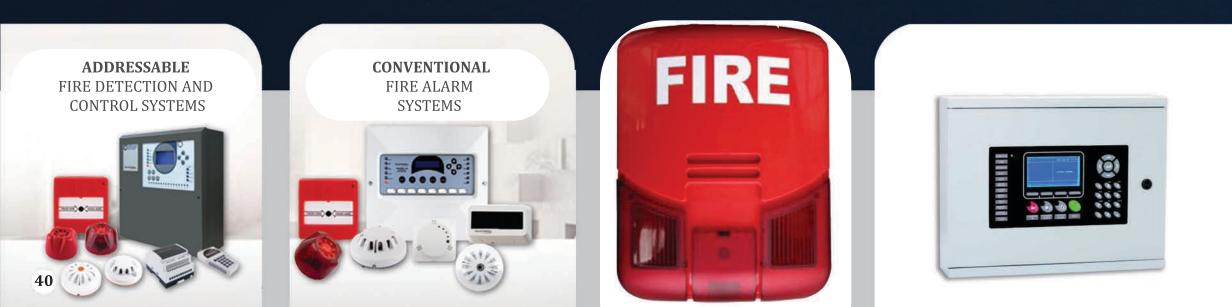

# ADK GROUP ELECTRIC

Met IB

30

### **HOSPITAL LIGHTING SYSTEMS**



### **UNDERGROUND LIGHTING SYSTEMS**

mm

nter a lis

a le

CH1

### ADK GROUP ELECTRIC

32

### **SHOPPING MALL LIGHTING SYSTEMS**



## ELECTRICAL INSTALLATION ADK GROUP ELECTRIC



### **X-RAY SYSTEMS**











### **SMART HOME SYSTEMS**

323

----

V



#### **SECURITY CAMERA SYSTEMS**

NEUTRON

IPC62485R-X22

NEUTRON

## ADK GROUP ELECTRIC

NVR308-64R

NEUTRON

NEUTRON

IPC324ER3-DVPF28

NEUTRO

• AK Ultra HD Recording Feature • U Code Ultra Compression • Fog, rain and mist removal feat • ROI Feature • People Counting Feature • True WDR (120 Db) • 9:16 Corridor Mode





IPC868ER-VF18

NEUTRON

IPC2124SR3-DPF36

NEUTR

38

#### **BURGLAR ALARM SYSTEMS**



#### **FIRE ALARM SYSTEMS**

OPEN

THEN PULL DOWN

00K



#### **AUTOMATIC DOOR SYSTEMS**

F

 $\times$ 



### **ELEVATOR SYSTEMS**

1

130

E BE

**E**YA

T

## **ROOF AND LAND APPLICATIONS OF RENEWABLE ENERGY**



## **ROOF AND LAND APPLICATIONS OF RENEWABLE ENERGY**

#### **ROOF AND LAND APPLICATIONS OF RENEWABLE ENERGY**



### WATER PURIFICATION SYSTEM



## **IRON PROFILES**













Alto







|