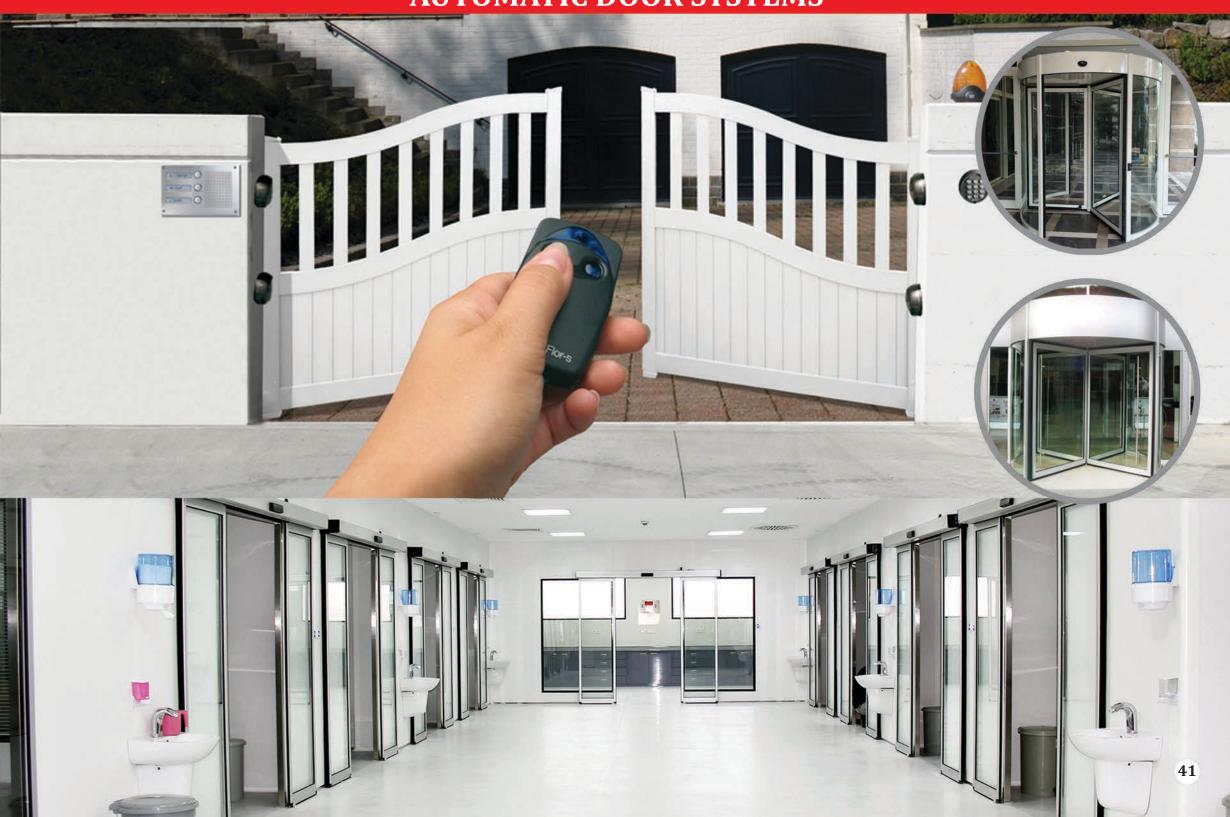

IGHTING SYSTEMS**



### **UNDERGROUND LIGHTING SYSTEMS**

mm

nter a lis

a le

CH1

### ADK GROUP ELECTRIC

32

### **SHOPPING MALL LIGHTING SYSTEMS**



## ELECTRICAL INSTALLATION ADK GROUP ELECTRIC



### **X-RAY SYSTEMS**











### **SMART HOME SYSTEMS**

323

----

V



#### **SECURITY CAMERA SYSTEMS**

NEUTRON

IPC62485R-X22

NEUTRON

## ADK GROUP ELECTRIC

NVR308-64R

NEUTRON

NEUTRON

IPC324ER3-DVPF28

NEUTRO

• AK Ultra HD Recording Feature • U Code Ultra Compression • Fog, rain and mist removal feat • ROI Feature • People Counting Feature • True WDR (120 Db) • 9:16 Corridor Mode





IPC868ER-VF18

NEUTRON

IPC2124SR3-DPF36

NEUTR

38

#### **BURGLAR ALARM SYSTEMS**



#### **FIRE ALARM SYSTEMS**

OPEN

THEN PULL DOWN

00K



#### **AUTOMATIC DOOR SYSTEMS**

F

 $\times$ 



### **ELEVATOR SYSTEMS**

1

130

E BE

**E**YA

T

## **ROOF AND LAND APPLICATIONS OF RENEWABLE ENERGY**



## **ROOF AND LAND APPLICATIONS OF RENEWABLE ENERGY**

#### **ROOF AND LAND APPLICATIONS OF RENEWABLE ENERGY**



### WATER PURIFICATION SYSTEM



## **IRON PROFILES**













Alto







|