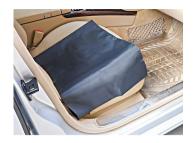

#### Car Tubular Slide Sheet

 This slippery sheet can lay in the seat of a car and allows an Individual to slide into and out of the car with greater ease. The slide sheet can be used in either direction with out adjustment.