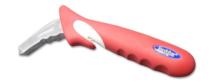

### **Handy Bar**

 Provides individuals with a sturdy surface to use to sit into and stand up out of the car. This is easily installed and removed with each use by being placed in the U-shaped door latch in your car