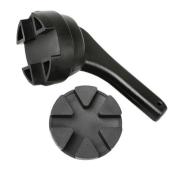

## **Gas Cap Opener**

 Reduces the effort and grip strength needed to open a gas cap on a car. They come in various shapes and sizes for different types of gas caps.

Visit Amazon.com to find all of these adaptive devices for the car.