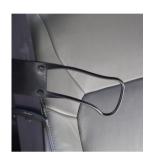

#### **Seat Belt Handle**

 This is a great tool for someone who has difficulty reaching behind them to grab their seatbelt. This device is easy to install and is easily removable if needed.