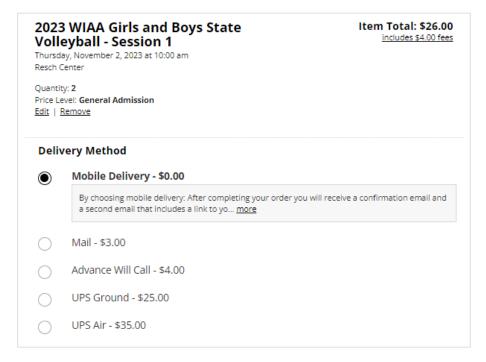

- 5. Review your cart for accuracy.
- 6. Select your delivery method.
- 7. Click "CHECKOUT" to proceed to entering your contact and payment information.

## **Your Cart**

Are there refunds for tickets? No. While ordering your tickets you agreed to our terms and conditions which included our refund policy: No refunds or exchanges are provided for tickets, officials' licensing, registration fees or merchandise purchases once the order has been processed.