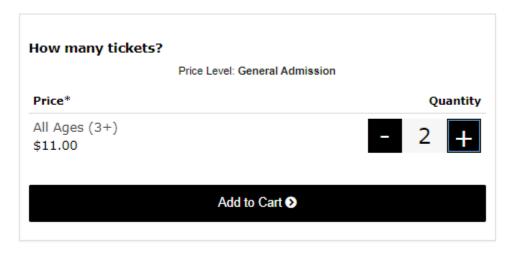

## **Promotions**

Enter Promotional Code Go

2. Click "FIND TICKETS".

3. Click " to increase the number of tickets you need to purchase.

4. Once you have the tickets you want to purchase added, click "ADD TO CART".

**Do children need a ticket?** Children two and under do not require a ticket.

Is there different pricing for select groups (ie. Children, Seniors, Military)? No, all tickets are the same price.

Is there a limit on how many tickets can be purchased? No, there is not a limit of tickets per transaction.