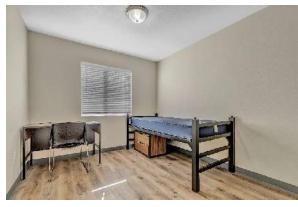

### **Interior Photos of Units**

Living Room and Dining Room

Kitchen

In-unit, full size washer/dryer

Furnished Bedroom(single)

**Typical Bathroom** 

Security Doorbell on Front Door

**Project Site** 