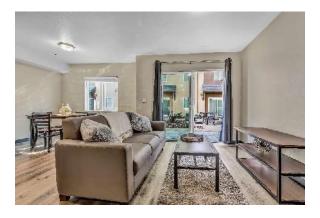

### **Interior Photos of Units**

Living Room and Dining Room

Kitchen

In-unit, full size washer/dryer

Furnished Bedroom(single)

**Typical Bathroom** 

Security Doorbell on Front Door

**Project Site** 