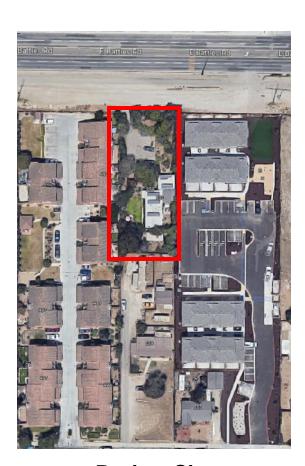

### **Interior Photos of Units**

Living Room and Dining Room

Kitchen

In-unit, full size washer/dryer

Furnished Bedroom(single)

**Typical Bathroom** 

Security Doorbell on Front Door

**Project Site** 

1 Mile to Campus