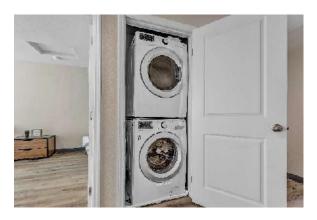

### **Interior Photos of Units**

Living Room and Dining Room

Kitchen

In-unit, full size washer/dryer

Furnished Bedroom(single)

**Typical Bathroom** 

Security Doorbell on Front Door

**Project Site** 