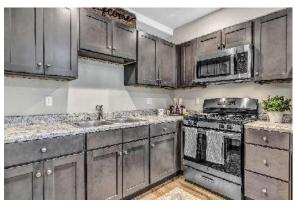

### **Interior Photos of Units**

Living Room and Dining Room

Kitchen

In-unit, full size washer/dryer

Furnished Bedroom(single)

**Typical Bathroom** 

Security Doorbell on Front Door

**Project Site** 