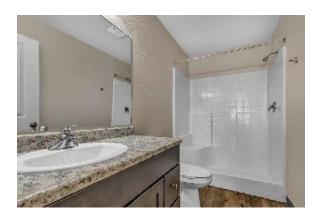

### **Interior Photos of Units**

Living Room and Dining Room

Kitchen

In-unit, full size washer/dryer

Furnished Bedroom(single)

**Typical Bathroom** 

Security Doorbell on Front Door

**Project Site** 