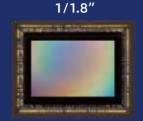

#### **Large BSI Image Sensor**

The large BSI Sensor increases the light gathering efficiency of the sensor to deliver higher sensitivity and better all round image quality.