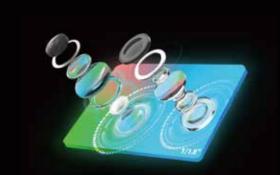

#### **F1.0 Large Aperture Lens**

The ColorView cameras adopts F1.0 large aperture lens collecting more light to produce brighter images.

#### **Advanced ISP**

The advanced ISP provides accurate color restoration, resulting in more balanced light and shade, and vivid picture details.

#### **Dual-lens**

The dual-lens splicing technology enables full-color effects to be presented in a low-light environment, even without turning on the supplementary light of the devices, which greatly reduces light pollution.