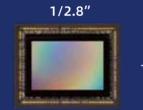

#### **Large BSI Image Sensor**

The large BSI Sensor increases the light gathering efficiency of the sensor to deliver higher sensitivity and better all round image quality.