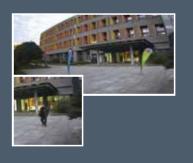

#### **Fixed VS Motorized Performance**

Fixed full-color products have a wider image, which can grasp the overall

Motorized full-color products can be magnified up to 4 times, record