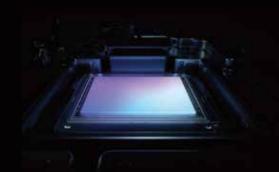

#### **Large BSI Image Sensor**

The large BSI Sensor increases the light gathering efficiency of the sensor to deliver higher sensitivity and better all round image quality.