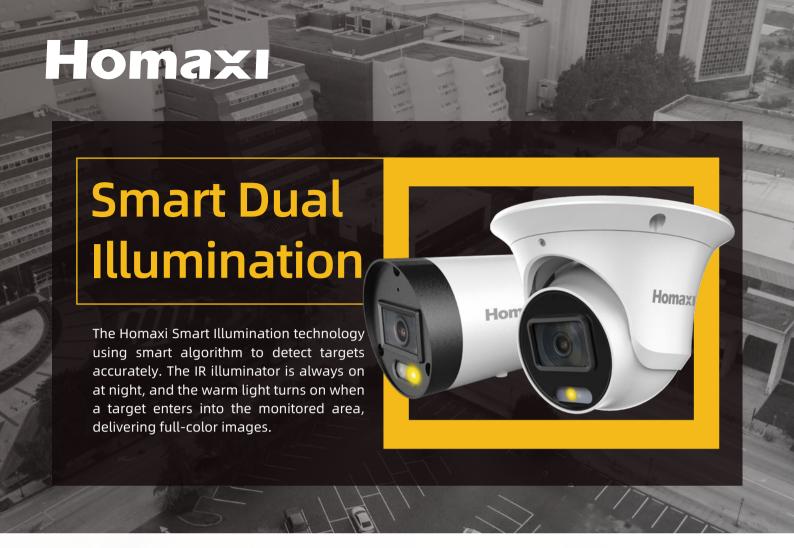

### Smart Dual Illuminator

- IR Mode
- Warm Light Mode
- Smart Illumination

# Smart Illumination

Automatically switching between IR Illuminator and warm light when a target is detected.

## Beyond Smart Illumination

The Smart Dual Light product integrates strobe light deterrence with intelligent human and vehicle recognition, enhancing its proactive defense and precise alarm capabilities for versatile applications.