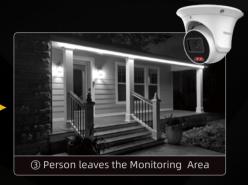

# Smart Illumination

Automatically switching between IR Illuminator and warm light when a target is detected.

## Beyond Smart Illumination

The Smart Dual Light product integrates strobe light deterrence with intelligent human and vehicle recognition, enhancing its proactive defense and precise alarm capabilities for versatile applications.