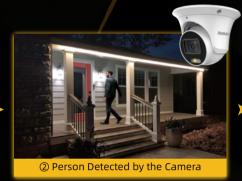

# Smart Illumination

Automatically switching between IR Illuminator and warm light when a target is detected.

## Beyond Smart Illumination

The Smart Dual Light product integrates strobe light deterrence with intelligent human and vehicle recognition, enhancing its proactive defense and precise alarm capabilities for versatile applications.