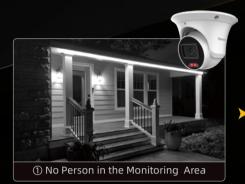

# Smart Illumination

Automatically switching between IR Illuminator and warm light when a target is detected.

## Beyond Smart Illumination

The Smart Dual Light product integrates strobe light deterrence with intelligent human and vehicle recognition, enhancing its proactive defense and precise alarm capabilities for versatile applications.