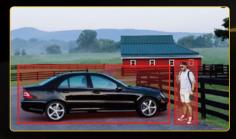

Light Mode
- Smart Illumination



# Custom Illumination Schedule

- 7 days, Monday-Sunday
- 24 hours



### Strobe Light Warning

• Warning light in IR mode



#### Lite Al

- Human
- Vehicle



#### **Real-time Alarms**

 Mobile device instant alarm notifications



#### **Built-in Mic**

 Audio and video synchro-nous recording

# Smart Illumination

Automatically switching between IR Illuminator and warm light when a target is detected.







## Beyond Smart Illumination

The Smart Dual Light product integrates strobe light deterrence with intelligent human and vehicle recognition, enhancing its proactive defense and precise alarm capabilities for versatile applications.



Smart **Dual Illuminators** 





**Active** Deterrence







**Smart Illumination** 



Warm Light Deterrence



Focus on Human and Vehicle



Sales & Marketing

+1 626-900-9818 sales@homaxi.com