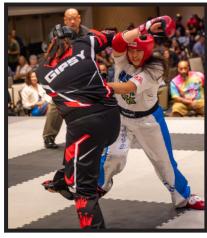

Wildcard Seeds in katas will be randomly placed in the remaining positions by the Ring Coordinator.

In Point Sparring, all seeded players receive Double Elimination status. This means they must lose twice before being officially eliminated from the Division.

The "Wildcard" option will be at play in Point Sparring as well. A competitor who falls below the Finals Qualifying Requirement will enter the WLF XX as a Wildcard Seed. A Wildcard Seed has the lowest possible seed in each division. Wildcards are eligible to compete for a Divisional Title. They only receive SINGLE ELIMINATION status throughout all rounds in sparring.