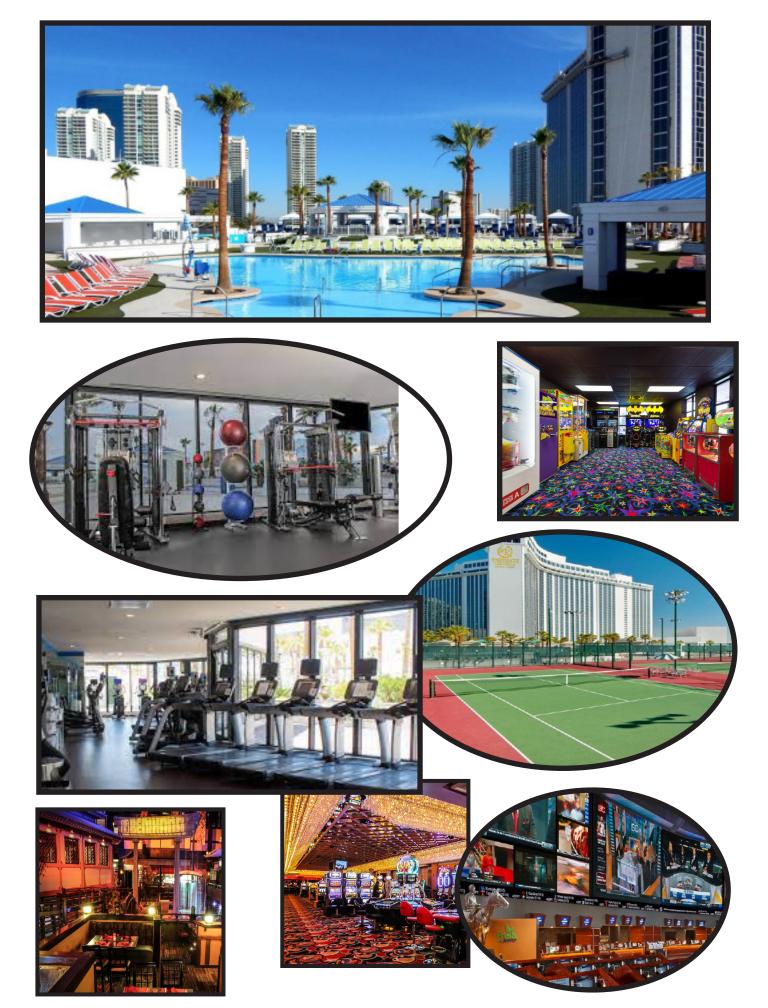

The Westgate Resort Casino is at the Northern point of the Las Vegas strip. Formerly known as the International Hotel, this landmark began the era of mega-resorts in the early 1970's. Resort guests will enjoy the convenience of being one block from the Las Vegas strip, spacious and renovated rooms, a vitalizing swimming pool & cabana area, the most iconic Sports Book in the area, and an onsite Monorail stop for easy access to other destinations on the Las Vegas strip.

Please note: All competitors are required to stay at the Westgate Resort Casino or pay an additional registration penalty fee for each division. Please understand that attendees staying at the Resort is a vital component to the success of the League Finals. The League cannot provide the <u>VERY SPACIOUS</u> venue for the tournament and the Family Amenities and Activities the Hotel offers without the support of our attendees staying at the hotel.