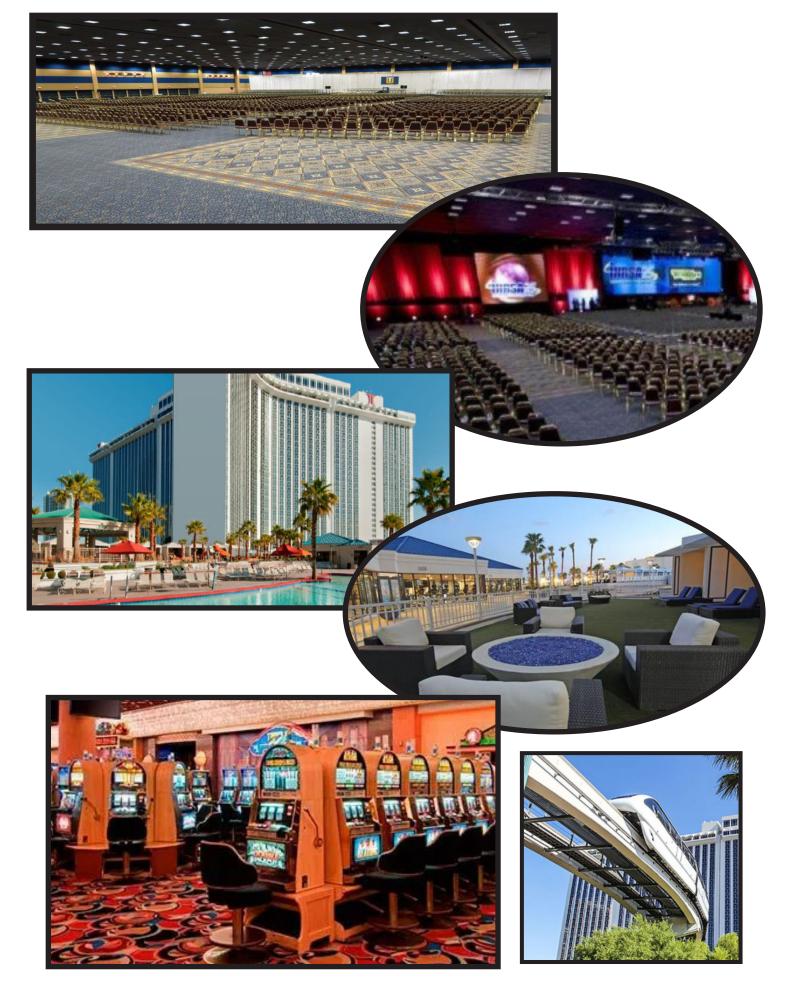

LAS VEGAS is a City built on Hopes, Dreams, and a little bit of Crazy. "Sin City is known for it's gleaming Neon Lights, Iuxurious Mega Resorts, High Roller Gambling, High End Dining options, and notable Celebrity Shows & Musicals. With all these entertainment options The LEAGUE FINALS has evolved into an intriguing Competition Vacation Destination for the entire Family!!

The Westgate Resort Casino is at the Northern point of the Las Vegas strip. Formerly known as the International Hotel, this landmark began the era of mega-resorts in the early 1970's. Resort guests will enjoy the convenience of being one block from the Las Vegas strip, spacious and renovated rooms, a vitalizing swimming pool & cabana area, the most iconic Sports Book in the area, and an onsite Monorail stop for easy access to other destinations on the Las Vegas strip.

Please note: All competitors are required to stay at the Westgate Resort Casino or pay an additional registration penalty fee for each division. Please understand that attendees staying at the Resort is a vital component to the success of the League Finals. The League cannot provide the <u>VERY SPACIOUS</u> venue for the tournament and the Family Amenities and Activities the Hotel offers without the support of our attendees staying at the hotel.