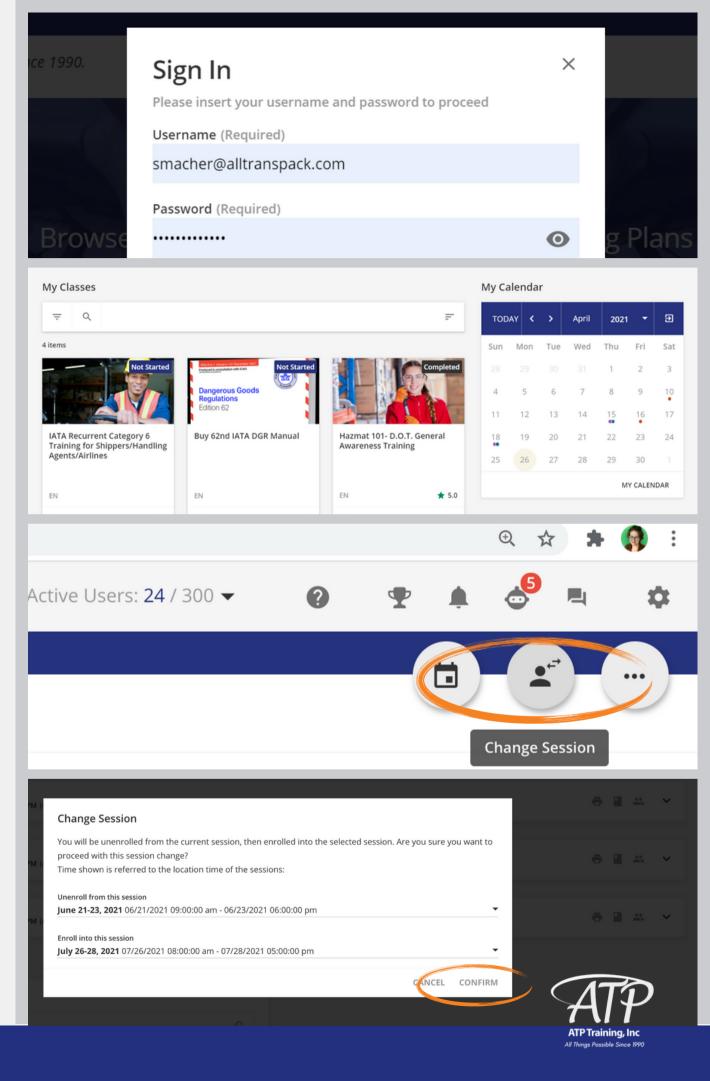

### Logging In

Visit training.alltranspack.com and enter your Username and Password.

If you have forgotten your password, click **Forgot your** password? and you will get email link to reset it.

Admin Home > Home

#### My Classes

#### This is your homepage

It's self-explanatory, but we *did* want to translate the icons in the upper right hand corner for you:

Notifications

Virtual Coach

Help Desk

=

IATA Recurrent Category 6
Training for...
Course is under maintenance

#### My Calendar

| TODAY | <           | <b>&gt;</b> Jur | ne  |     | 2021 | , ∋ |
|-------|-------------|-----------------|-----|-----|------|-----|
| Sun   | Mon         | Tue             | Wed | Thu | Fri  | Sat |
|       |             | 1               | 2   | 3   | 4    | 5   |
| 6     | 7           | 8               | 9   | 10  | 11   | 12  |
| 13    | 14          | 15              | 16  | 17  | 18   | 19  |
| 20    | 21          | 22              | 23  | 24  | 25   | 26  |
| 27    | 28          | 29              | 30  | 1   |      |     |
|       | MY CALENDAR |                 |     |     |      |     |

# How to change your Instructor-Led Training Session

#### Visit training.alltranspack.com

- Enter your Username and Password to sign in
- Navigate to My Classes on your homepage and click on your course
- The option to change your session is indicated with the 🖆 icon
- Select the session you'd like to join and click **CONFIRM**
- Your calendar will automatically update if there is room in the session