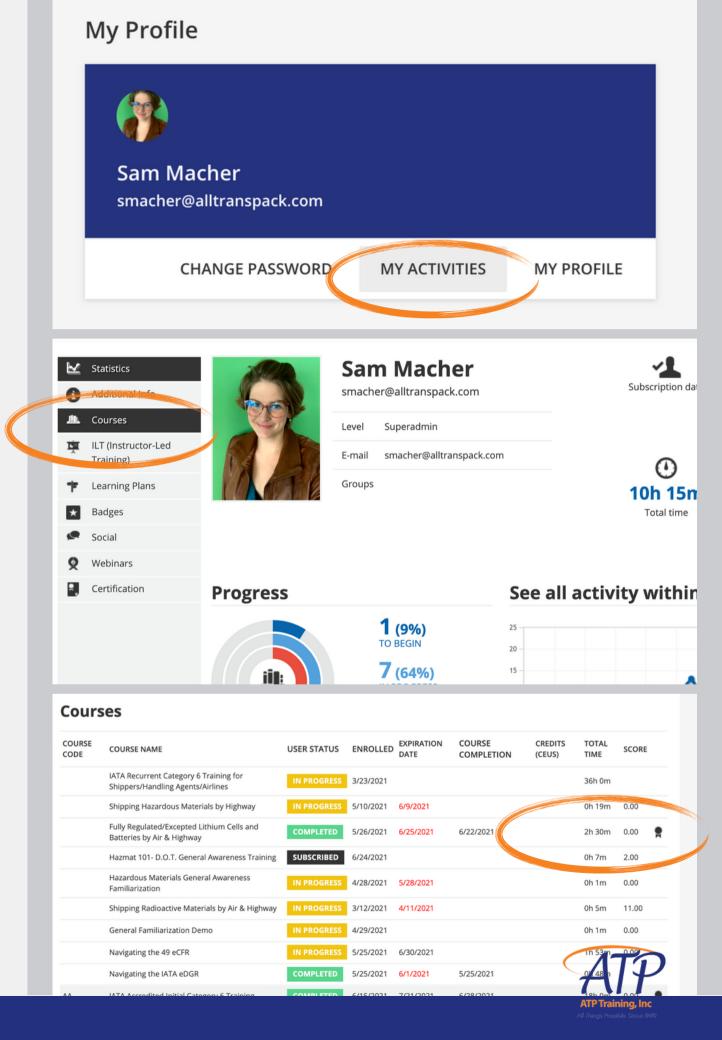

## How to view your certificates

#### Navigate to My Profile and click on MY ACTIVITIES

- To view completed courses and certificates, click on **Courses**
- If the course has been completed, a green COMPLETED box will appear under USER STATUS
- To download the certificate for a completed course, click on the 🖁 icon