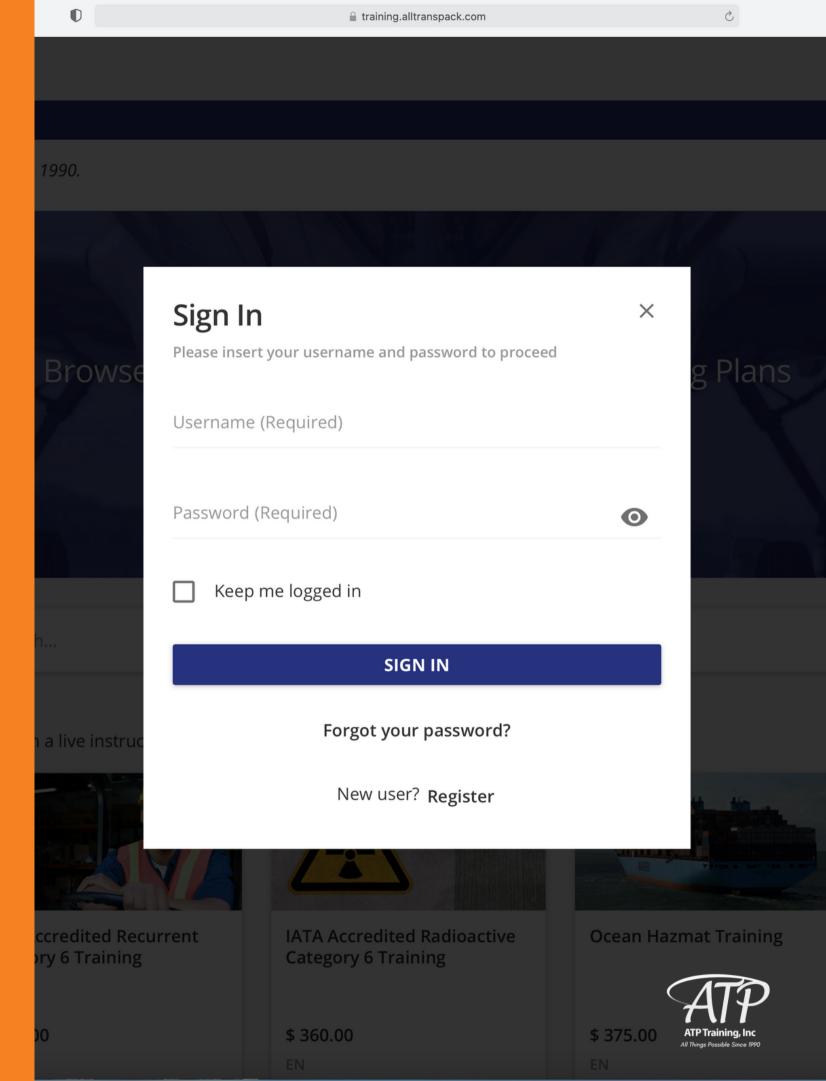

### Logging In

Visit training.alltranspack.com and enter your Username and Password.

If you have forgotten your password, click **Forgot your** password? and you will get email link to reset it.

Admin Home > Home