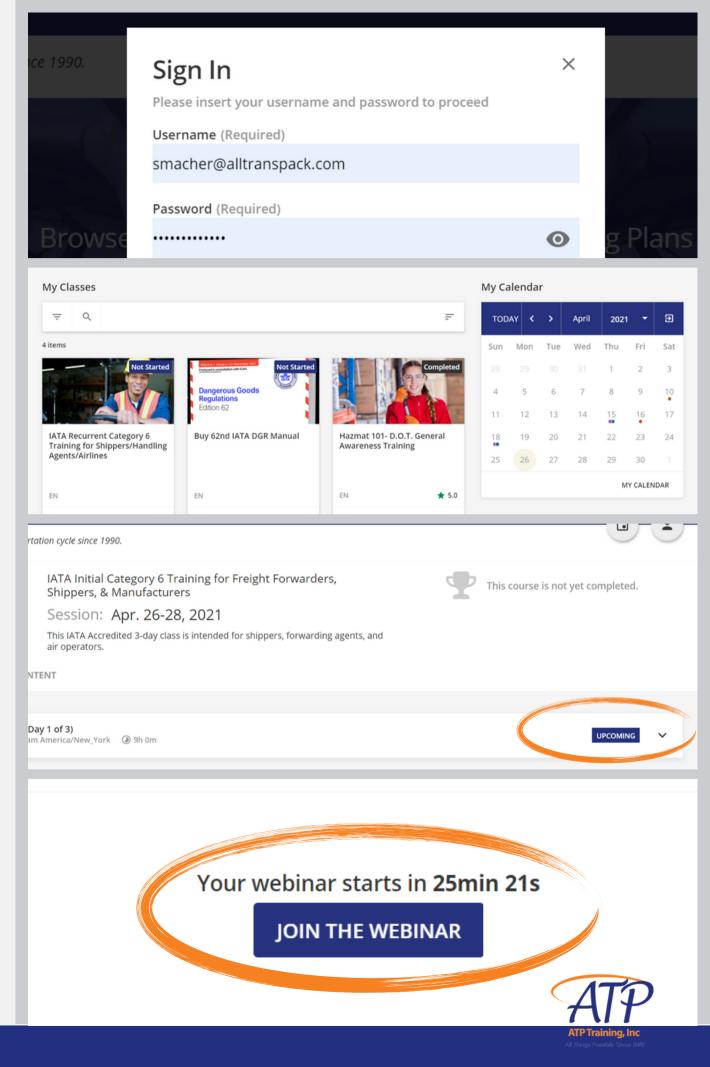

### Logging In

Visit training.alltranspack.com and enter your Username and Password.

If you have forgotten your password, click **Forgot your** password? and you will get email link to reset it.

Admin Home > Home

#### Visit training.alltranspack.com

- Enter your Username and Password to sign in
- Navigate to My Classes on your homepage and click on your course
- The option to change your session is indicated with the 🖆 icon
- Select the session you'd like to join and click **CONFIRM**
- Your calendar will automatically update if there is room in the session

# How to join a virtual Instructor-Led Training Session

#### Visit training.alltranspack.com

- Enter your Username and Password to sign in
- Navigate to My Classes on your homepage and click on your course
- The option to join the course is available 30 minutes prior to the session
- Click on the v to the right of to the blue UPCOMING button
- Click JOIN THE WEBINAR to access the class