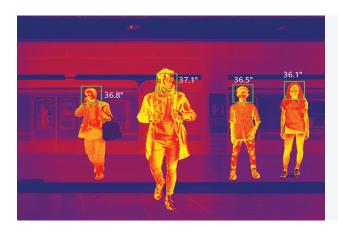

#### What is THERMAL IMAGING?

Any object with a temperature above absolute zero emits a detectable amount of radiations. The higher an object's temperature, the more radiations are is emitted. Taking advantage of the temperature differences between objects, thermal cameras make the invisible thermal radiation "visible" in the form of heat zone images.