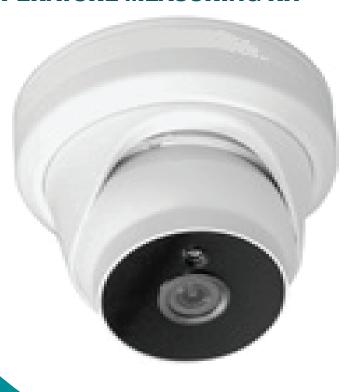

#### **MODEL TMC504-AI**

Imported Germany Thermal Sensor Camera, Resolution: 256\*192 pixels Resolution: 5MP with 10 inches Monitor

High Accuracy, ± 0.3 ℃ Deviation

Al Face Detection and Face Snapshot 20-30 pcs. simultaneously Real-time recording

# **SPECIFICATIONS:**

| TEMPERATURE MEASUREMENT CAMERA |                                                               |
|--------------------------------|---------------------------------------------------------------|
| Resolution                     | 5MP AHD                                                       |
| Temperature Detecting Range    | -40°C to 80°C                                                 |
| Detection Accuracy             | ±0.3°C                                                        |
| Focal Length                   | 3.6mm                                                         |
| Camera Connection              | Aviation connection                                           |
| Display Mode                   | Real-time display                                             |
| Detecting Time                 | 3 seconds                                                     |
| Detecting Distance             | 0-3meters suggested                                           |
| Snapshot                       | Abnormal temperature auto snapshot with broadcast alarm alert |
| HD Monitor                     |                                                               |
| Screen                         | 10 inch high light IPS 1024*600                               |
| Storage                        | By XVR, TF card storage, Max support 256G.                    |
| Recording                      | Auto-cycle recording                                          |
| General                        |                                                               |
| Tripod                         | 1.8m adjustable                                               |
| Power Supply                   | 1.5A wide voltage power supply,12-36V                         |
| Package Include                | 1*Dome Camera,1*Tripod,1*HD Monitor                           |
| Weight                         | About 3.5KG                                                   |
| Package Size                   | 72x20x27cm                                                    |