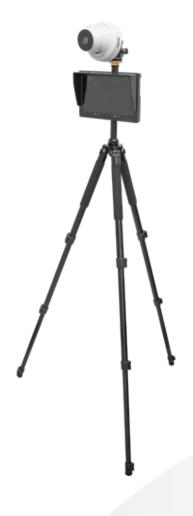

# **SPECIFICATIONS:**

| TEMPERATURE MEASUREMENT CAMERA |                                                               |
|--------------------------------|---------------------------------------------------------------|
| Resolution                     | 5MP AHD                                                       |
| Temperature Detecting Range    | -40°C to 80°C                                                 |
| Detection Accuracy             | ±0.3°C                                                        |
| Focal Length                   | 3.6mm                                                         |
| Camera Connection              | Aviation connection                                           |
| Display Mode                   | Real-time display                                             |
| Detecting Time                 | 3 seconds                                                     |
| Detecting Distance             | 0-3meters suggested                                           |
| Snapshot                       | Abnormal temperature auto snapshot with broadcast alarm alert |
| HD Monitor                     |                                                               |
| Screen                         | 10 inch high light IPS 1024*600                               |
| Storage                        | By XVR, TF card storage, Max support 256G.                    |
| Recording                      | Auto-cycle recording                                          |
| General                        |                                                               |
| Tripod                         | 1.8m adjustable                                               |
| Power Supply                   | 1.5A wide voltage power supply,12-36V                         |
| Package Include                | 1*Dome Camera,1*Tripod,1*HD Monitor                           |
| Weight                         | About 3.5KG                                                   |
| Package Size                   | 72x20x27cm                                                    |