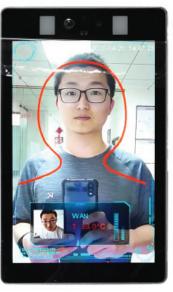

# **DYNAMIC TEMPERATURE MEASUREMENT**FACE RECOGNITION ACCESS CONTROL EQUIPMENT

NORMAL TEMPERATURE WITHOUT MASK

ABNORMAL TEMPERATURE WITHOUT MASK

NORMAL TEMPERATURE WITH MASK

ABNORMAL TEMPERATURE WITH MASK

#### **MAIN FEATURES:**

- 8 Inch HD LCD Display Screen.
- Non-contact High-accurate Body Temperature Measurement 35 42 Degree Celcius & Accuracy ±0.3 Degree Celsius.
- Mask Wearing Detection.
- Face Recognition, 50000 pcs Face Database Available, 10000pcs Records.
- Local Alarm Output if Abnormal Temperature Detected.
- Voice Broadcast.
- Access Control, Compatible with All Kinds of Access Control System.
- Attendance.
- Third-party Platform Docking.
- Can Record Identification Information and Temperature Information for Future Search.