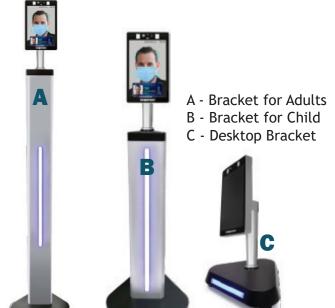

### DYNAMIC TEMPERATURE MEASUREMENT **FACE RECOGNITION ACCESS CONTROL EQUIPMENT**



**MODEL: TMF801AI** 





RECOGNITION



MASK WEARING



ACCURACY





ACCESS CONTROL



VOICE BROADCAST







- Easy installation and simple configuration
- Safety, no direct contact with the target.
- High efficiency, can realize temperature measurement
- acess control and attendace etc function at the same time

# CE FC With CE,FCC certificate.

MODEL: TMF801AI - STAND MOUNT MODEL: TMF802AI - WALL MOUNTED



P.O. Box 51422 Sharjah United Arab Emirates +97167433021 | +971552993500 | +971553322323







www.solutionsbridge.net

# **DYNAMIC TEMPERATURE MEASUREMENT**FACE RECOGNITION ACCESS CONTROL EQUIPMENT



NORMAL TEMPERATURE WITHOUT MASK



ABNORMAL TEMPERATURE WITHOUT MASK



NORMAL TEMPERATURE WITH MASK



ABNORMAL TEMPERATURE WITH MASK

#### **MAIN FEATURES:**

- 8 Inch HD LCD Display Screen.
- Non-contact High-accurate Body Temperature Measurement 35 42 Degree Celcius & Accuracy ±0.3 Degr