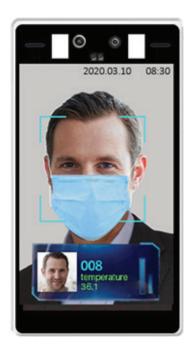

### DYNAMIC TEMPERATURE MEASUREMENT **FACE RECOGNITION ACCESS CONTROL EQUIPMENT**

**MODEL: TMF801AI** 

RECOGNITION

MASK WEARING

ACCURACY

ACCESS CONTROL

VOICE BROADCAST

- Easy installation and simple configuration
- Safety, no direct contact with the target.
- High efficiency, can realize temperature measurement
- acess control and attendace etc function at the same time

#### **MAIN FEATURES:**

- 8 Inch HD LCD Display Screen.
- Non-contact High-accurate Body Temperature Measurement 35 42 Degree Celcius & Accuracy ±0.3 Degree Celsius.
- Mask Wearing Detection.
- Face Recognition, 50000 pcs Face Database Available, 10000pcs Records.
- Local Alarm Output if Abnormal Temperature Detected.
- Voice Broadcast.
- Access Control, Compatible with All Kinds of Access Control System.
- Attendance.
- Third-party Platform Docking.
- Can Record Identification Information and Temperature Information for Future Search.