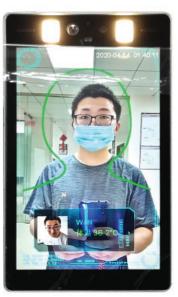

# **DYNAMIC TEMPERATURE MEASUREMENT**FACE RECOGNITION ACCESS CONTROL EQUIPMENT

NORMAL TEMPERATURE WITHOUT MASK

ABNORMAL TEMPERATURE WITHOUT MASK

NORMAL TEMPERATURE WITH MASK

ABNORMAL TEMPERATURE WITH MASK

#### **MAIN FEATURES:**

- 8 Inch HD LCD Display Screen.
- Non-contact High-accurate Body Temperature Measurement 35 42 Degree Celcius & Accuracy ±0.3 Degree Celsius.
- Mask Wearing Detection.
- Face Recognition, 50000 pcs Face Database Available, 10000pcs Records.
- Local Alarm Output if Abnormal Temperature Detected.
- Voice Broadcast.
- Access Control, Compatible with All Kinds of Access Control System.
- Attendance.
- Third-party Platform Docking.
- Can Record Identification Information and Temperature Information for Future Search.