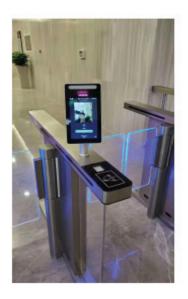

### DYNAMIC TEMPERATURE MEASUREMENT **FACE RECOGNITION ACCESS CONTROL EQUIPMENT**

**MODEL: TMF801AI** 

RECOGNITION

MASK WEARING

ACCURACY

ACCESS CONTROL

VOICE BROADCAST

- Easy installation and simple configuration
- Safety, no direct contact with the target.
- High efficiency, can realize temperature measurement
- acess control and attendace etc function at the same time

#### **MAIN FEATURES:**

- 8 Inch HD LCD Display Screen.
- Non-contact High-accurate Body Temperature Measurement 35 42 Degree Celcius & Accuracy ±0.3 Degree Celsius.
- Mask Wearing Detection.
- Face Recognition, 50000 pcs Face Database Available, 10000pcs Records.
- Local Alarm Output if Abnormal Temperature Detected.
- Voice Broadcast.
- Access Control, Compatible with All Kinds of Access Control System.
- Attendance.
- Third-party Platform Docking.
- Can Record Identification Information and Temperature Information for Future Search.