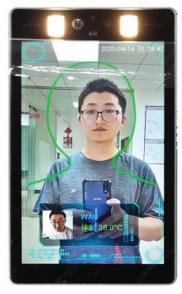

# **DYNAMIC TEMPERATURE MEASUREMENT**FACE RECOGNITION ACCESS CONTROL EQUIPMENT

NORMAL TEMPERATURE WITHOUT MASK

ABNORMAL TEMPERATURE WITHOUT MASK

NORMAL TEMPERATURE WITH MASK

ABNORMAL TEMPERATURE WITH MASK