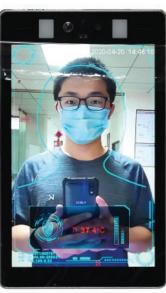

# **DYNAMIC TEMPERATURE MEASUREMENT**FACE RECOGNITION ACCESS CONTROL EQUIPMENT

NORMAL TEMPERATURE WITHOUT MASK

ABNORMAL TEMPERATURE WITHOUT MASK

NORMAL TEMPERATURE WITH MASK

ABNORMAL TEMPERATURE WITH MASK

#### **MAIN FEATURES:**

- 8 Inch HD LCD Display Screen.
- Non-contact High-accurate Body Temperature Measurement 35 42 Degree Celcius & Accuracy ±0.3 Degree Celsius.
- Mask Wearing Detection.
- Face Recognition, 50000 pcs Face Database Available, 10000pcs Records.
- Local Alarm Output if Abnormal Temperature Detected.
- Voice Broadcast.
- Access Control, Compatible with All Kinds of Access Control System.
- Attendance.
- Third-party Platform Docking.
- Can Record Identification Information and Temperature Information for Future Search.