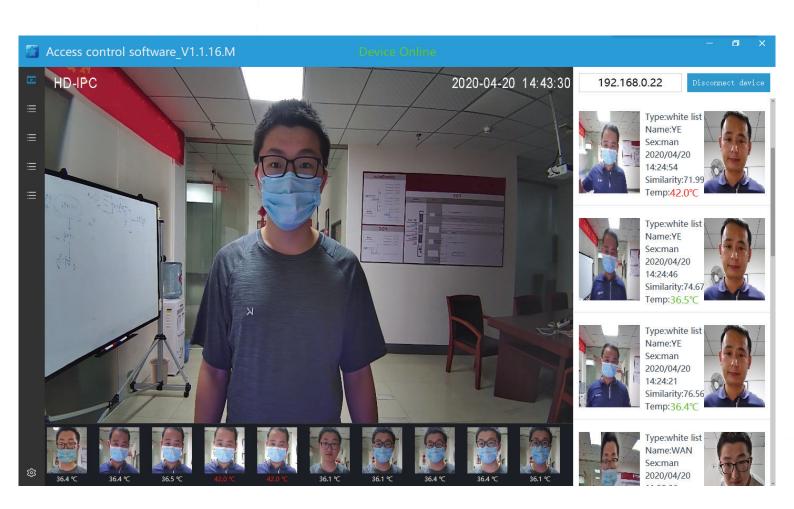

#### **MAIN FEATURES:**

- 8 Inch HD LCD Display Screen.
- Non-contact High-accurate Body Temperature Measurement 35 42 Degree Celcius & Accuracy ±0.3 Degree Celsius.
- Mask Wearing Detection.
- Face Recognition, 50000 pcs Face Database Available, 10000pcs Records.
- Local Alarm Output if Abnormal Temperature Detected.
- Voice Broadcast.
- Access Control, Compatible with All Kinds of Access Control System.
- Attendance.
- Third-party Platform Docking.
- Can Record Identification Information and Temperature Information for Future Search.