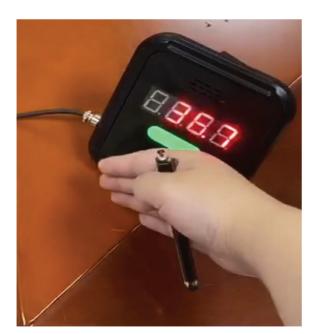

#### **MAIN FEATURES:**

- Medical Grade Measurement Accuracy.
- TOF Distance Sensor, millimeter distance measurement.
- Highlight LED Digital Tube, clear performance.
- Smart Voice Broadcast.
- Instant Light Warning.
- Ultra Wide Voltage Input, workable with any vehicles.
- Easy Operation, Plug and Play, Stable and Reliable Installation.