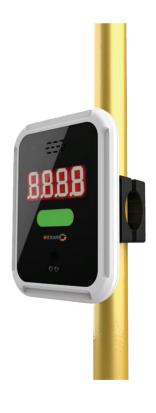

#### **APPLICATIONS:**

This vehicle thermometer is a professional machine to quick measuring human surface temperature which applies to the public place with large flow. With non-contact temperature measurement, high accuracy, fast measurement, fever voice broadcast etc advantages. Especially suitable to bus, entry and exit port, port, airport, wharf, station, school, government department, cinema etc public place.