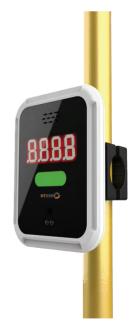

## VEHICLE FEVER SCREENING THERMOMETER

## **MODEL TVC01**

Body Temperature Measurement

Accuracy

Fever Detection Alarm

Voice Broadcast

Plug & Play

#### **MAIN FEATURES:**

- Medical Grade Measurement Accuracy.
- TOF Distance Sensor, millimeter distance measurement.
- Highlight LED Digital Tube, clear performance.
- Smart Voice Broadcast.
- Instant Light Warning.
- Ultra Wide Voltage Input, workable with any vehicles.
- Easy Operation, Plug and Play, Stable and Reliable Installation.

#### VEHICLE FEVER SCREENING THERMOMETER

| Model No.                                                                   | TVC01                                                                                                                                                                                             |
|-----------------------------------------------------------------------------|---------------------------------------------------------------------------------------------------------------------------------------------------------------------------------------------------|
| Temperature Display Range                                                   | 32.0°C-42.9°C, temperature degree only display "HI" or "LO" once out of this range                                                                                                                |
| Temperature Maximum<br>Permissible Deviation                                | Within the temperature display range $35^{\circ}C-42^{\circ}C$ , maximum Out of the temperature display range $35^{\circ}C-42^{\circ}C$ , maximum permissible deviation $\pm 0.3^{\circ}C$        |
| Maximum Permissible Deviation<br>Under Changing Environmental<br>Conditions | Under changing environmental conditions, the maximum permissible errors should meet the requirements of the temperature maximum permissible Deviation in the temperature display range of 36-42°C |
| Voice Broadcast                                                             | Normal temperature ,abnormal temperature voice broadcast                                                                                                                                          |
| Temperature Compensation                                                    | Ambient temperature dynamic compensation                                                                                                                                                          |
| Display                                                                     | 4 digit 0.8 inch digital display                                                                                                                                                                  |
| LED Temperature Display                                                     | Normal(Green),Abnormal(Red)                                                                                                                                                                       |
| Temperature Degree Mode                                                     | Fahrenheit, Celsius two mode                                                                                                                                                                      |
| Temperature Type                                                            | Material temperature, human body temperature                                                                                                                                                      |
| Language<br>Speaker                                                         | Multi-language voice broadcast, up to 223 voice segments, audio 2030 8R BOX speaker                                                                                                               |
| Optional                                                                    | Scalable NB-IOT data upload                                                                                                                                                                       |
| Power Supply                                                                | DC5V-DC38V                                                                                                                                                                                        |
| Standby Consumption                                                         | 0.3W                                                                                                                                                                                              |
| Working Consumption                                                         | 1.2W                                                                                                                                                                                              |
| Working Ambient Temperature                                                 | 16°C-35°C                                                                                                                                                                                         |
| Humidity                                                                    | ≤85%                                                                                                                                                                                              |
| Power Supply                                                                | DC5V-DC38V                                                                                                                                                                                        |
| Size                                                                        | 120mm x 150mm x 36mm                                                                                                                                                                              |