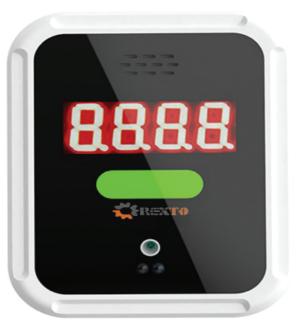

## VEHICLE FEVER SCREENING THERMOMETER

## **MODEL TVC01**

Body Temperature Measurement

Accuracy

Fever Detection Alarm

Voice Broadcast

Plug & Play

#### **MAIN FEATURES:**

- Medical Grade Measurement Accuracy.
- TOF Distance Sensor, millimeter distance measurement.
- Highlight LED Digital Tube, clear performance.
- Smart Voice Broadcast.
- Instant Light Warning.
- Ultra Wide Voltage Input, workable with any vehicles.
- Easy Operation, Plug and Play, Stable and Reliable Installation.