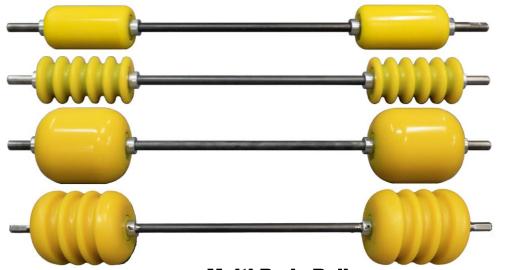

# **GOLFCO INTERNATIONAL COMPETITION ROLLERS™ 2024 Divided Twin Body Rollers**

Twin body rollers minimize striping and shadow lines. On rotary decks they allow for improved air flow, more efficient cutting, better clippings discharge and more consistent after-cut appearance. All bodies spin independently.

Smooth polyurethane & steel 3" dia. with 2 twin bodies Part # ends in 3Ct

Grooved polyurethane & steel with 2 twin bodies Part # ends 3" dia. in 3CGt US Patent #5394681

Smooth polyurethane & steel 5" dia. with 2 twin bodies Part # ends in 5Ct

Grooved polyurethane & steel with 2 twin bodies Part # ends 5" dia. in 5CGt US Patent #5394681