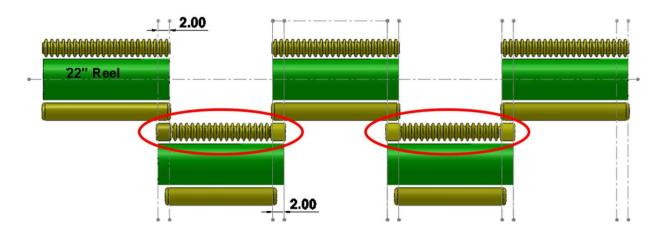

> 3" dia. 5 Section Grooved polyurethane & steel (1" crest centers) Part # ends in 3CG5 US Patent #5394681

PROBLEM: REEL OVERLAP SHADOWING

SOLUTION: GOLFCO 3 SECTION MIXED SURFACE ROLLER

Multi-head mowers are designed with overlap positioning of the forward and rear reels causing double cutting of the turf that is typically visible as 2"-3" wide shadowing pathways or lines.

# Golfco has developed an effective solution to this "double cut" shadowing as follows:

We created a special front roller assembly for the rear mower heads. This roller assembly has three design sections on the body as follows: a grooved roller center section combined with short width smooth surface sections on each end. The smooth roller sections are aligned with the overlap of the forward and rear reels and function to lay down the grass just prior to the cut of the rear reel. This significantly minimizes the cut from the rear reel at the overlap end position, thereby eliminating or greatly reducing the shadowing lines inherent in the "double cut".

The multi-section roller aids in diminishing scuffing or sliding of the roller during turns. We have made this roller using our popular ultra tough polyurethane cast over a heavy duty steel roller base and our Competition Roller sealed bearing assembly for optimal life and utility.

We recommend use of our special multi-section front roller assembly in combination with our shortened rear roller. For optimal benefit, use our Competition polyurethane rollers on the forward mower heads. These roller assemblies are available to fit any fairway mower in complete sets or as individual rollers.