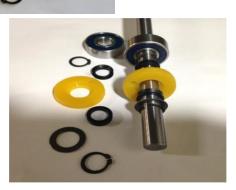

#### Competition Rollers™ (Full length shafts and sealed bearings)

#### \*ORIGINAL\* -Roller of choice for discerning professionals

- \* Golfco has been making heavy duty, precision rollers exclusively for the golf & turf industry for 22 years. Our Competition Rollers<sup>™</sup> were designed to accommodate almost any option of diameter, length and body style for any reel type and rotary deck mower used by golf courses and other discerning turf care professionals.
- All of our Competition Rollers™ are made of heavy duty, precision steel tubing. We also produce polyurethane rollers. Polyurethane cast and bonded to steel provides exceptional high performance benefits unmatched by other materials. Polyurethane is a highly engineered elastomer similar to rubber but with far superior physical characteristics. Our cast polyurethane Competition Rollers™ provide exceptional wearability with abrasion resistance, toughness and shock absorbancy unmatched by other material choices. Your mowers will also benefit from the cushioning effect of polyurethane in rough, abusive environments.
- 🛪 Polyurethane is exceptional at resisting debris buildup. It has no surface micro-pores (unlike metals). It resists absorption and adsorption of liquids and solids. Further, by resisting adherence of contaminants, our polyurethane rollers reduce the likelihood of contributing to transportation or transmigration of harmful microorganisms and diseases.
- Polyurethane is resistant to extremes in temperature. It will not get hot to the touch in sunny applications like metal and therefor will not sear or stress your turf. Also, it reflects cold and is resistant to frost.
- Competition Rollers™ incorporate a unique bearing, seal and shaft design that can be used in any application. All Competition Rollers™ utilize full length shafts and a bearing retainer system that is precise and reliable
- No regreasing required the sealed single row ball bearings allow for ease of maintenance. The bearings are filled with a superior quality "EP" (extreme pressure) grease. We have added proprietary, unique additional seals for enhanced protection against the elements and for retaining grease within the housing to prevent leakage. A sealed bearing configuration that actually holds up to the toughest applications.
- Each roller is rebuildable quickly and affordably the proven success of Golfco's sealed bearing design is taken to the next level.
- Stainless steel bearings are available as an upgrade upon request.
- An optional flush-mount grease fitting can be added that is fully protected against breakage within our proprietary exterior seal. This unique option allows for regreasing of the bearings at discretionary, customized intervals. Since the bearings remain sealed, you can regrease as often or little as you desire.
- Our patented grooved rollers have soft large radius corners to protect the turf and provide steerability. No solid debris will ever lodge between the grooves of our polyurethane rollers. (US Patent 5394681)
- New sectional rollers with multiple independent roller bodies on a single shaft now available. An advantage for tight turn conditions or to avoid skid marks on cleanup pass with greens mowers.