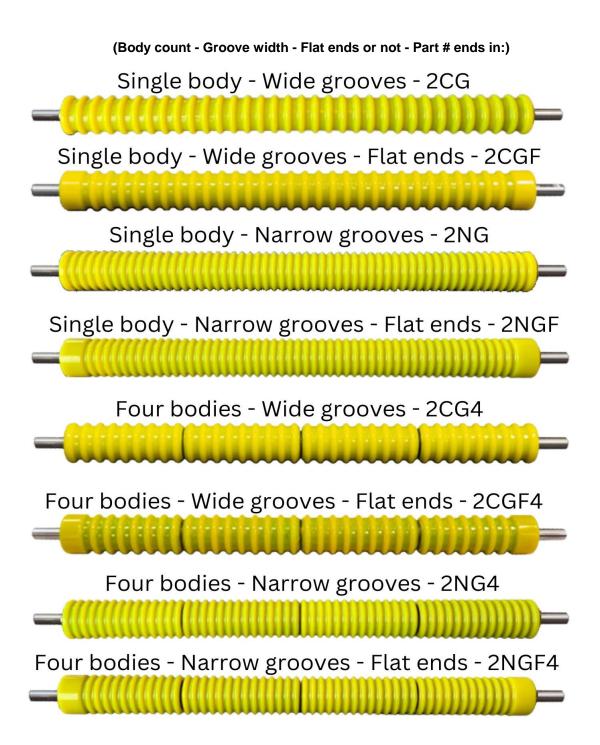

age 18-20 |
|                                         | * Light Fairway and Surrounds Mowers        | page 20-22 |
|                                         | * Rotary Deck and Fairway Mowers            | page 22    |
| Ransomes                                | * Greens, Surrounds, Fairway & Rough Mowers | page 23    |
| Tru-Turf * SISIS * De                   | ennis * Shibaura * Hustler                  | page 24    |
| Baroness * Ventrac *                    | National * Bunton * Kesmac                  | page 25    |
| Upgrade Options, Overhaul Kits, Shafts, | Water Pump Bearings                         | page 26    |
| Roller Rebuild Instructions             |                                             | page 27    |

# 2" dia. Yellow Polyurethane cast over Heavy Duty Steel Rollers



# Single Body Yellow Polyurethane Cast Over Heavy Duty Steel Rollers



# **GOLFCO INTERNATIONAL COMPETITION ROLLERS™ 2024 Divided Twin Body Rollers**

Twin body rollers minimize striping and shadow lines. On rotary decks they allow for improved air flow, more efficient cutting, better clippings discharge and more consistent after-cut appearance. All bodies spin independently.



Smooth polyurethane & steel 3" dia. with 2 twin bodies Part # ends in 3Ct

Grooved polyurethane & steel with 2 twin bodies Part # ends 3" dia. in 3CGt US Patent #5394681

Smooth polyurethane & steel 5" dia. with 2 twin bodies Part # ends in 5Ct

Grooved polyurethane & steel with 2 twin bodies Part # ends 5" dia. in 5CGt US Patent #5394681

# **Multi-Body Rollers**

Multi-body rollers with independent spinning gr