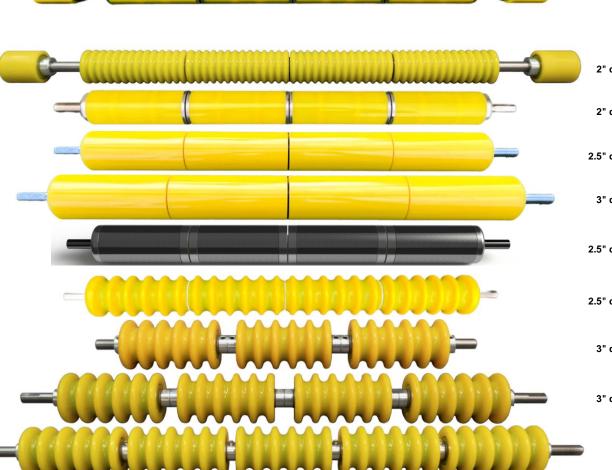

# **Multi-Body Rollers**

Multi-body rollers with independent spinning grooved or smooth sections minimize skidding and damage to turf during turns and through undulations and contours. Significant advantage in golf course roughs, fairways, approaches, surrounds and greens as well as other complex turf conditions.

Multi-body rollers are available in 2", 2.5" & 3" smooth polyurethane or steel designs and 2", 2.5" and 3" grooved polyurethane designs. The number of bodies can often be customized to fit your application and your requirements to enhance after-cut appearance.

6 Section smooth polyurethane & steel with outboard bodies. Part # ends

2" dia. in 2C4+2C

The smaller dia. outboard bodies on the outside of the roller mounting brackets provide anti-scalp protection upon change in tier elevations.

2" dia. outboard bodies. Part # ends in 2CG4+2C

6 Section grooved

4 Section Smooth 2" dia. polyurethane & steel Part # ends in 2C4

4 Section Smooth 2.5" dia. polyurethane & steel Part # ends in 25C4

4 Section Smooth

3" dia. polyurethane & steel Part # ends in 3C4

4 Section Smooth steel heavy 2.5" dia. duty tubing. Part # ends in **25S4** 

4 Section Grooved polyurethane & steel (1" crest 2.5" dia. centers) Part # ends in

25CG4 US Patent #5394681

3 Section Grooved

3" dia. polyurethane & steel (1" crest centers) Part # ends in 3CG3 US Patent #5394681

4 Section Grooved

3" dia. Contact 2 Contact centers) Part # ends in 3CG4 US Patent #5394681

> 3" dia. 5 Section Grooved polyurethane & steel (1" crest centers) Part # ends in 3CG5 US Patent #5394681

PROBLEM: REEL OVERLAP SHADOWING

SOLUTION: GOLFCO 3 SECTION MIXED SURFACE ROLLER

Multi-head mowers are designed with overlap positioning of the forward and rear reels causing double cutting of the turf that is typically visible as 2"-3" wide shadowing pathways or lines.