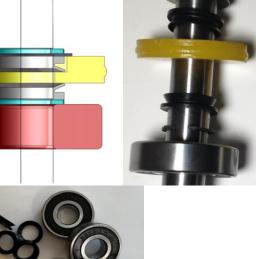

#### Competition Rollers™ (Full length shafts and sealed bearings)

#### \*ORIGINAL\* -Roller of choice for discerning professionals

- \* Golfco has been making heavy duty, precision rollers exclusively for the golf & turf industry for 22 years. Our Competition Rollers<sup>™</sup> were designed to accommodate almost any option of diameter, length and body style for any reel type and rotary deck mower used by golf courses and other discerning turf care professionals.
- All of our Competition Rollers™ are made of heavy duty, precision steel tubing. We also produce polyurethane rollers. Polyurethane cast and bonded to steel provides exceptional high performance benefits unmatched by other materials. Polyurethane is a highly engineered elastomer similar to rubber but with far superior physical characteristics. Our cast polyurethane Competition Rollers™ provide exceptional wearability with abrasion resistance, toughness and shock absorbancy unmatched by other material choices. Your mowers will also benefit from the cushioning effect of polyurethane in rough, abusive environments.
- 🛪 Polyurethane is exceptional at resisting debris buildup. It has no surface micro-pores (unlike metals). It resists absorption and adsorption of liquids and solids. Further, by resisting adherence of contaminants, our polyurethane rollers reduce the likelihood of contributing to transportation or transmigration of harmful microorganisms and diseases.
- Polyurethane is resistant to extremes in temperature. It will not get hot to the touch in sunny applications like metal and therefor will not sear or stress your turf. Also, it reflects cold and is resistant to frost.
- Competition Rollers™ incorporate a unique bearing, seal and shaft design that can be used in any application. All Competition Rollers™ utilize full length shafts and a bearing retainer system that is precise and reliable
- No regreasing required the sealed single row ball bearings allow for ease of maintenance. The bearings are filled with a superior quality "EP" (extreme pressure) grease. We have added proprietary, unique additional seals for enhanced protection against the elements and for retaining grease within the housing to prevent leakage. A sealed bearing configuration that actually holds up to the toughest applications.
- Each roller is rebuildable quickly and affordably the proven success of Golfco's sealed bearing design is taken to the next level.
- Stainless steel bearings are available as an upgrade upon request.
- An optional flush-mount grease fitting can be added that is fully protected against breakage within our proprietary exterior seal. This unique option allows for regreasing of the bearings at discretionary, customized intervals. Since the bearings remain sealed, you can regrease as often or little as you desire.
- Our patented grooved rollers have soft large radius corners to protect the turf and provide steerability. No solid debris will ever lodge between the grooves of our polyurethane rollers. (US Patent 5394681)
- New sectional rollers with multiple independent roller bodies on a single shaft now available. An advantage for tight turn conditions or to avoid skid marks on cleanup pass with greens mowers.