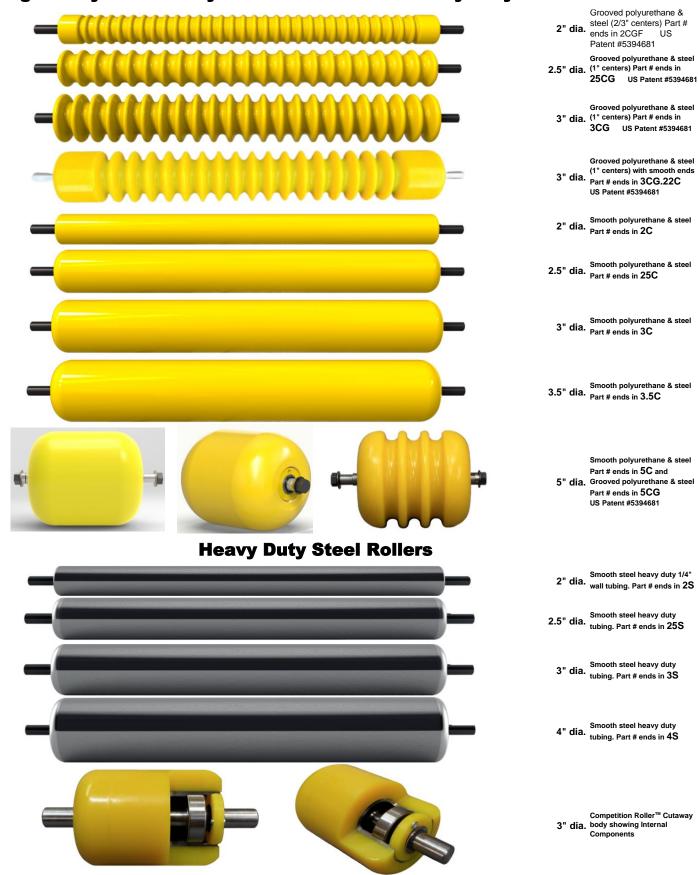

# 2" dia. Yellow Polyurethane cast over Heavy Duty Steel Rollers

# Single Body Yellow Polyurethane Cast Over Heavy Duty Steel Rollers