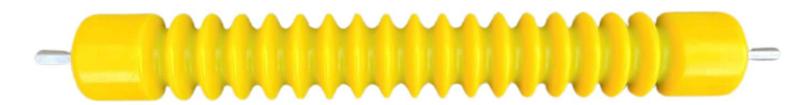

# 2" dia. Yellow Polyurethane cast over Heavy Duty Steel Rollers

# Single Body Yellow Polyurethane Cast Over Heavy Duty Steel Rollers