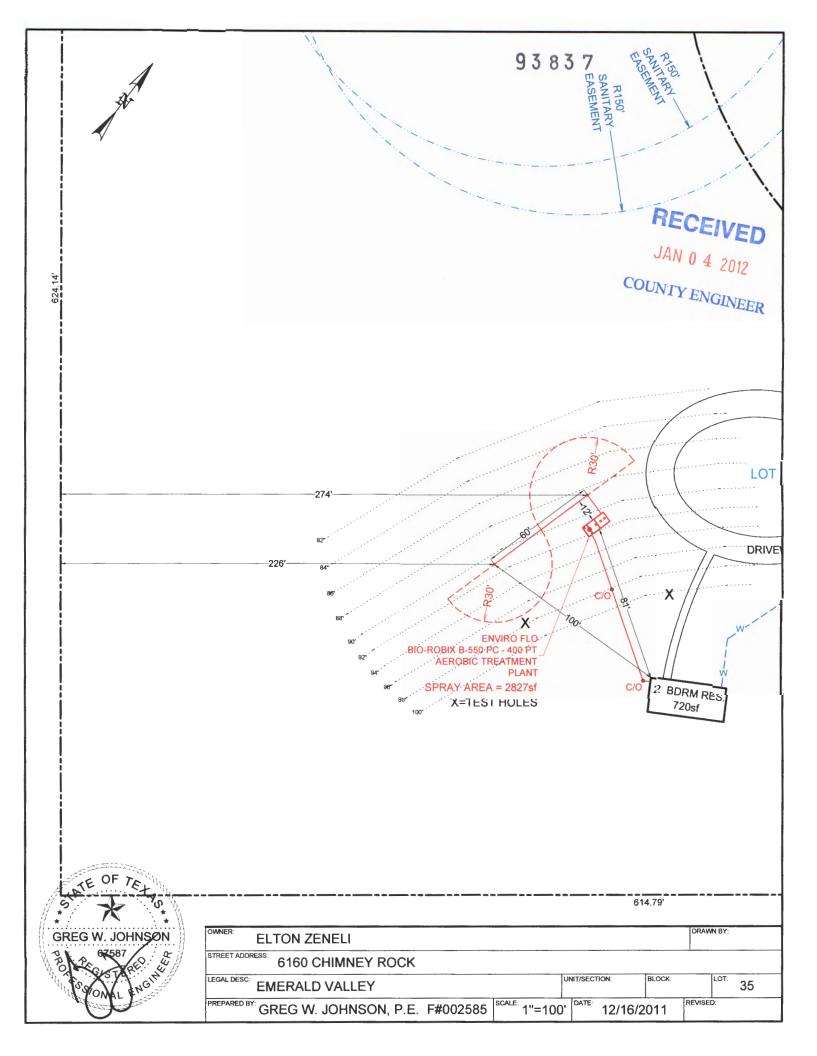

## PERMIT OF AUTHORIZATION TO CONSTRUCT AN ON-SITE SEWAGE FACILITY PERMIT VALID FOR ONE YEAR FROM DATE ISSUED

Permit Number:

93837

Issued this date:

January 17, 2012

This Permit is hereby given to: Elton/Lulieta Zeneli

To start construction of a private, on-site sewage facility located at:

6160 Chimney Rock, Canyon Lake, TX 78133 Lot 35, Emerald Valley Subdivision

#### APPROVED MIMNIMUM SIZES AS PER ATTACHED DESIGN

Type of System:

Aerobic Treatment with Surface Irrigation Discharge

This permit gives permission for the construction of the above referenced on-site facility to commence. Installation must be completed by an installer holding a valid registration card from the Texas Natural Resource Conservation Commission (TNRCC). Installation and inspection must comply with current TNRCC and Comal County requirements.