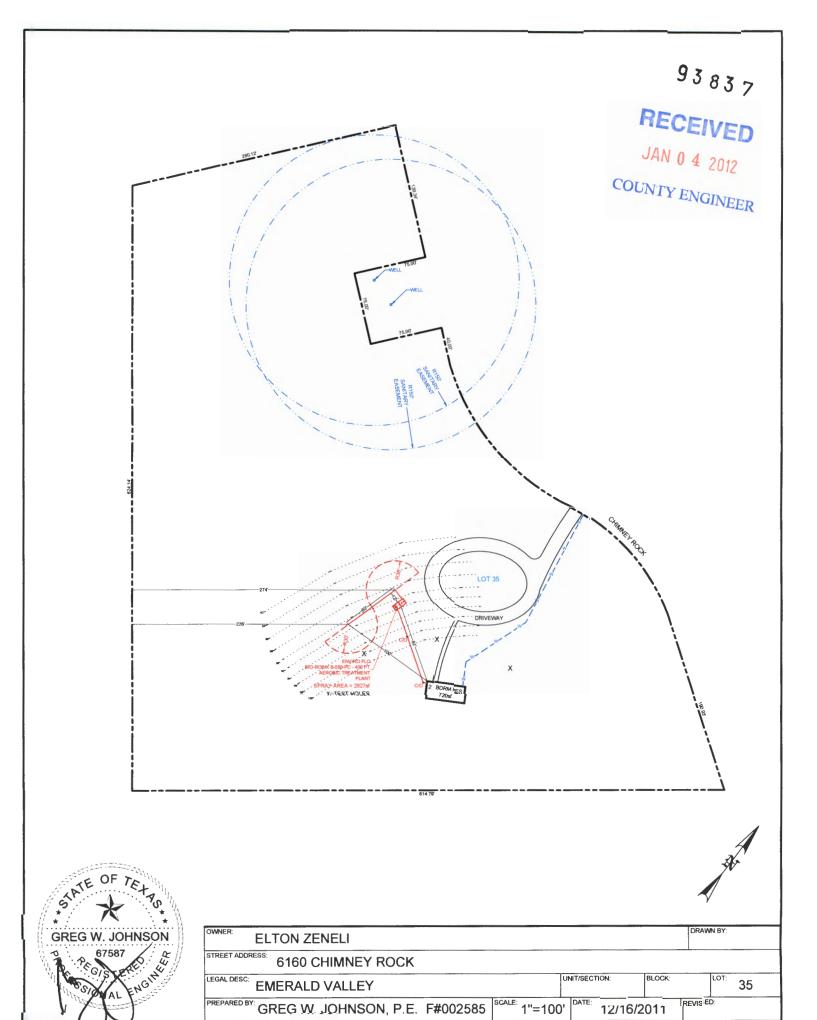

Comal County OSSF Inspection Sheet

| Permit#: 93837 Location: Emerald Valley 6160 Chimney Rock Dr.                                                                                                                                                                                                                                                                                                                                                                                                |
|--------------------------------------------------------------------------------------------------------------------------------------------------------------------------------------------------------------------------------------------------------------------------------------------------------------------------------------------------------------------------------------------------------------------------------------------------------------|
| Installer Name: H.O.                                                                                                                                                                                                                                                                                                                                                                                                                                         |
| (if more than one installer is used list them according to inspection)                                                                                                                                                                                                                                                                                                                                                                                       |
| 1st Inspection: MT-7/2/12 2 <sup>nd</sup> Inspection: MT-12/12/13 Final Inspection:                                                                                                                                                                                                                                                                                                                                                                          |
| (inspector initials & date) Are additional inspections required: Tank not covered on standard on site.                                                                                                                                                                                                                                                                                                                                                       |
| Re-inspection fee owed: Re-inspection fee paid:                                                                                                                                                                                                                                                                                                                                                                                                              |
| Existing soil conditions: Site/soil conditions match soil evaluation: Notes:                                                                                                                                                                                                                                                                                                                                                                                 |
| System Description:  Aerobic with spray: Aerobic with drip emitters: Low Pressure Dosing: Absorptive drainfield: Evapotranspirative (ET) system: Gravel-less drainfield piping: Leaching chambers: Soil substitution drainfield: other:                                                                                                                                                                                                                      |
| Tank Inspection: Tank set level & watertight: Inlet/Outlet: Tank Size or GPD: 600 Manuf./Brand: bioRobi'xS  Model#: Pump Tank Size: Alarms/Audible & Visual: Operational: Is timer required/provided?: Chlorination required/provided? Notes: Tank Only, set & Leveled.                                                                                                                                                                                      |
| Maintenance Tag for Aerobic: ( )                                                                                                                                                                                                                                                                                                                                                                                                                             |
| System installation:  Pipe check/house to tank: Clean-out at structure/every 50 ft./@90's Pipe check/tank to drainfield: (1/8"-ft.,SDR 26 or Sch. 40)  Trenches/Excavations: Width/Depth: Trenches/Excavations Level: Pipe & Gravel: Slope within drainfield/spray area: Leaching Chambers: GeoTex: Spray irrigation purple pipe: Spray irrigation area checked: Notes:                                                                                      |
| Separation Distances  Prop. Lines: Water lines: Water Wells: Bldgs/Driveway/Improvements: Creeks/Rivers/Ponds: Drainage Easements/Sharp Slopes: If over Recharge Zone check for recharge features: Are there water lines crossing tightlines/or within 10 feet of system?: Have they been properly sleeved: Are there sewer lines crossing under driveways, sidewalks, or within 5 ft. of surface improvements: Have the sewer lines been properly sleeved?: |
| Notes:                                                                                                                                                                                                                                                                                                                                                                                                                                                       |
|                                                                                                                                                                                                                                                                                                                                                                                                                                                              |
| Final Inspection: Tank(s) Backfilled: ET Systems Class II backfill & vegetative cover for transpiration in place: Surface application area properly landscaped/vegetation acceptable:                                                                                                                                                                                                                                                                        |