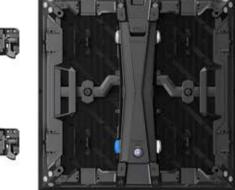

## Take your displays in a whole new direction!

Our XC Series allows seamless 90 degree angles bringing new affordable design capabilities.

Fully integrated into our 2.6mm panels, this hi-resolution solution provides for creative design possibilities.

UPadIV XC Series

| Parameter                           | Value                                                 |
|-------------------------------------|-------------------------------------------------------|
| Pixel Pitch                         | 2.6mm                                                 |
| LED Type                            | 3-in-1 Black SMD                                      |
| Brightness                          | 1,000 cd/m² (nits) calibrated                         |
| Pixels Per Panel                    | 192 x 192 pixels                                      |
| Pixel Density                       | 147,456 pixels/m²                                     |
| Weight Per Panel                    | 6.3 kg (13.9 lbs)                                     |
| Module Size                         | W250mm x H250mm / (9.8in x 9.8in)                     |
| Cabinet Size                        | W500mm x H500mm x D70.1mm / (19.7in x 19.7in x 2.8in) |
| Aspect Ratio                        | 1:1                                                   |
| Material                            | Die-cast Magnesium                                    |
| Ingress Protection                  | IP30                                                  |
| Curve                               | (Convex) -5°~+10°(Concave) (Optional)                 |
| Operating Temperature/Humidity      | -10°~ +45° / 10~80%RH                                 |
| Storage Temperature/Humidity        | -20°~ +55° / 10~80%RH                                 |
| Maintenance                         | Rear                                                  |
| Horizontal / Vertical Viewing Angle | 140° / 120°                                           |
| Color Temperature                   | 2000-9300K Adjustable                                 |
| Brightness Control                  | Manual/Automatic                                      |
| Contrast Ratio                      | 5000:1                                                |
| Input Power (Max/Typical)           | 120W/40W per panel                                    |
| Processing Depth                    | 14 bit                                                |
| Video Frame Rate                    | 50/60 Hz                                              |
| Refresh Rate                        | 3840 Hz                                               |
| Input Voltage                       | 100~240VAC                                            |
| Input Power Frequency               | 50~60 Hz                                              |
| Input Signal                        | DVI/HDMI/VGA/SDI/DP/AV                                |
| Mounting Configurations             | Hung, Stacked                                         |
| Certification                       | TUV-CE/UL/CB/FC C/IC/RoHs                             |