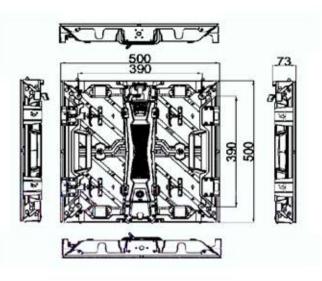

UPadIV XC Series

| Parameter                           | Value                                                 |
|-------------------------------------|-------------------------------------------------------|
| Pixel Pitch                         | 2.6mm                                                 |
| LED Type                            | 3-in-1 Black SMD                                      |
| Brightness                          | 1,000 cd/m² (nits) calibrated                         |
| Pixels Per Panel                    | 192 x 192 pixels                                      |
| Pixel Density                       | 147,456 pixels/m²                                     |
| Weight Per Panel                    | 6.3 kg (13.9 lbs)                                     |
| Module Size                         | W250mm x H250mm / (9.8in x 9.8in)                     |
| Cabinet Size                        | W500mm x H500mm x D70.1mm / (19.7in x 19.7in x 2.8in) |
| Aspect Ratio                        | 1:1                                                   |
| Material                            | Die-cast Magnesium                                    |
| Ingress Protection                  | IP30                                                  |
| Curve                               | (Convex) -5°~+10°(Concave) (Optional)                 |
| Operating Temperature/Humidity      | -10°~ +45° / 10~80%RH                                 |
| Storage Temperature/Humidity        | -20°~ +55° / 10~80%RH                                 |
| Maintenance                         | Rear                                                  |
| Horizontal / Vertical Viewing Angle | 140° / 120°                                           |
| Color Temperature                   | 2000-9300K Adjustable                                 |
| Brightness Control                  | Manual/Automatic                                      |
| Contrast Ratio                      | 5000:1                                                |
| Input Power (Max/Typical)           | 120W/40W per panel                                    |
| Processing Depth                    | 14 bit                                                |
| Video Frame Rate                    | 50/60 Hz                                              |
| Refresh Rate                        | 3840 Hz                                               |
| Input Voltage                       | 100~240VAC                                            |
| Input Power Frequency               | 50~60 Hz                                              |
| Input Signal                        | DVI/HDMI/VGA/SDI/DP/AV                                |
| Mounting Configurations             | Hung, Stacked                                         |
| Certification                       | TUV-CE/UL/CB/FC C/IC/RoHs                             |