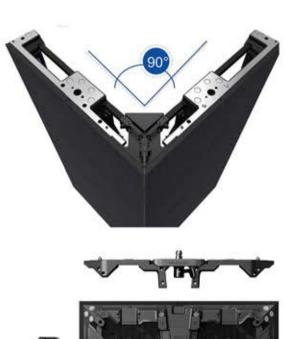

## Take your displays in a whole new direction!

Our XC Series allows seamless 90 degree angles bringing new affordable design capabilities.

Fully integrated into our 2.6mm panels, this hi-resolution solution provides for creative design possibilities.