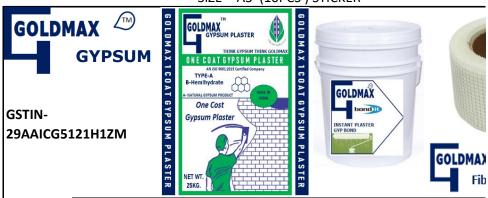

**GOLDMAX ONE COAT GYPSUM PLASTER** 

### GOLDMAX ONE COAT GYPSUM PLASTER

**GOLDMAX GYPSUM** Products in The constructons space are the material of choice because of their unique properties, it has exellent issulation properties both thermal and acoustic and can offer very GOOD Passive Fire protection, Moisture resistance, impect resistance and vapour control when used in combination with the right systems.

### COLDMAX 1 COAT GYPSLM PLASTER

The distinguished advantage of the GOLDMAX GYPSUM PLASTER 1 COAT, is that it made out of the highest grade of GYPSUM being white in colour and having a Very Good hardness, which is more than any other GYPSUM Plaster available in the Market. This GYPSUM PLASTER Can be easily applied directly an all SURFACES, we do not need to sand/Cement Plaster/ for the walls. The coverage in a 25KG. Bag 24-26 SFT With a thickness of the 12mm. The fineness and purity of over 75% gives the best bond an absolute mirror finishing.

### TECHNICAL SPECIFICATIONS OF GOLDMAX GYPSUM PLASTER

| WHITENESS - PURITY                      | 75%                    |
|-----------------------------------------|------------------------|
| FINENESS                                | MESH 200, RESIDUE 3%   |
| SETTING TIME INITIAL SETTING TIME FINAL | 10-13 MIN<br>18-23 MIN |
| BENDING STRENGTH                        | 45 KG. / Cm2           |
| COMPRESSIVE STRENGHT                    | 130 KG. / Cm2          |
| DRY BULK DENSITY                        | 700 KG. / M3           |
| COVERAGE 12MM THICKNESS                 | 24/- SFT               |
| BAG QTY                                 | 25/- KG NET.           |

### **GOLDMAX BOND-IT**

GOLDMAX BOND-IT is The High Strength and Performance Bonding Agent For GYPSUM PLASTER APPLICATION ON RCC Surfaces. Further it has waterproofing properties and hence it prevents leakages from the crakes in the GYPSUM PLASTER.