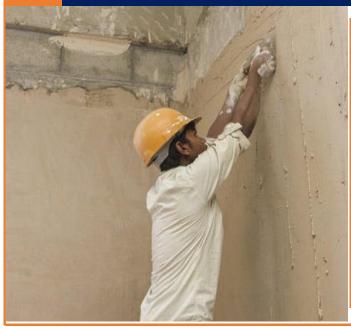

### APPLICATION METHOD OF GYPSUM PLASTER

### GOLDMAX GYPSUM CAN BE USE ALL SURFACES IN EASILY,

- 1- Surface Must to be Clean, Dry, Firm & Free of Dust.
- 2- Important Properties Like soluble salt content, Thermal characteristics, Shrinkage, Suction, bonding properties etc. of the background which is to be plasterd, should be evaluated before APPLICATION.
- 3- GOLDMAX GYPSUM 1 COAT PLASTER Can be applied directly of all surfaces, like RCC/RED BRICKS/SIPOREX BLOCKS/SAND PLASTER WALLS.

### GOLDMAX GYPSUM CAN BE USE ALL SURFACES IN EASILY,

- 1- Surface Must to be Clean, Dry, Firm & Free of Dust.
- 2- Important Properties Like soluble salt content, Thermal characteristics, Shrinkage, Suction, bonding properties etc. of the background which is to be plasterd, should be evaluated before APPLICATION.
- 3- GOLDMAX GYPSUM PLASTER Can be applied directly of all surfaces, like RCC/RED BRICKS/SIPOREX BLOCKS/SAND PLASTER WALLS.