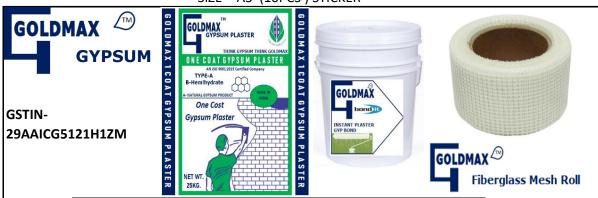

### SIZE - A3 (10PCS) STICKER

# OTHER INDUSTRIES EXPLORING & USING GOLDMAX GYPSUM PLASTER.

- \* Agriculture
- \* Sanitaryware
- \* Cement Industry
- \* Bandages & Dentistry
- \* Others

RANGE OF PRODUCTS

- \* GOLDMAX 1 COAT GYPSUM PLASTER
- \* GOLDMAX SUPER GYPSUM PLASTER
- \* GOLDMAX XPERT PLASTER
- \* GOLDMAX BOND-IT
- \* GOLDMAX FIBERGLASS MESH ROLL

### THINK GYPSUM THINK GOLDMAX

**Goldmax One Coat Gypsum** 

**Goldmax Bond-it** 