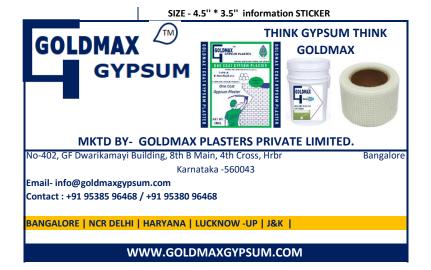

### Product: GM-85/GSM High Strength

MKTD. BY- GOLDMAX PLASTERS PRIVATE LIMITED.

RO: No, 402 Ground Floor, Dwarikamayi Building, 8th B Main, 4th Cross, Hrbr Layout 1st Blcok, Hrbr

(Bangalore) Urban, Karnataka, 560043

Email- info@goldmaxgypsum.com Web- www.goldmaxgypsum.com

Contact: +91 9538 096468 / +91 90664 17285

RANGE OF

PRODUCT :

45/GSM,

85/GSM, SIZE - 1MTR \*

50MTR. ROLL

MRP- Rs.

BANGALORE | NCR DELHI | HARYANA | LUCKNOW -UP | J&K |

Lucknow - Diptiganj, Nagram Nilmattha Road, Lucknow UP-226002

No- # 021 Ground Floor, Diptiganj, Nargram Nilmattha, Lucknow UP- 226002 Email- info@goldmaxgypsum.com Mob- 95380 96468 / 90664 17285