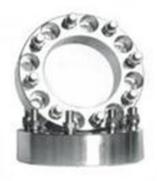

2-May

|                                | Thickness | Price Each | QTY |
|--------------------------------|-----------|------------|-----|
| 5 Lug                          |           |            |     |
| 5/112 Mercedes Spacer CB66.56  | 10mm      | \$25.00    | 2   |
|                                |           |            |     |
| 5/114 to 5/114                 | 1.25"     | \$35.00    | 11  |
| 5/114 to 5/120                 | 1.25"     | \$35.00    | 8   |
| 5/114 to 5/127                 | 1.25"     | \$35.00    | 2   |
| 5/120 to 5/114                 | 1.25"     | \$35.00    | 11  |
| 5/120 to 5/120                 | 1.25"     | \$35.00    | 8   |
| 5/120 to 5/127                 | 1.25"     | \$35.00    | 2   |
| 5/127 to 5/120                 | 1.5"      | \$35.00    | 14  |
| 5/139 to 5/120                 | 1.5"      | \$35.00    | 14  |
| 6Lug                           |           |            |     |
| 6/135 to 6/135                 | 1.5"      | \$35.00    | 0   |
| 6/135 to 6/139                 | 1.5"      | \$35.00    | 23  |
| 6/139 to 6/135                 | 1.5"      | \$35.00    | 0   |
| 6/139 to 6/139                 | 1.5"      | \$35.00    | 23  |
| 6/139 to 6/139 CB78.1 GM/CHEVY | 1.5"      | \$40.00    | 6   |
| 6/139 to 6/139 CB106.1 Toyota  | 1.5"      | \$40.00    | 0   |
| 6/139.7 Chevy/GM Spacer CB78.1 | 6mm       | \$25.00    | 2   |