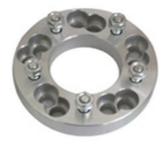

2-May

|                                | Thickness | Price Each | QTY |
|--------------------------------|-----------|------------|-----|
| 5 Lug                          |           |            |     |
| 5/112 Mercedes Spacer CB66.56  | 10mm      | \$25.00    | 2   |
|                                |           |            |     |
| 5/114 to 5/114                 | 1.25"     | \$35.00    | 11  |
| 5/114 to 5/120                 | 1.25"     | \$35.00    | 8   |
| 5/114 to 5/127                 | 1.25"     | \$35.00    | 2   |
| 5/120 to 5/114                 | 1.25"     | \$35.00    | 11  |
| 5/120 to 5/120                 | 1.25"     | \$35.00    | 8   |
| 5/120 to 5/127                 | 1.25"     | \$35.00    | 2   |
| 5/127 to 5/120                 | 1.5"      | \$35.00    | 14  |
| 5/139 to 5/120                 | 1.5"      | \$35.00    | 14  |
| 6Lug                           |           |            |     |
| 6/135 to 6/135                 | 1.5"      | \$35.00    | 0   |
| 6/135 to 6/139                 | 1.5"      | \$35.00    | 23  |
| 6/139 to 6/135                 | 1.5"      | \$35.00    | 0   |
| 6/139 to 6/139                 | 1.5"      | \$35.00    | 23  |
| 6/139 to 6/139 CB78.1 GM/CHEVY | 1.5"      | \$40.00    | 6   |
| 6/139 to 6/139 CB106.1 Toyota  | 1.5"      | \$40.00    | 0   |
| 6/139.7 Chevy/GM Spacer CB78.1 | 6mm       | \$25.00    | 2   |