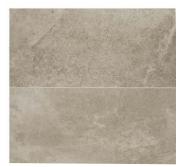

## Stone Arrow

Color Shown: Smoke

Stone Arrow has the look of a blended limestone, that delivers a transitional design to any space. This mesmerizing Italian countryside visual along with its majestic look of natural beauty creates this classic look. These glazed porcelain tiles with its strong flashing highlight, wide range of variation, and dramatic movement creates a unique look. This glazed porcelain tile series combines a large format of 12" x 24" tile that is complimented with a classic color palette.

BV301224A1PF Color: Ivory

BV321224A1PF Color: Taupe

BV311224A1PF Color: Beige

BV331224A1PF Color: Smoke

|                                | is sold in full cartons.<br>sold per piece. |
|--------------------------------|---------------------------------------------|
| Glazed Porcelain               |                                             |
| 4 Stocked Colors               |                                             |
| 12" x 24" Tile                 |                                             |
| PEI - 4 Hardness               |                                             |
| Shade V-4                      |                                             |
| S/F Carton - 17.37             |                                             |
| Pieces per carton - 9          |                                             |
| Coordinating 3" x 13" Bullnose | Sold per<br>piece                           |