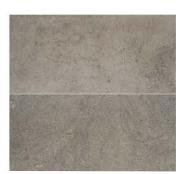

## Stone Arrow

Color Shown: Smoke

Stone Arrow has the look of a blended limestone, that delivers a transitional design to any space. This mesmerizing Italian countryside visual along with its majestic look of natural beauty creates this classic look. These glazed porcelain tiles with its strong flashing highlight, wide range of variation, and dramatic movement creates a unique look. This glazed porcelain tile series combines a large format of 12" x 24" tile that is complimented with a classic color palette.

BV301224A1PF Color: Ivory

BV321224A1PF Color: Taupe

BV311224A1PF Color: Beige

BV331224A1PF Color: Smoke

|                                | is sold in full cartons.<br>sold per piece. |
|--------------------------------|---------------------------------------------|
| Glazed Porcelain               |                                             |
| 4 Stocked Colors               |                                             |
| 12" x 24" Tile                 |                                             |
| PEI - 4 Hardness               |                                             |
| Shade V-4                      |                                             |
| S/F Carton - 17.37             |                                             |
| Pieces per carton - 9          |                                             |
| Coordinating 3" x 13" Bullnose | Sold per<br>piece                           |