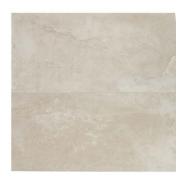

## Stone Arrow

Color Shown: Smoke

Stone Arrow has the look of a blended limestone, that delivers a transitional design to any space. This mesmerizing Italian countryside visual along with its majestic look of natural beauty creates this classic look. These glazed porcelain tiles with its strong flashing highlight, wide range of variation, and dramatic movement creates a unique look. This glazed porcelain tile series combines a large format of 12" x 24" tile that is complimented with a classic color palette.

BV301224A1PF Color: Ivory

BV321224A1PF Color: Taupe

BV311224A1PF Color: Beige

BV331224A1PF Color: Smoke

|                                | is sold in full cartons.<br>sold per piece. |
|--------------------------------|---------------------------------------------|
| Glazed Porcelain               |                                             |
| 4 Stocked Colors               |                                             |
| 12" x 24" Tile                 |                                             |
| PEI - 4 Hardness               |                                             |
| Shade V-4                      |                                             |
| S/F Carton - 17.37             |                                             |
| Pieces per carton - 9          |                                             |
| Coordinating 3" x 13" Bullnose | Sold per<br>piece                           |