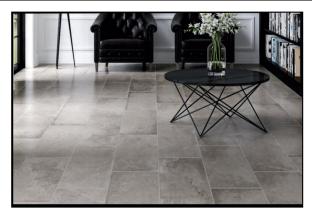

## Stone Arrow

Color Shown: Smoke

Stone Arrow has the look of a blended limestone, that delivers a transitional design to any space. This mesmerizing Italian countryside visual along with its majestic look of natural beauty creates this classic look. These glazed porcelain tiles with its strong flashing highlight, wide range of variation, and dramatic movement creates a unique look. This glazed porcelain tile series combines a large format of 12" x 24" tile that is complimented with a classic color palette.