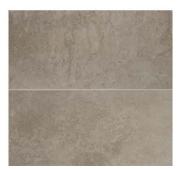

## Stone Arrow

Color Shown: Smoke

Stone Arrow has the look of a blended limestone, that delivers a transitional design to any space. This mesmerizing Italian countryside visual along with its majestic look of natural beauty creates this classic look. These glazed porcelain tiles with its strong flashing highlight, wide range of variation, and dramatic movement creates a unique look. This glazed porcelain tile series combines a large format of 12" x 24" tile that is complimented with a classic color palette.

BV301224A1PF Color: Ivory

BV321224A1PF Color: Taupe

BV311224A1PF Color: Beige

BV331224A1PF Color: Smoke

|                                | is sold in full cartons.<br>sold per piece. |
|--------------------------------|---------------------------------------------|
| Glazed Porcelain               |                                             |
| 4 Stocked Colors               |                                             |
| 12" x 24" Tile                 |                                             |
| PEI - 4 Hardness               |                                             |
| Shade V-4                      |                                             |
| S/F Carton - 17.37             |                                             |
| Pieces per carton - 9          |                                             |
| Coordinating 3" x 13" Bullnose | Sold per<br>piece                           |