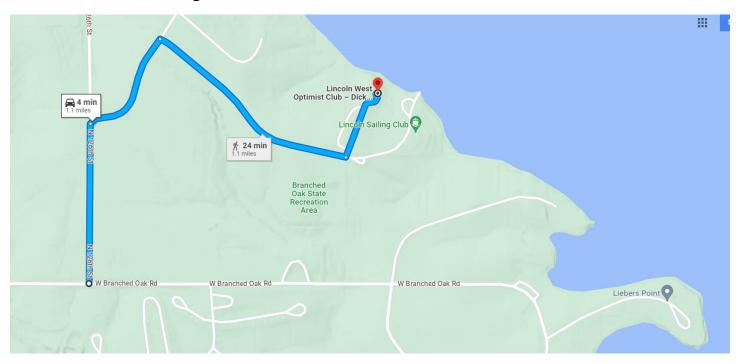

## Directions to LWOC Lodge within Branched Oak Lake guard shack on W Branched Oak Rd

- 1. On W Branched Oak Rd Turn Left at guard shack onto dirt road (N 126<sup>th</sup> St)
- 2. Turn at first Right
- 3. Turn at first Right
- 4. Turn left into LWOC Campground
- 5. Dick VanHorn Lodge is at the end of the drive