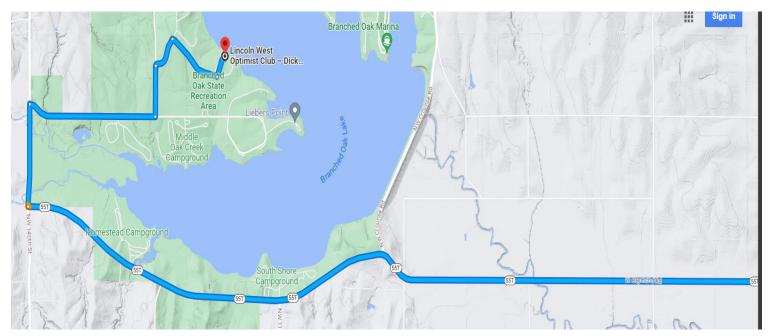

## **Directions to LWOC Lodge from Lincoln via W Raymond Rd:**

- 1. Take US-34 West/I-80 Alternate
- 2. Veer Right onto NE-79 N
- 3. Turn Left onto W Raymond Rd/ Nebraska 55T Recreation Rd

- 4. Turn Right onto NW 140<sup>th</sup> St
- 5. Turn Right onto W Branched Oak Rd
- 6. At Branched Oak Guard Shack Turn Left onto dirt road (N 126<sup>th</sup> St)

Follow directions above titled "<u>Directions to LWOC Lodge within Branched Oak Lake guard shack on W Branched Oak Rd"</u>