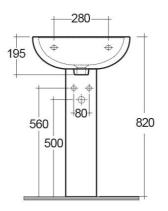

## Technical specifications

| Dimensions:     | 545 x 410 mm |
|-----------------|--------------|
| Weight:         | 23 Kg        |
| Color:          | Alpine White |
| Shape of basin: | Oval         |
| Overflow hole:  | yes          |
| Suites:         | RAK-COMPACT  |

| Code       | Name                    |
|------------|-------------------------|
| CO0801AWHA | COMPACT WASH BASIN 55CM |
| ER02AWHA   | EUROPA PEDESTAL         |

Dimensions: All dimensions in mm tolerance  $\pm 5\%$  for below 200mm and  $\pm 3\%$  for above 200mm. Note: Due to a continuing development programme to improve design and performance, the manufacturer reserves all rights to vary specifications without prior information.