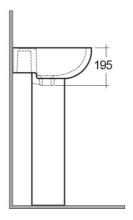

## Technical specifications

| Dimensions:     | 545 x 410 mm |
|-----------------|--------------|
| Weight:         | 23 Kg        |
| Color:          | Alpine White |
| Shape of basin: | Oval         |
| Overflow hole:  | yes          |
| Suites:         | RAK-COMPACT  |