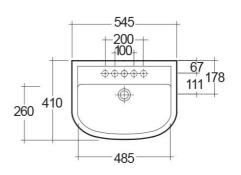

## Technical specifications

| Dimensions:     | 545 x 410 mm |
|-----------------|--------------|
| Weight:         | 23 Kg        |
| Color:          | Alpine White |
| Shape of basin: | Oval         |
| Overflow hole:  | yes          |
| Suites:         | RAK-COMPACT  |